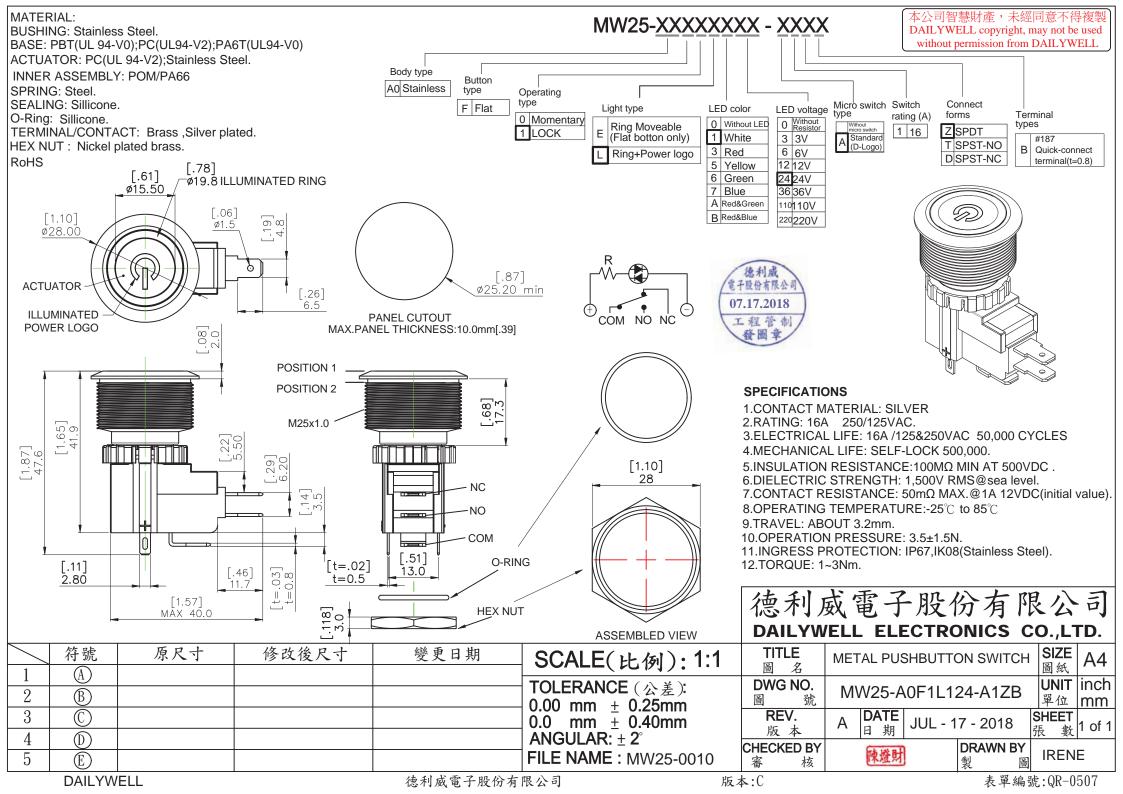

## **X-ON Electronics**

Largest Supplier of Electrical and Electronic Components

Click to view similar products for Pushbutton Switches category:

Click to view products by Dailywell manufacturer:

Other Similar products are found below :

LW1L-M1C10V-A LW2L-A1C20M-GD LW2L-M1C20M-A 60324L M7E-HRN2 67021K512 67081K512X 701PB580 719-5504-000 MDPSSGLFS 810KSV30B MML21KA3ABK MML23KA3AC05K-001 MML23KW3AA01W 8418K2 8646AB6X718UL 8646ABUL FSDWH 9001KXRK 9001T8BK 9533CD4+U574+U4922 1203MRA A22EM01S A595 1202A6 12037A2ULCSA 1203A2UL ABD122N-B 1211390004 ABN111-Y ABN400-R 1211500044 1211580012 1212MRA 1232A6NF RA3CSH6A 1241.1183.7047 1241.2511 1241.3428 1223A2ULCSA 1223MRA 1232AX2119 1241.1183.8000 1241.1183.8029 1241.2506 1241.2606 12MA6 1301940184 RELBARF6X10(PLASTIC) 13435AG