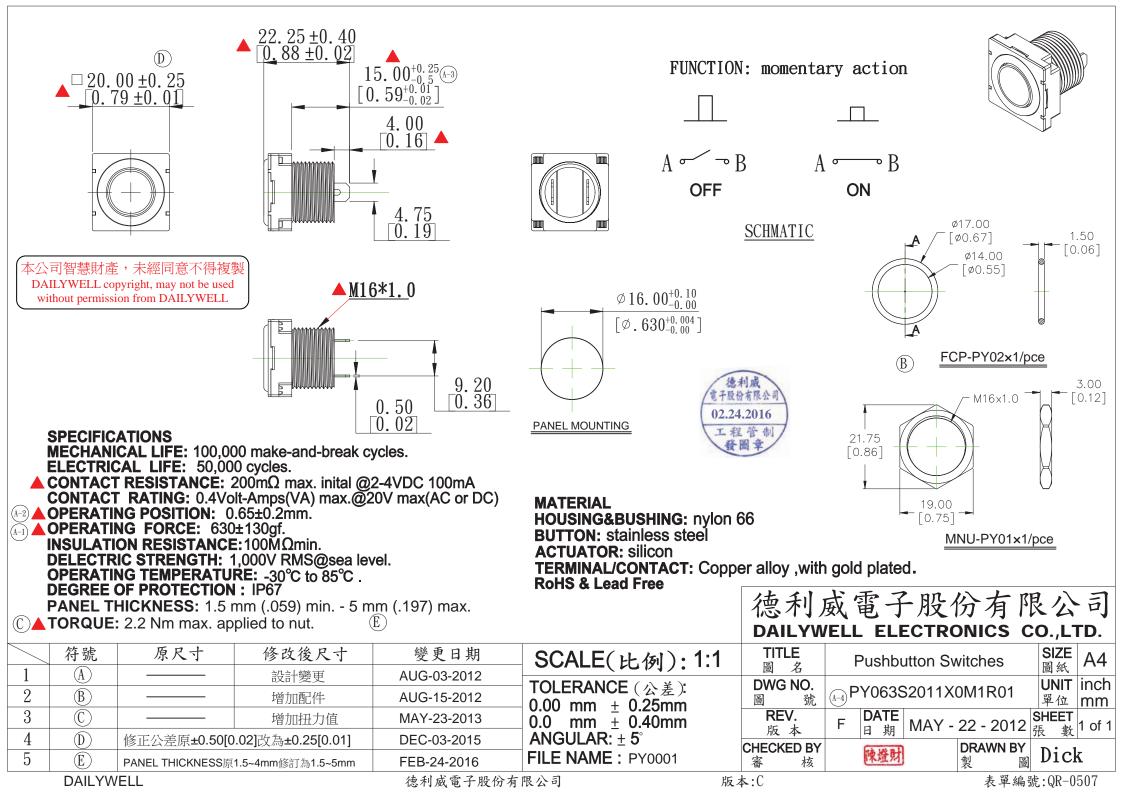

## **X-ON Electronics**

Largest Supplier of Electrical and Electronic Components

Click to view similar products for Pushbutton Switches category:

Click to view products by Dailywell manufacturer:

Other Similar products are found below :

LW1L-M1C10V-A LW2L-A1C20M-GD LW2L-M1C20M-A 60324L M7E-HRN2 67021K512 67081K512X 701PB580 719-5504-000 MDPSSGLFS 810KSV30B MML21KA3ABK MML23KA3AC05K-001 MML23KW3AA01W 8418K2 8646AB6X718UL 8646ABUL FSDWH 9001KXRK 9001T8BK 9533CD4+U574+U4922 1203MRA A22EM01S A595 1202A6 12037A2ULCSA 1203A2UL ABD122N-B 1211390004 ABN111-Y ABN400-R 1211500044 1211580012 1212MRA 1232A6NF RA3CSH6A 1241.1183.7047 1241.2511 1241.3428 1223A2ULCSA 1223MRA 1232AX2119 1241.1183.8000 1241.1183.8029 1241.2506 1241.2606 12MA6 1301940184 RELBARF6X10(PLASTIC) 13435AG