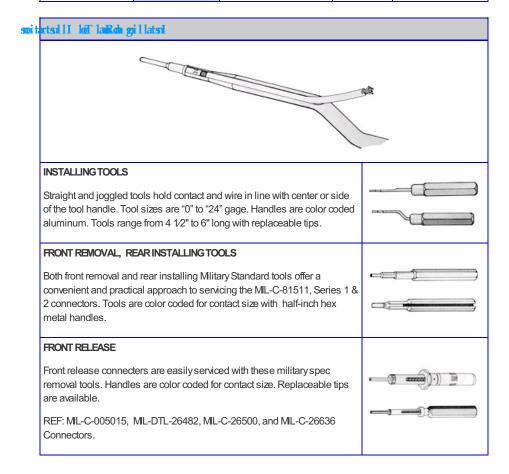

catalog@dmctools.com. Be
sure to include your name,
company name and complete
address and any particular
requests or needs that you may
have.

ABOUT SSL CERTIFICATES **clift in the lot 9918-1-IV** 

DMC's General Purpose Insertion and Removal Tool Kit (P/N: DMC1155) contains metal insertion and removal tools for common MI-Spec Circular Connectors, D-Subminiature Connector, ARINC Connectors and AS81714 terminal junctions. Consult DMC for further