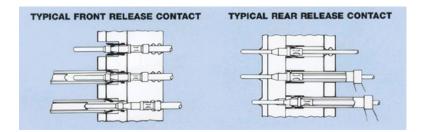

elease connectors. **UNWIRED CONTACT TOOLS (M81969/30)** Tool removes unwired contacts from connectors and is available in two styles. The metal style employs a locking wedge and removes contacts from terminal block as well as from the connectors. The Mlitary Standard tools use plastic probes which are interchangeable and available in sizes 12, 16, 20 (MS3448-001 kit) and 12 through 22 (MS3159), series NAS 1599 and MIL-C-81511, Series 3 and 4. REAR RELEASE PLIERS This tool unlocks ML-C-005015 contacts and sizes are 0, 4 and 8 gage. LONG-SLOT TOOLS This long-slot tool illustrates the standard for MIL-C-005015 installing $\,$ tools. Modified versions are available on request.

## ◆Abbreviations

I - Installation Tool R - Removal Tool I/R - Installation and Removal Tool N/A - Not Applicable



 $Home \mid Products \mid Shop \mid Facts \mid Glossary \mid About \ Us \mid Contact \ Us \mid ISO9001:2008 * AS9100C \mid Terms$ 

DMC, 526 Thorpe Road, Orlando, FL 32824-8133 USA
Tel: 407-855-6161 \* Fax 407-855-6884 \* Email: sales@dmctools.com
Send email to webmaster@dmctools.com with questions or comments about this website.

Terms and Condition of Use for This Website.

Copyright © 2015 Daniels Manufacturing Corporation, All Rights Reserved Daniels Manufacturing Corporation does not accept Employment Applications or Resumés via Email.

# **X-ON Electronics**

Largest Supplier of Electrical and Electronic Components

Click to view similar products for daniels manufacturer:

Other Similar products are found below:

M81969/17-03 M81969/17-09 DAK20B DAK83S-20 DRK20A TH452 BT-J-130 M819