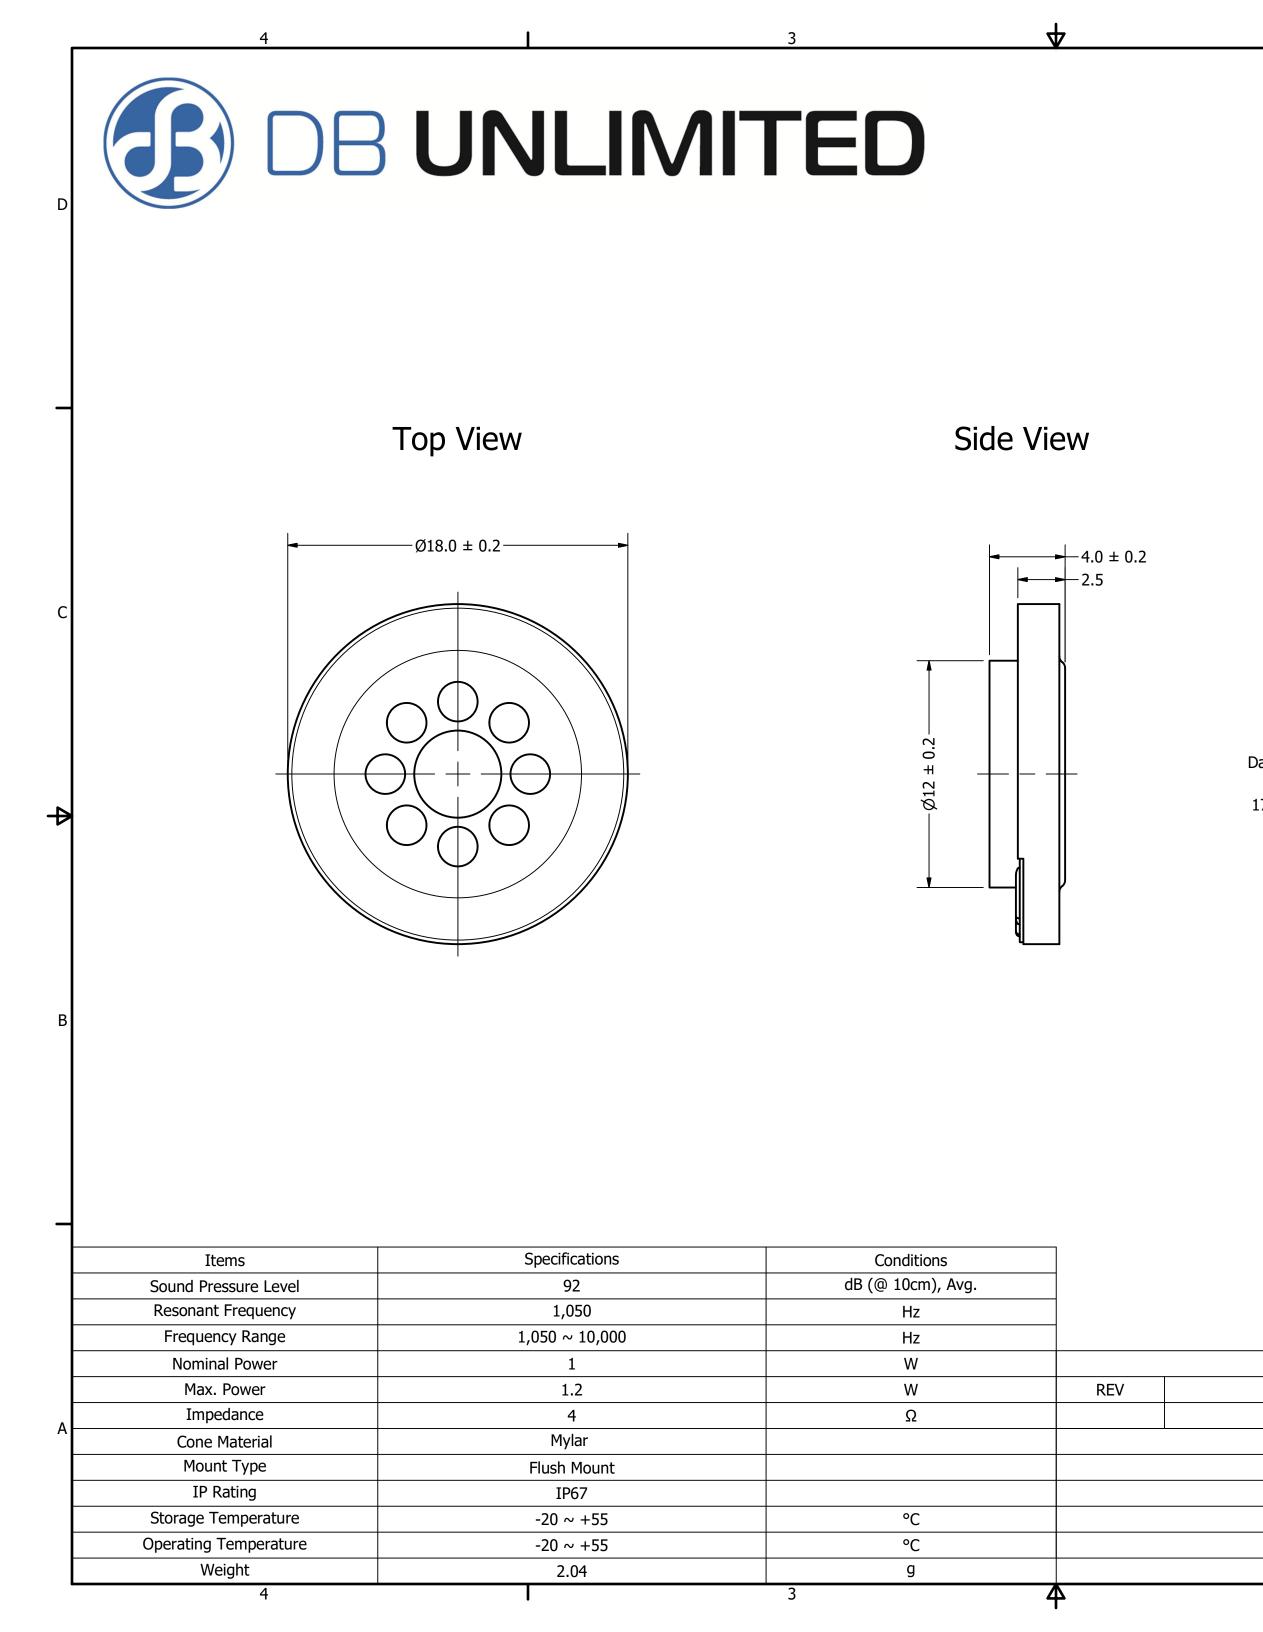

| I                                                                      |                                                                                                                               | 1                                                                                                               |                                                                                                                                                                                                                                               |                                                                                                                                                                                                                                                                                                                                                                                                                   |
|------------------------------------------------------------------------|-------------------------------------------------------------------------------------------------------------------------------|-----------------------------------------------------------------------------------------------------------------|-----------------------------------------------------------------------------------------------------------------------------------------------------------------------------------------------------------------------------------------------|-------------------------------------------------------------------------------------------------------------------------------------------------------------------------------------------------------------------------------------------------------------------------------------------------------------------------------------------------------------------------------------------------------------------|
| Part Number:                                                           |                                                                                                                               | DRAWN<br>CJ                                                                                                     | 3/10/2017                                                                                                                                                                                                                                     |                                                                                                                                                                                                                                                                                                                                                                                                                   |
|                                                                        | .004-1                                                                                                                        | CHECKED<br>P.D.                                                                                                 | 10/6/2017                                                                                                                                                                                                                                     |                                                                                                                                                                                                                                                                                                                                                                                                                   |
| Description:<br>Waterproof Dyr                                         | namic Speaker                                                                                                                 | APPROVED<br>C.E.                                                                                                | 10/6/2017                                                                                                                                                                                                                                     | D                                                                                                                                                                                                                                                                                                                                                                                                                 |
| This document contains data prop<br>permission of DB Unlimited is proh | rietary to DB Unlimited. Any u<br>ibited. All terms and conditio                                                              | use or reproduction, in an<br>ons can be found at www.                                                          | y form, without prior written<br>dbunlimitedco.com                                                                                                                                                                                            |                                                                                                                                                                                                                                                                                                                                                                                                                   |
|                                                                        |                                                                                                                               |                                                                                                                 |                                                                                                                                                                                                                                               | с<br>В                                                                                                                                                                                                                                                                                                                                                                                                            |
|                                                                        |                                                                                                                               |                                                                                                                 |                                                                                                                                                                                                                                               |                                                                                                                                                                                                                                                                                                                                                                                                                   |
| REVISION HISTO                                                         |                                                                                                                               |                                                                                                                 |                                                                                                                                                                                                                                               |                                                                                                                                                                                                                                                                                                                                                                                                                   |
| ION                                                                    | DATE                                                                                                                          | 7                                                                                                               | APPROVED                                                                                                                                                                                                                                      |                                                                                                                                                                                                                                                                                                                                                                                                                   |
|                                                                        |                                                                                                                               | 7                                                                                                               | APPROVED<br>C.E.                                                                                                                                                                                                                              | A                                                                                                                                                                                                                                                                                                                                                                                                                 |
| ION<br>ngineering<br>NOTES<br>I dimensions are in mm unle              | DATE<br>10/6/201<br>ess otherwise noted                                                                                       |                                                                                                                 |                                                                                                                                                                                                                                               | A                                                                                                                                                                                                                                                                                                                                                                                                                 |
| ION<br>ngineering<br>NOTES                                             | DATE<br>10/6/2013<br>ess otherwise noted<br>less otherwise noted                                                              |                                                                                                                 |                                                                                                                                                                                                                                               | A                                                                                                                                                                                                                                                                                                                                                                                                                 |
|                                                                        | SW181<br>Description:<br>Materproof Day<br>This document contains data proper<br>permission of DB Unlimited is prob<br>Bottor | SW181004-1 Description: Waterproof Dynamic Speaker This document contains data proprietary to DB Unlimited. Any | SW181004-1<br>CJ<br>CHECKED<br>P.D.<br>APPROVED<br>C.E.<br>This document contains data proprietary to DB Unlimited. Any use or reproduction, in an<br>permission of DB Unlimited is prohibited. All terms and conditions can be found at www. | SW181004-1       3/10/2017         CJ       CHECKED       10/6/2017         P.D.       APPROVED       10/6/2017         C.E.       10/6/2017       C.E.         This document contains data proprietary to DB Unlimited. Any use or reproduction, in any form, without prior written permission of DB Unlimited is prohibited. All terms and conditions can be found at www.dbunlimitedco.com         Bottom View |