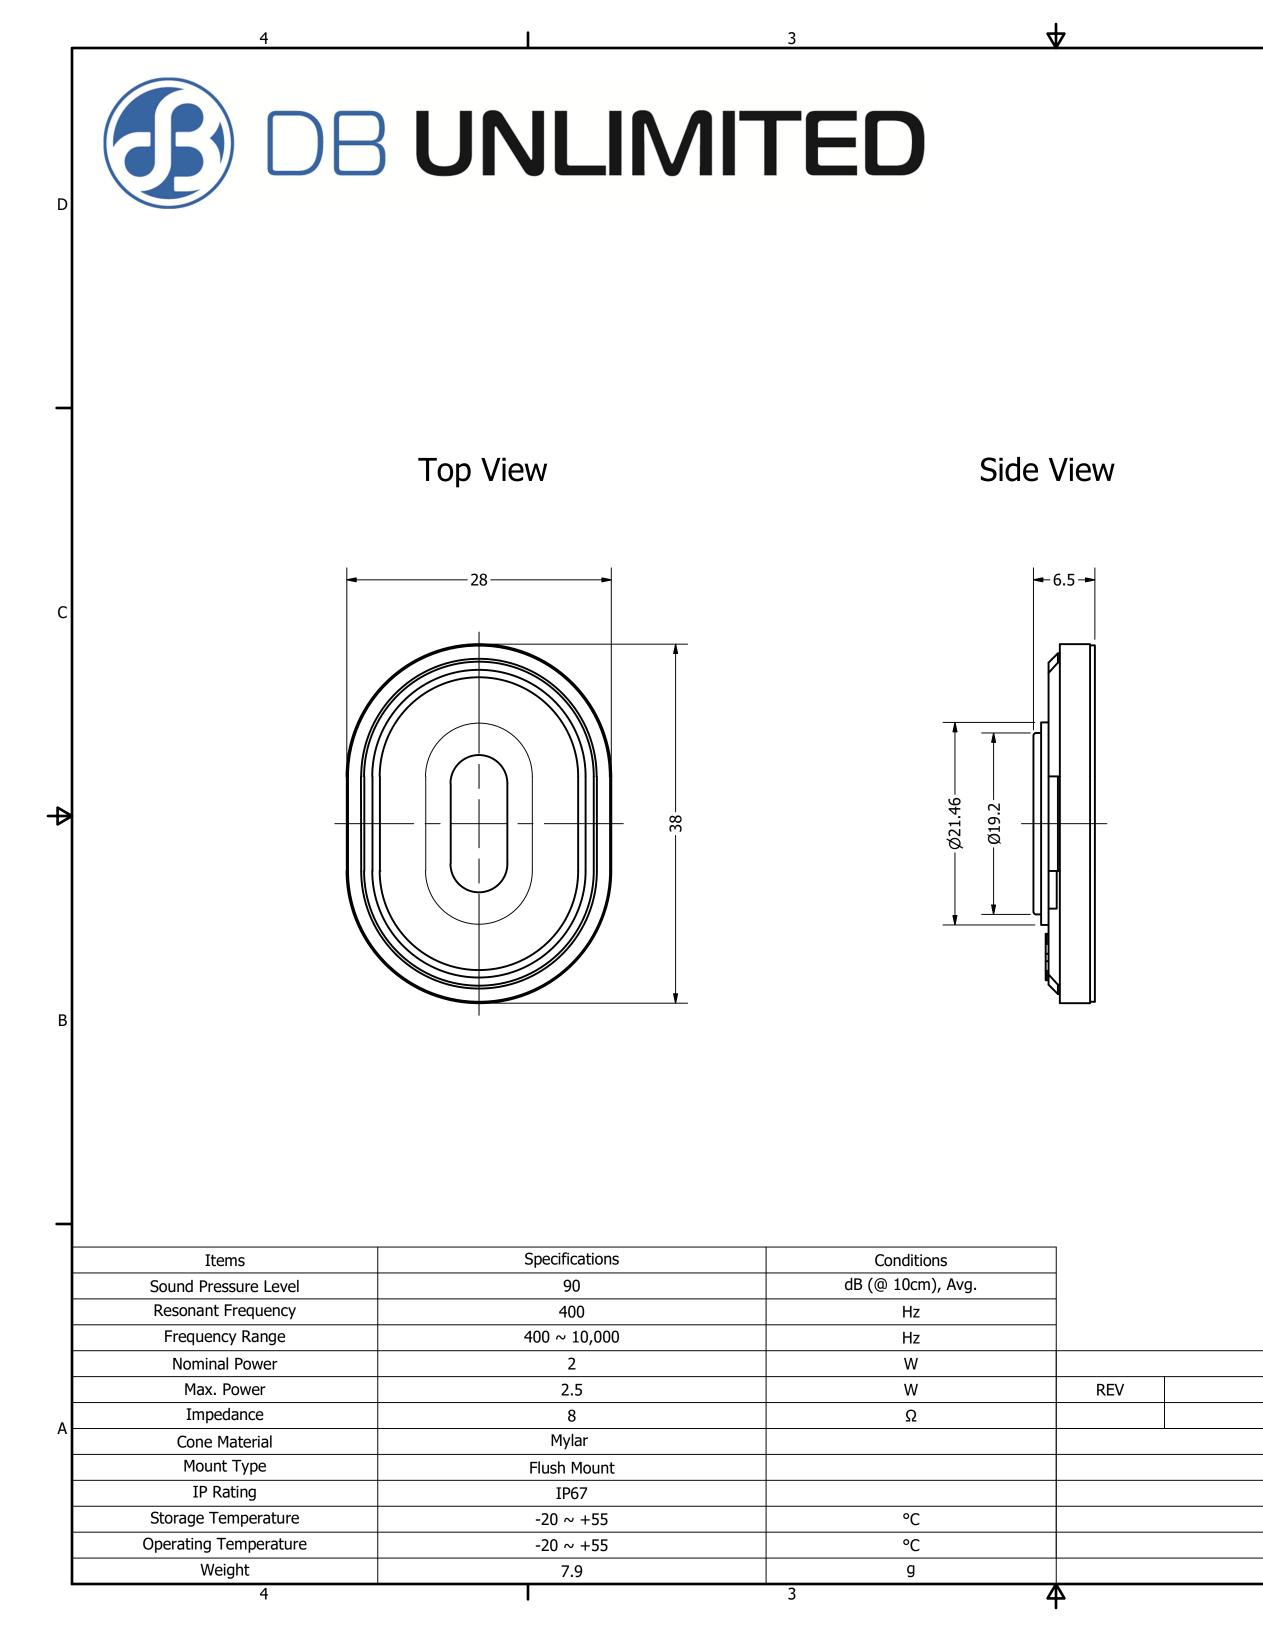

| 2                                                                                |                                                           | 1                                                       |                                                 |   |
|----------------------------------------------------------------------------------|-----------------------------------------------------------|---------------------------------------------------------|-------------------------------------------------|---|
|                                                                                  |                                                           |                                                         | 3/13/2017                                       |   |
| SW380408-1                                                                       |                                                           | CHECKED<br>P.D.                                         | 10/5/2017                                       |   |
| Description:<br>Waterproof Dyna                                                  |                                                           | APPROVED<br>C.E.                                        | 10/5/2017                                       | D |
| This document contains data proprieta<br>permission of DB Unlimited is prohibite | ary to DB Unlimited. Any u<br>ed. All terms and conditior | se or reproduction, in any<br>ns can be found at www.dl | form, without prior written<br>bunlimitedco.com |   |
| Botto                                                                            | m View                                                    |                                                         |                                                 |   |
|                                                                                  |                                                           |                                                         |                                                 | с |
| Date Code Marking<br>"17 C"<br>17=2017, C=Mar.                                   | SΩ-<br>XX<br>IIIIIIIIIIIIIIIIIIIIIIIIIIIIIIIIII           | 6.4                                                     |                                                 | V |
|                                                                                  | -14                                                       |                                                         |                                                 | В |
| REVISION HISTOR                                                                  | Y                                                         |                                                         |                                                 |   |
| DESCRIPTION                                                                      | DATE                                                      |                                                         | APPROVED                                        | 1 |
| Released from Engineering                                                        | 10/5/2017                                                 | 1                                                       | C.E.                                            |   |
| NOTES 1) All dimensions are in mm unless                                         | otherwise potod                                           |                                                         |                                                 |   |
| 2) All tolerances are $\pm$ 0.3 mm unless                                        |                                                           |                                                         |                                                 | - |
| 3) All parts meet Rol                                                            |                                                           |                                                         |                                                 | 1 |
| 4) Subject to change or redrawn                                                  |                                                           |                                                         |                                                 | 1 |
|                                                                                  |                                                           |                                                         |                                                 | 1 |