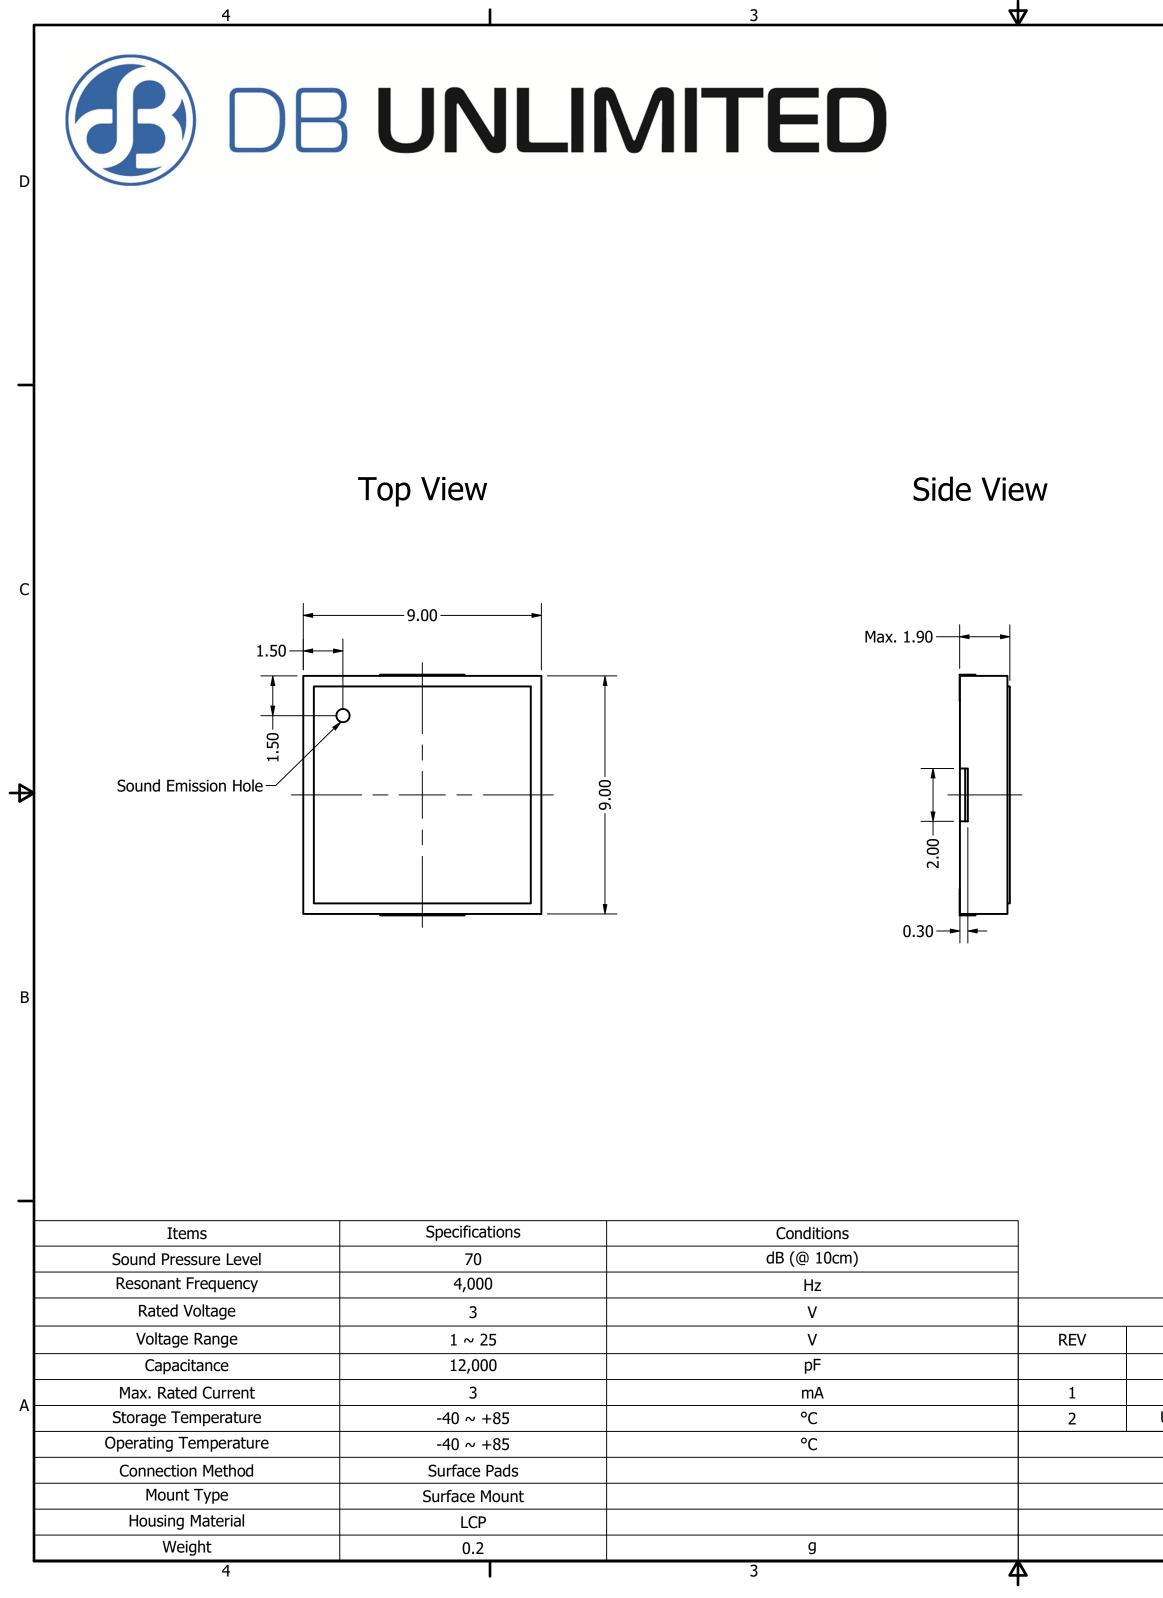

## Bottom View

2

| REVISION HISTOR                                   | Y                  |          |   |
|---------------------------------------------------|--------------------|----------|---|
| DESCRIPTION                                       | DATE               | APPROVED |   |
| Released from Engineering                         | 3/31/2014          | J.S.     |   |
| Updated to new template                           | 12/19/2016         | J.S.     |   |
| Updated specs and sound emission hole description | 4/2/2020           | J.S.     | A |
| NOTES                                             |                    |          |   |
| 1) All dimensions are in mm unless                | s otherwise noted  |          |   |
| 2) All tolerances are $\pm$ 0.5 mm unles          | ss otherwise noted |          |   |
| 3) All parts meet Ro                              | HS                 |          |   |
| 4) Subject to change or redrawn                   | without notice     |          |   |
| 2                                                 |                    | 1        |   |