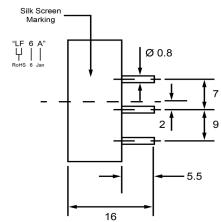

## TOP VIEW

| Specifications        |           |       | Notes                                              |                  | Revision History |                           |            |            |             |            |
|-----------------------|-----------|-------|----------------------------------------------------|------------------|------------------|---------------------------|------------|------------|-------------|------------|
| Description           | Value     | Unit  | Notes                                              |                  | Version          | Description               |            |            | Date        | Approved   |
| Technology            | Piezo     |       | 1) All dimensions are in mm unless otherwise noted |                  | 1                | Released from Engineering |            |            | 10/21/2013  | J.S        |
| Resonant Frequency    | 3,600     | (Hz)  | 2) All parts meet RoHS                             |                  |                  |                           |            |            |             |            |
| Rated Voltage         | 12        | (V)   |                                                    |                  |                  |                           |            |            |             |            |
| SPL @ 10cm            | 88        | (dBA) |                                                    |                  |                  |                           |            |            |             |            |
| Mount Type            | Thru Hole |       |                                                    |                  |                  |                           |            |            |             |            |
| Voltage Range         | 3~20      | (V)   |                                                    |                  |                  |                           |            |            |             |            |
| Max Rated Current     | 10        | (mA)  |                                                    |                  |                  |                           |            |            |             |            |
| Housing Material      | NORYL     |       |                                                    |                  |                  |                           |            |            |             |            |
| Operating Temperature | -30 ~ +70 | °C    |                                                    |                  | Drawn by         | Date                      | Checked by | Date       | Approved by | Date       |
| Storage Temperature   | -40 ~ +80 | °C    |                                                    |                  | A.B.             | 10/21/2013                | C.E.       | 10/21/2013 | J.S         | 10/21/2013 |
| Weight                | 5         | (g)   | DB UNLIMITED                                       | Piezo Transducer |                  | TP303612-1                |            |            |             |            |