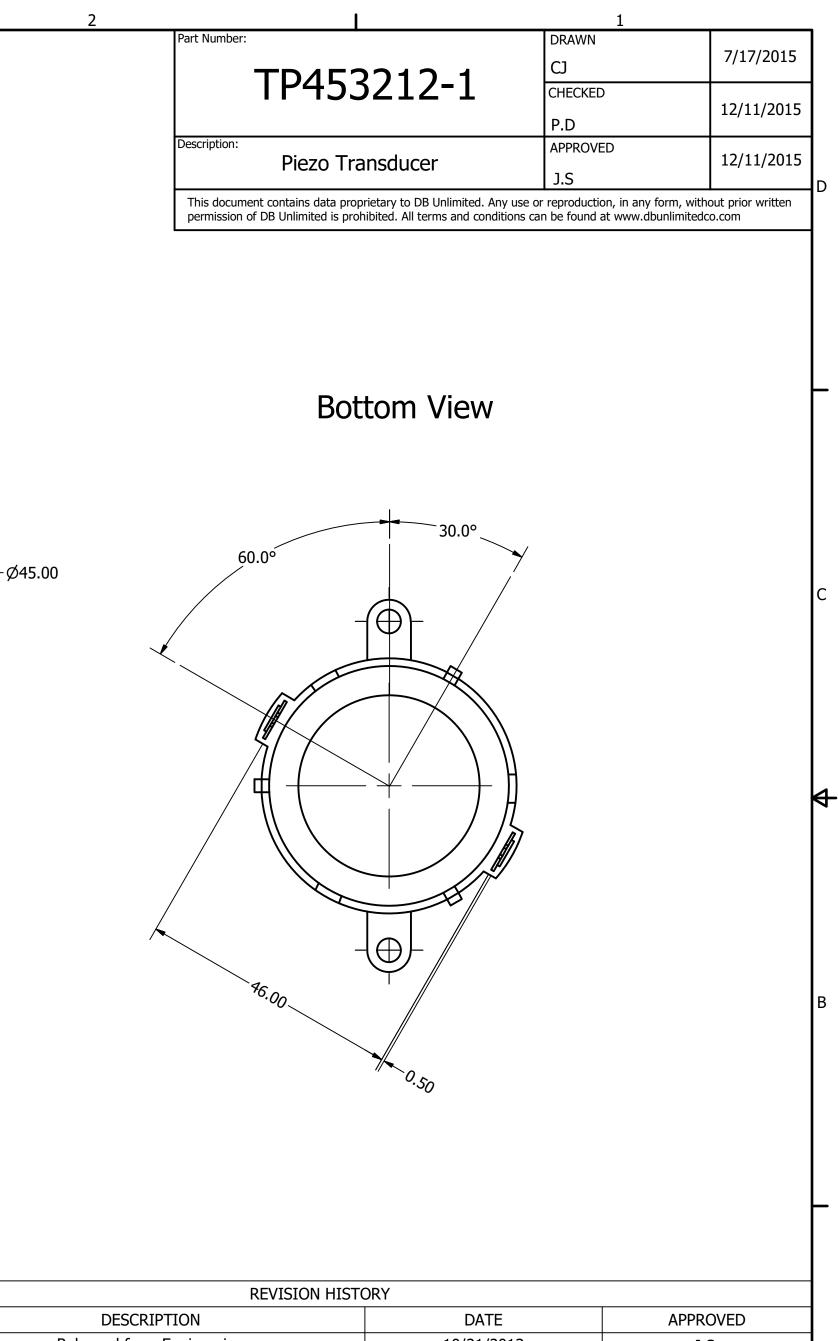

| DESCRIPTION                                               | DATE       | APPROVED |
|-----------------------------------------------------------|------------|----------|
| Released from Engineering                                 | 10/21/2013 | J.S.     |
| Update Operating/Storage Temp                             | 3/3/2015   | C.E.     |
| Updated to new template                                   | 12/11/2015 | J.S.     |
| NOTES                                                     |            |          |
| 1) All dimensions are in mm unless otherwise noted        |            |          |
| 2) All tolerances are $\pm$ 0.5 mm unless otherwise noted |            |          |
| 3) All parts meet RoHS                                    |            |          |
| 4) Subject to change or redrawn without notice            |            |          |
|                                                           |            |          |