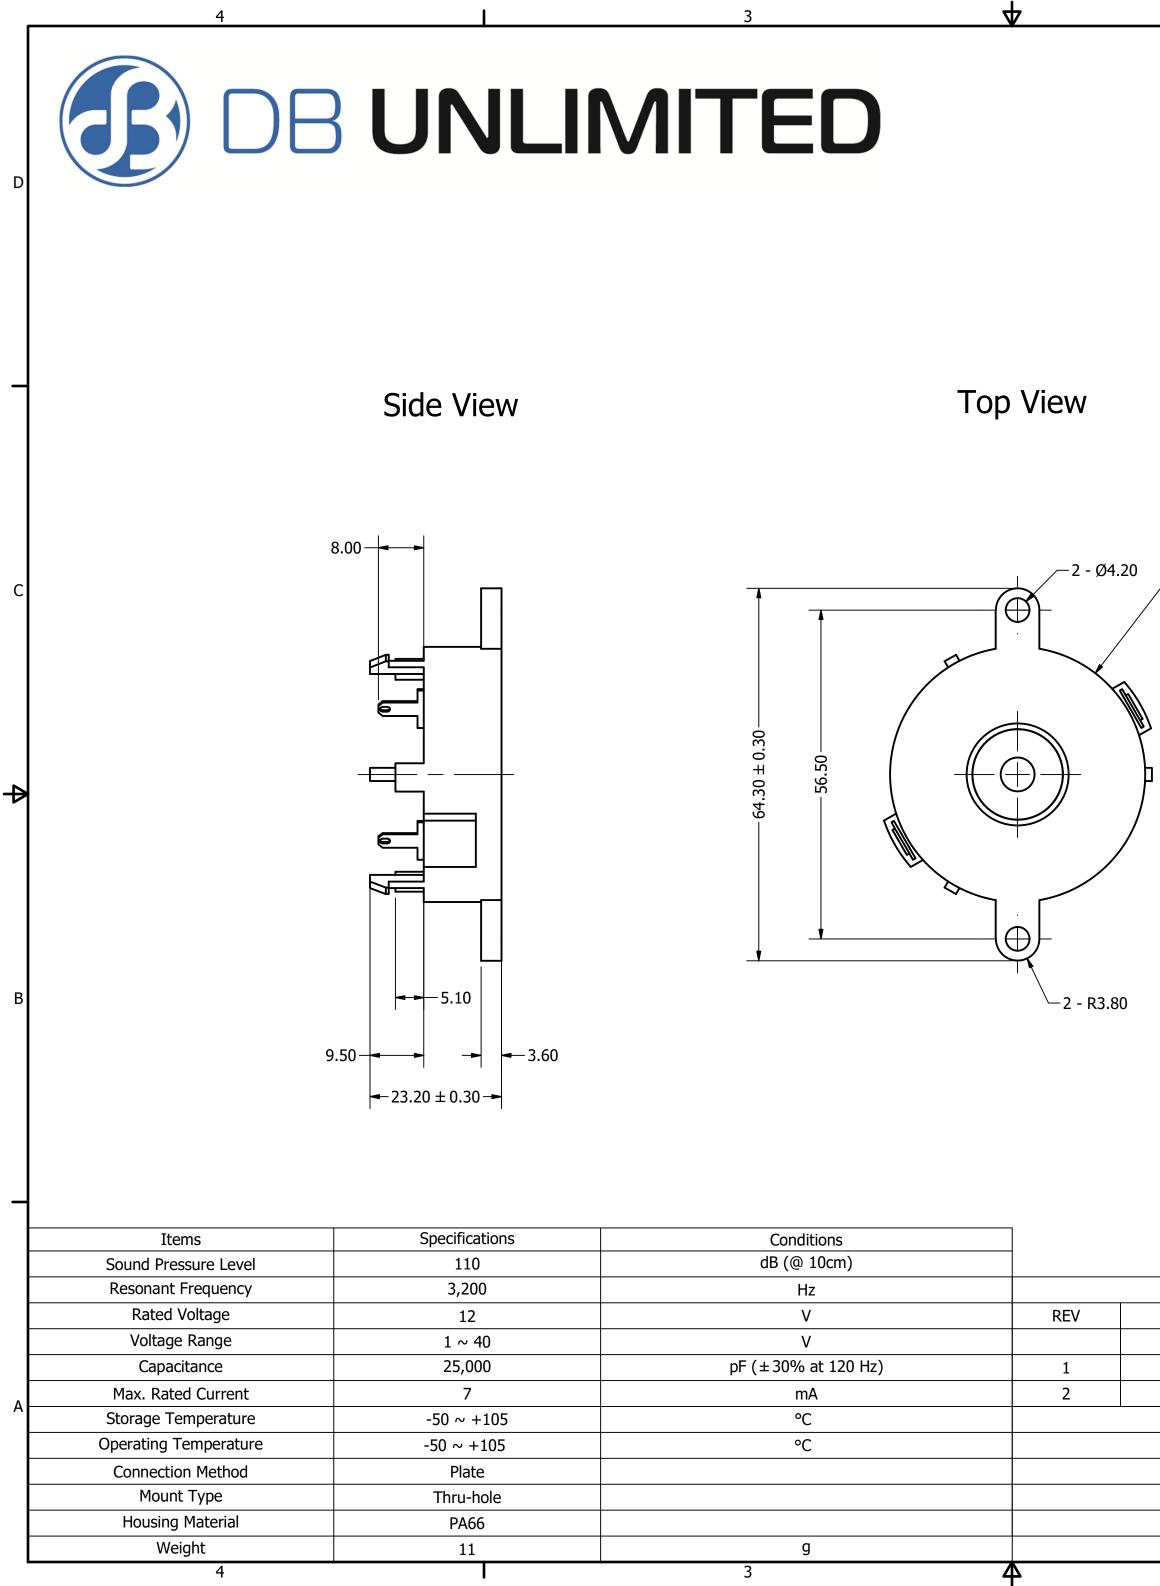

| DESCRIPTION                                               | DATE       | APPROVED |
|-----------------------------------------------------------|------------|----------|
| Released from Engineering                                 | 10/21/2013 | J.S.     |
| Update Operating/Storage Temp                             | 3/3/2015   | C.E.     |
| Updated to new template                                   | 12/11/2015 | J.S.     |
| NOTES                                                     |            |          |
| 1) All dimensions are in mm unless otherwise noted        |            |          |
| 2) All tolerances are $\pm$ 0.5 mm unless otherwise noted |            |          |
| 3) All parts meet RoHS                                    |            |          |
| 4) Subject to change or redrawn without notice            |            |          |
|                                                           |            |          |