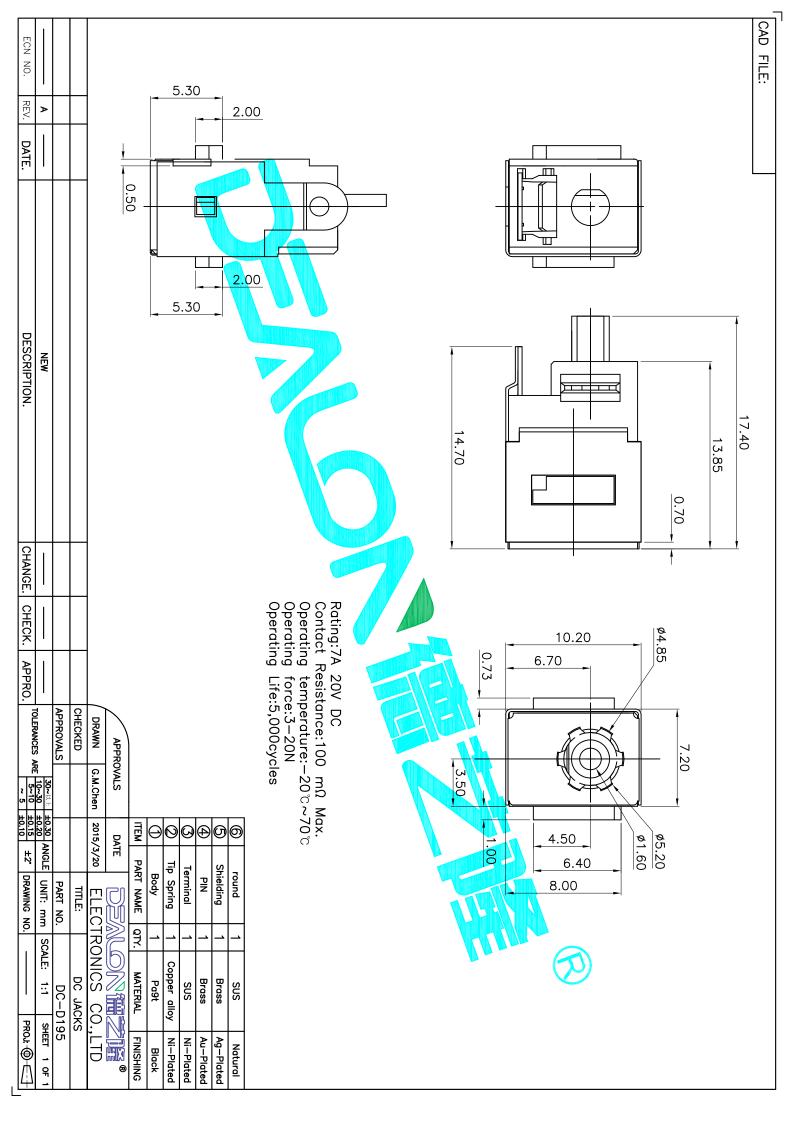

## **X-ON Electronics**

Largest Supplier of Electrical and Electronic Components

Click to view similar products for DC Power Connectors category:

Click to view products by DEALON manufacturer:

Other Similar products are found below:

KLDX-SMT-0202-BPTR 171-0722-E K596 KLD-0201-BC 4C6831AX 10073976-112LF LCB60PW-M LCB30PW-M LCB60PB-M LCC30PB-M LCB50PW-M LCB50-F LCC30-M LCB40PW-M LCC30PW-M LCB50-F LCB40-F LCB30-F LCC40-M LCC40PB-M LCB40PB-M LCB40PB-M LCC40-F LCB60-M LCC40PW-M LCB50PB-M DC-002-100 DC-031A-130 DC-031A-100 DC-003A-130 DC-045-130 DC-192-130 DC-033-130 DC-011-100 DC-002F-130 DC-002-130 DB-14-2F DC-183B DC-060-04A DC-099-200 DC-015-250-A DC-016-200-A DC-005A-200 DC-044A-200 DC-088-200 DC-022A-200 DC-038-150 DC-012A-250 DC-005C-130 DC-012A-200