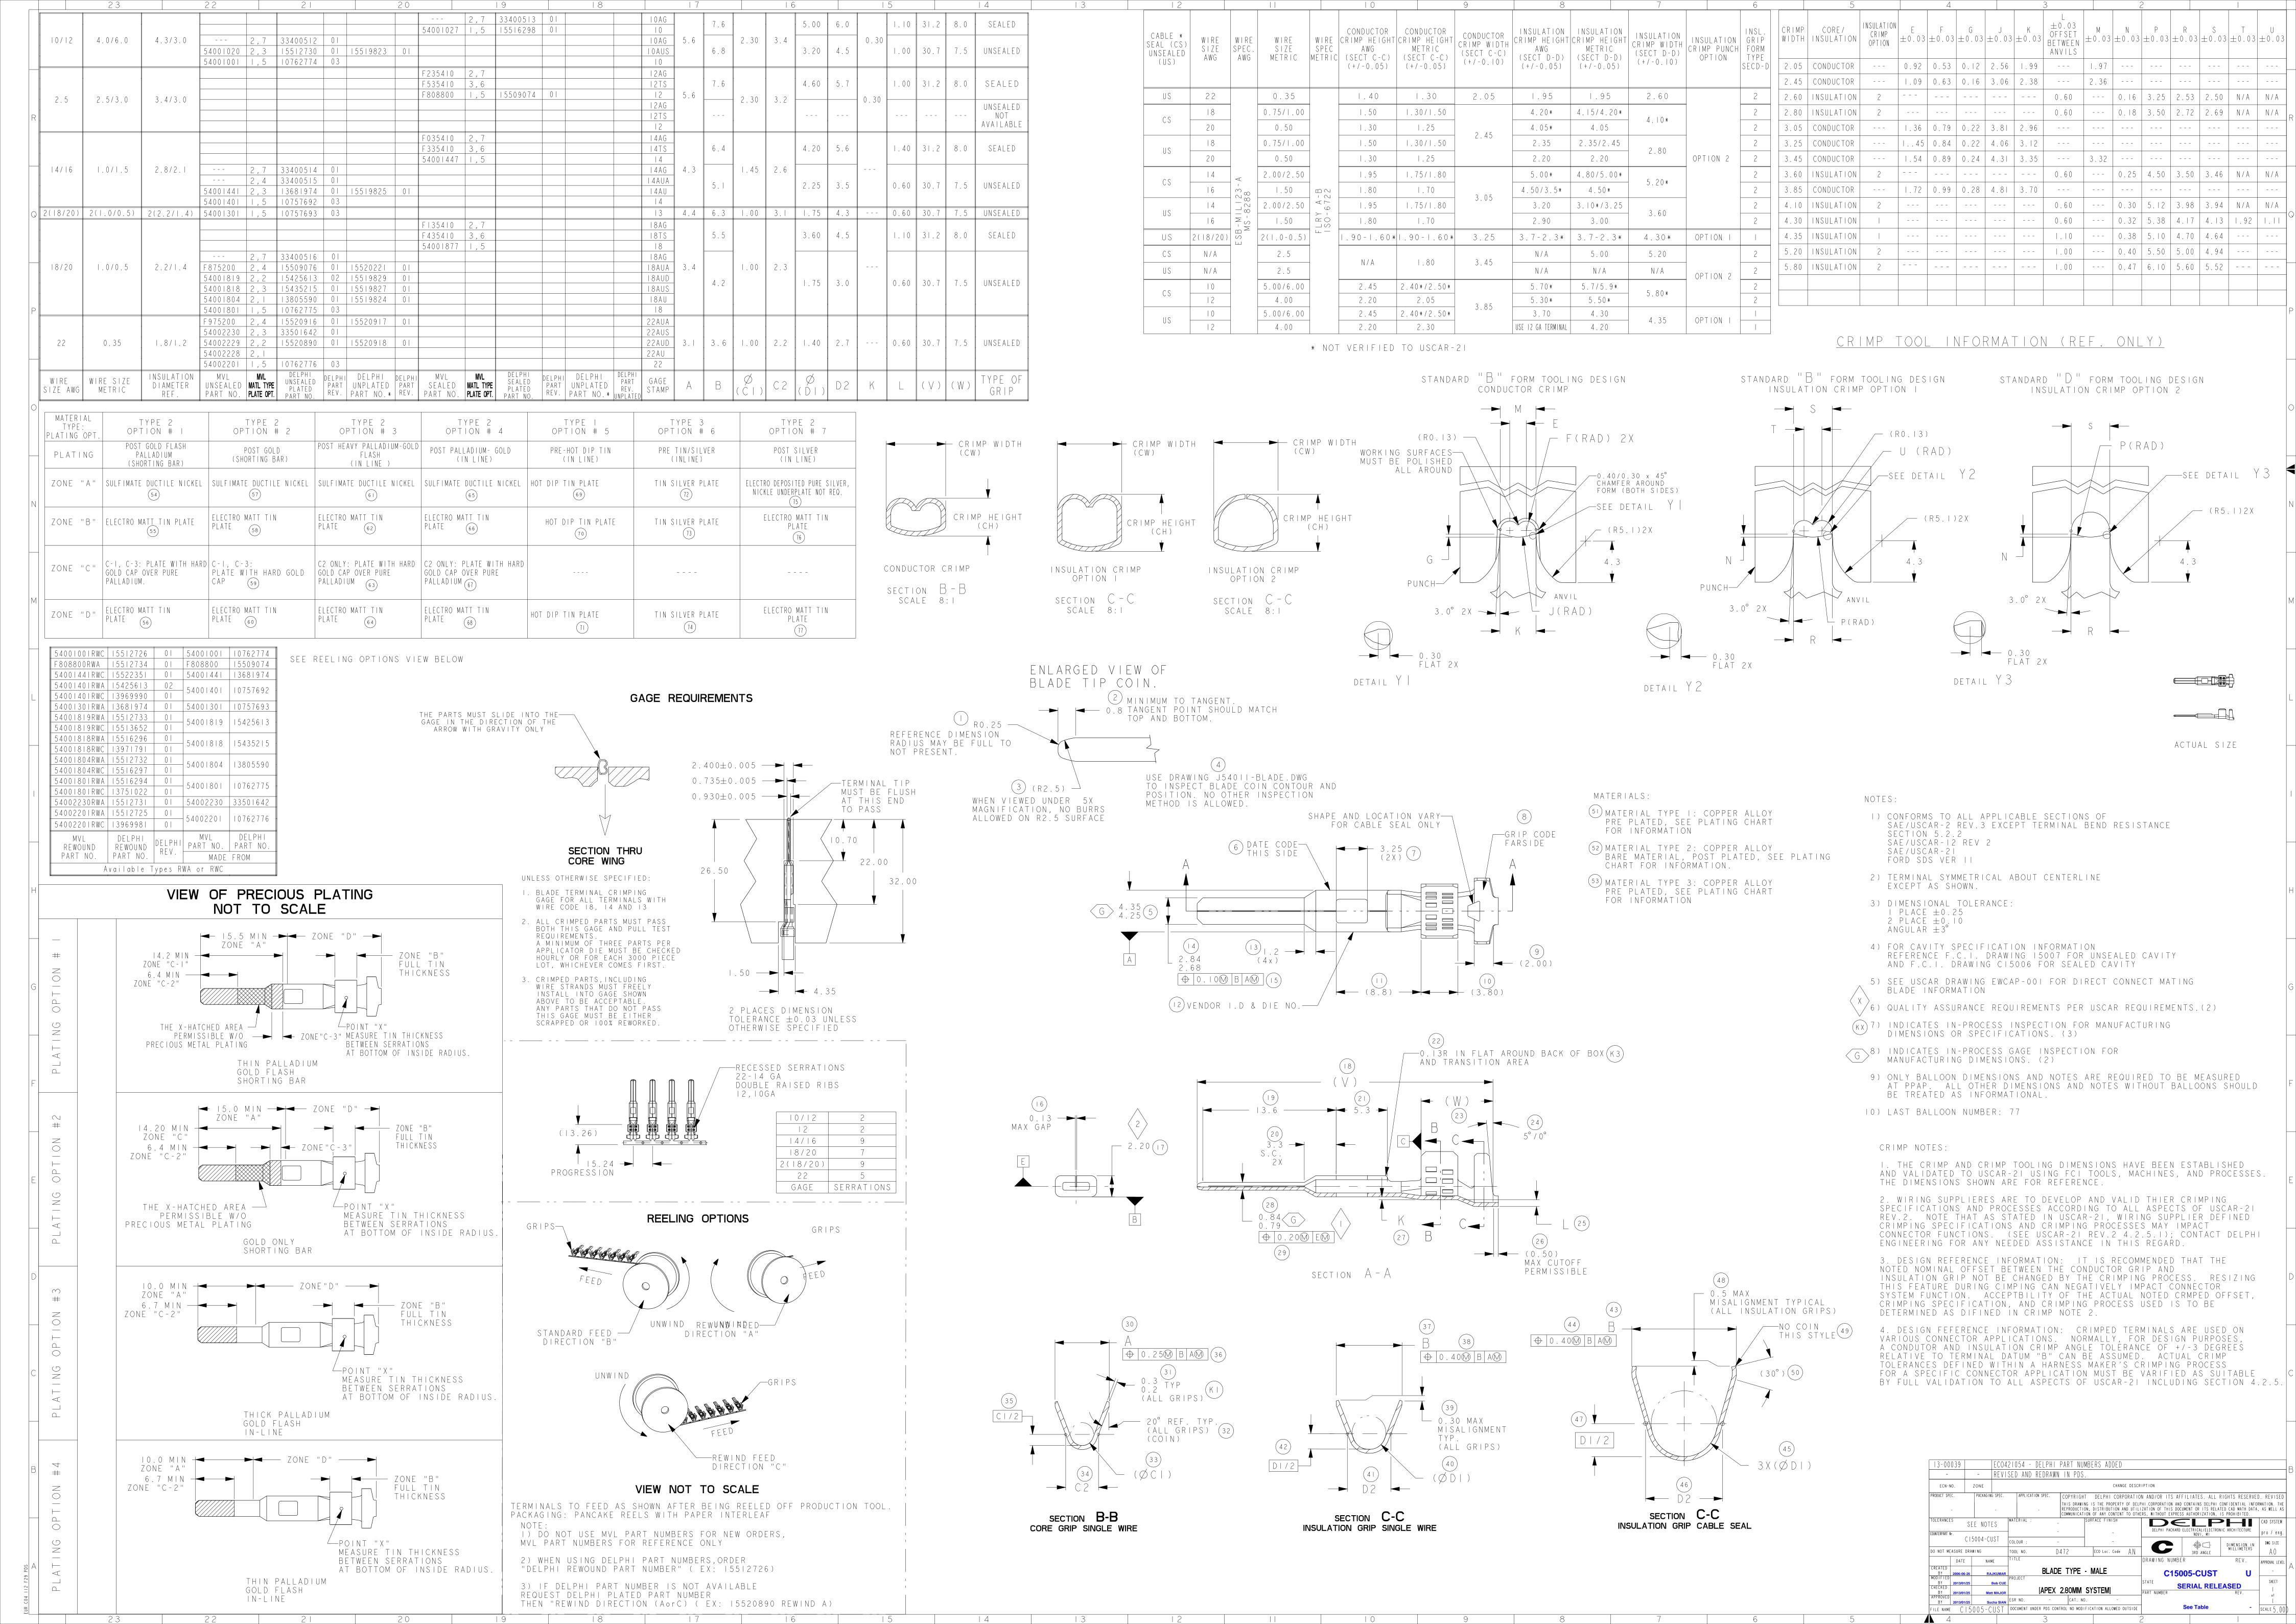

## **X-ON Electronics**

Largest Supplier of Electrical and Electronic Components

Click to view similar products for Automotive Connectors category:

Click to view products by Delphi manufacturer:

Other Similar products are found below:

003-018-000 600858 60403001 60993906-B 60993913-B 629515004020001 M902-2131 M902-2161 M902-2344 72.330.1035.1

73.353.4028.0 F118010 F119300-B F132210 F132210-B F166900 F180100 F258300 F258300-B F294300-B F339100 F339700 F358300-B F374110 F407400 F412210 F427600 F444110 F487000 F495100-B F500900-B F509500B-B 770444-1 776880-1 827153-1 881735-1 881515-32-24P 9-1326727-8 9-1326729-8 925467-1 925474-1 928905-1 936398-2 964562-1 964562-4 964731-2 965051-1 968782-1 GT17SA-8DS-HU GT17VS-10DP-5.2CF