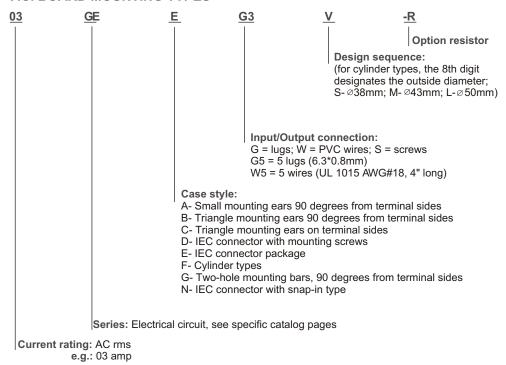

### **DELTA PARTS NUMBERING SYSTEM**

## MODELS OTHER THAN POWER ENTRY MODULE TYPES AND P.C. BOARD MOUNTING TYPES



#### **POWER ENTRY MODULE TYPES**



# DELTA PARTS NUMBERING SYSTEM

### **3-Phase Types**

| <u>10</u>                              | <u>TD</u>                                                                                                                             | <u>S6</u>                                                 | <u>D</u>                                     |
|----------------------------------------|---------------------------------------------------------------------------------------------------------------------------------------|-----------------------------------------------------------|----------------------------------------------|
|                                        |