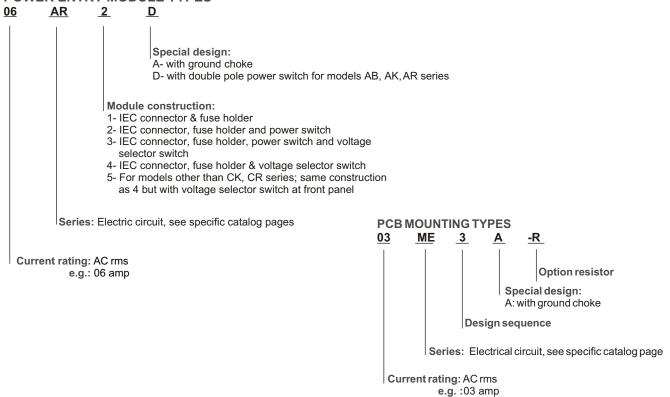

### **DELTA PARTS NUMBERING SYSTEM**

## MODELS OTHER THAN POWER ENTRY MODULE TYPES AND P.C. BOARD MOUNTING TYPES



#### **POWER ENTRY MODULE TYPES**



# DELTA PARTS NUMBERING SYSTEM

### **3-Phase Types**

| <u>10</u>                              | <u>TD</u>                                                                                                                             | <u>S6</u>                                                 | <u>D</u>                                     |
|----------------------------------------|---------------------------------------------------------------------------------------------------------------------------------------|-----------------------------------------------------------|----------------------------------------------|
|                                        |