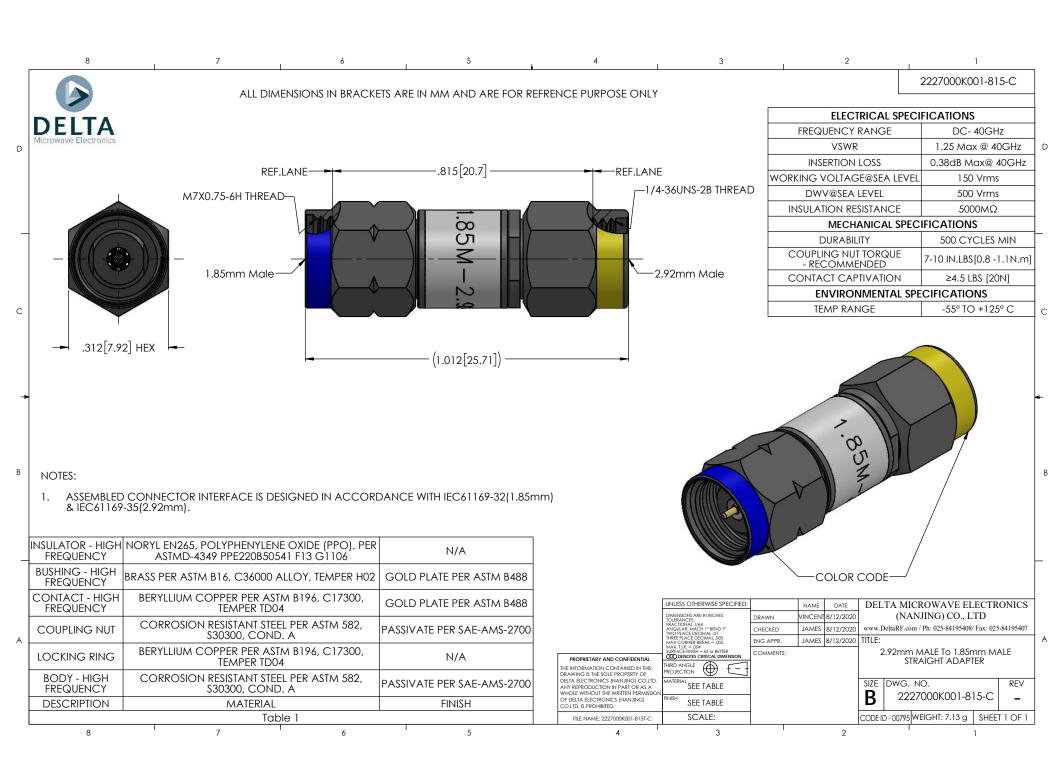

## **X-ON Electronics**

Largest Supplier of Electrical and Electronic Components

Click to view similar products for RF Adapters - Between Series category:

Click to view products by Delta manufacturer:

Other Similar products are found below:

5945-9503-000 MCX/F-SMA/M R192417010 ADBJ20-E1-BJ379 ADM2 ADPL75-A1-PL75 242191 9317505 29-3835P AD130 ADBJ20-E1-PL74 ADBJ20-E2-BJ79 ADBJ77-A1-PL375 ADBJ77-E1-UPL20 ADRMF370 242228 R125680000W R192430000 UAD95 1057367-1 8311505 R114704000 R451034500 R451030500 R451543000 HDVDPN ADBJ20-K1-PL20 R451570000 R451034000 J9 J3WE-5 R451032500 242201RP 17K132-K00S5 AD-RSMAF-RTNC 53K156-K00N5 02K119-K00E3 29S132-K01N5 53S156-K00N5 02S119-S00E3 28K132-K00N5 02S109-K00S3 27-8200TP 242235 ADBJ20-E1-BJ89 AD-MQF-QCM-PM-2.5 AD-QCF-QCF-SP-2.5 AD-HQM-QCM-PM-2.5 11