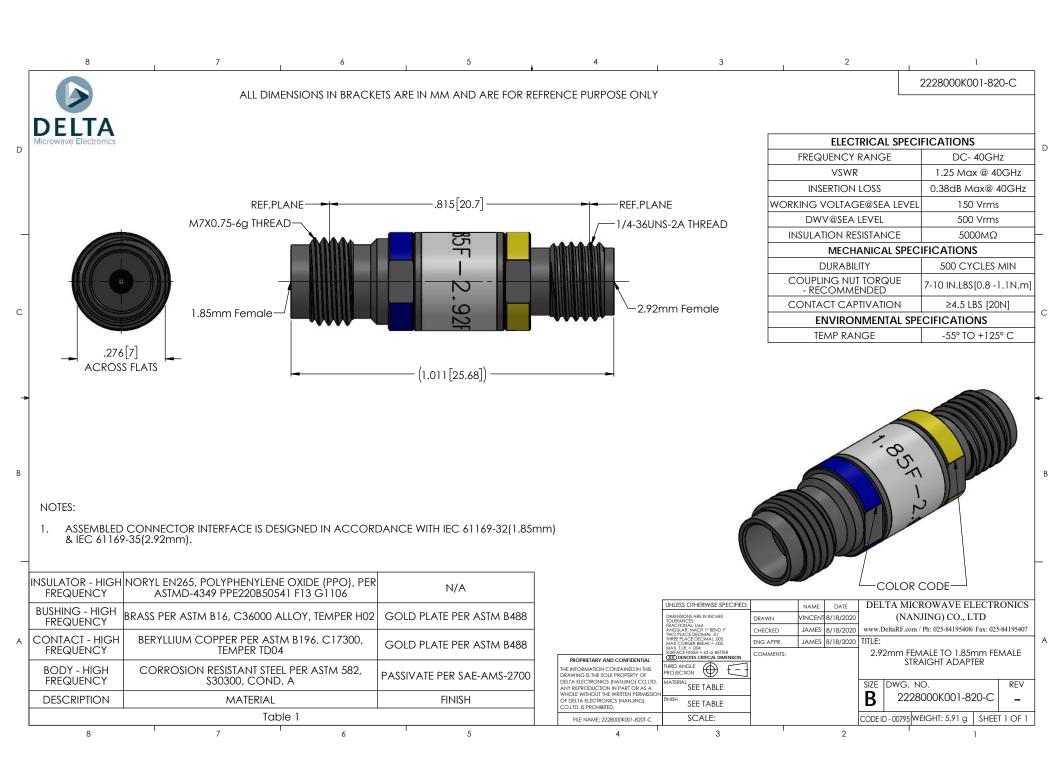

## **X-ON Electronics**

Largest Supplier of Electrical and Electronic Components

Click to view similar products for RF Adapters - Between Series category:

Click to view products by Delta manufacturer:

Other Similar products are found below:

5945-9503-000 MCX/F-SMA/M R192417010 ADBJ20-E1-BJ379 ADM2 ADPL75-A1-PL75 242191 9317505 29-3835P AD130 ADBJ20-E1-PL74 ADBJ20-E2-BJ79 ADBJ77-A1-PL375 ADBJ77-E1-UPL20 ADRMF370 242228 R125680000W R192430000 UAD95 1057367-1 8311505 R114704000 R451034500 R451030500 R451543000 HDVDPN ADBJ20-K1-PL20 R451570000 R451034000 J9 J3WE-5 R451032500 242201RP 17K132-K00S5 AD-RSMAF-RTNC 53K156-K00N5 02K119-K00E3 29S132-K01N5 53S156-K00N5 02S119-S00E3 28K132-K00N5 02S109-K00S3 27-8200TP 242235 ADBJ20-E1-BJ89 AD-MQF-QCM-PM-2.5 AD-QCF-QCF-SP-2.5 AD-HQM-QCM-PM-2.5 11