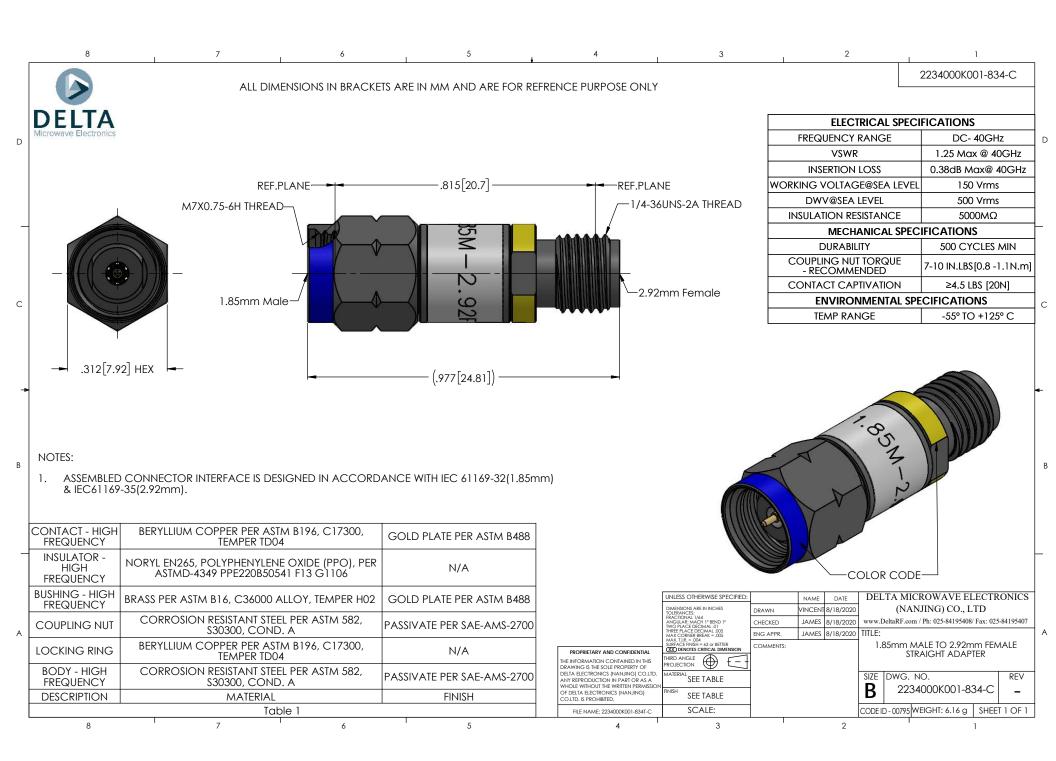

## **X-ON Electronics**

Largest Supplier of Electrical and Electronic Components

Click to view similar products for RF Adapters - Between Series category:

Click to view products by Delta manufacturer:

Other Similar products are found below:

5945-9503-000 MCX/F-SMA/M R192417010 ADBJ20-E1-BJ379 ADM2 ADPL75-A1-PL75 242191 9317505 29-3835P AD130 ADBJ20-E1-PL74 ADBJ20-E2-BJ79 ADBJ77-A1-PL375 ADBJ77-E1-UPL20 ADRMF370 242228 R125680000W R192430000 UAD95 1057367-1 8311505 R114704000 R451034500 R451030500 R451543000 HDVDPN ADBJ20-K1-PL20 R451570000 R451034000 J9 J3WE-5 R451032500 242201RP 17K132-K00S5 AD-RSMAF-RTNC 53K156-K00N5 02K119-K00E3 29S132-K01N5 53S156-K00N5 02S119-S00E3 28K132-K00N5 02S109-K00S3 27-8200TP 242235 ADBJ20-E1-BJ89 AD-MQF-QCM-PM-2.5 AD-QCF-QCF-SP-2.5 AD-HQM-QCM-PM-2.5 11