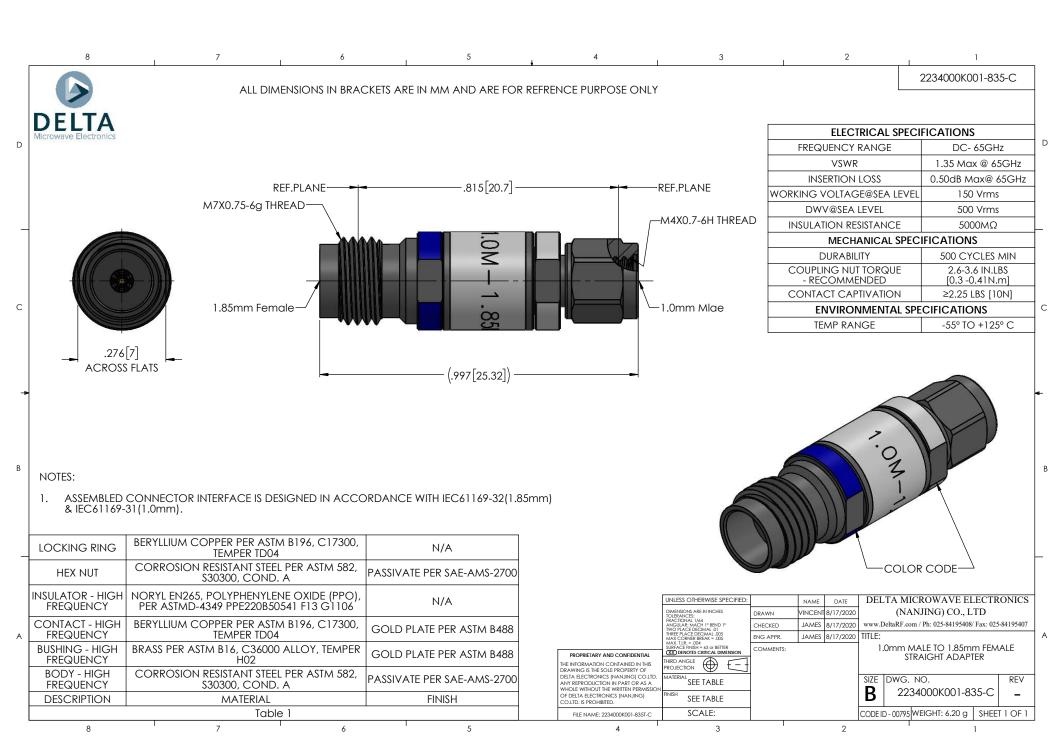

## **X-ON Electronics**

Largest Supplier of Electrical and Electronic Components

Click to view similar products for RF Adapters - Between Series category:

Click to view products by Delta manufacturer:

Other Similar products are found below:

5945-9503-000 MCX/F-SMA/M R192417010 ADBJ20-E1-BJ379 ADM2 ADPL75-A1-PL75 242191 9317505 29-3835P AD130 ADBJ20-E1-PL74 ADBJ20-E2-BJ79 ADBJ77-A1-PL375 ADBJ77-E1-UPL20 ADRMF370 242228 R125680000W R192430000 UAD95 1057367-1 8311505 R114704000 R451034500 R451030500 R451543000 HDVDPN ADBJ20-K1-PL20 R451570000 R451034000 J9 J3WE-5 R451032500 242201RP 17K132-K00S5 AD-RSMAF-RTNC 53K156-K00N5 02K119-K00E3 29S132-K01N5 53S156-K00N5 02S119-S00E3 28K132-K00N5 02S109-K00S3 27-8200TP 242235 ADBJ20-E1-BJ89 AD-MQF-QCM-PM-2.5 AD-QCF-QCF-SP-2.5 AD-HQM-QCM-PM-2.5 11