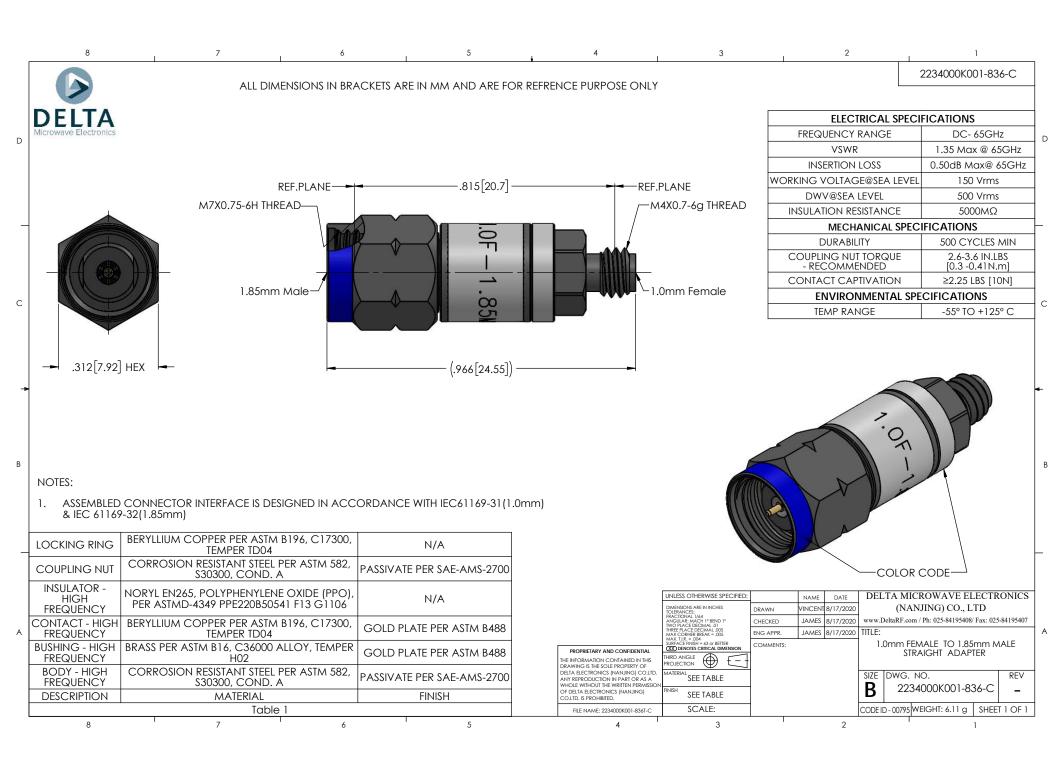

## **X-ON Electronics**

Largest Supplier of Electrical and Electronic Components

Click to view similar products for RF Adapters - Between Series category:

Click to view products by Delta manufacturer:

Other Similar products are found below:

5945-9503-000 MCX/F-SMA/M R192417010 ADBJ20-E1-BJ379 ADM2 ADPL75-A1-PL75 242191 9317505 29-3835P AD130 ADBJ20-E1-PL74 ADBJ20-E2-BJ79 ADBJ77-A1-PL375 ADBJ77-E1-UPL20 ADRMF370 242228 R125680000W R192430000 UAD95 1057367-1 8311505 R114704000 R451034500 R451030500 R451543000 HDVDPN ADBJ20-K1-PL20 R451570000 R451034000 J9 J3WE-5 R451032500 242201RP 17K132-K00S5 AD-RSMAF-RTNC 53K156-K00N5 02K119-K00E3 29S132-K01N5 53S156-K00N5 02S119-S00E3 28K132-K00N5 02S109-K00S3 27-8200TP 242235 ADBJ20-E1-BJ89 AD-MQF-QCM-PM-2.5 AD-QCF-QCF-SP-2.5 AD-HQM-QCM-PM-2.5 11