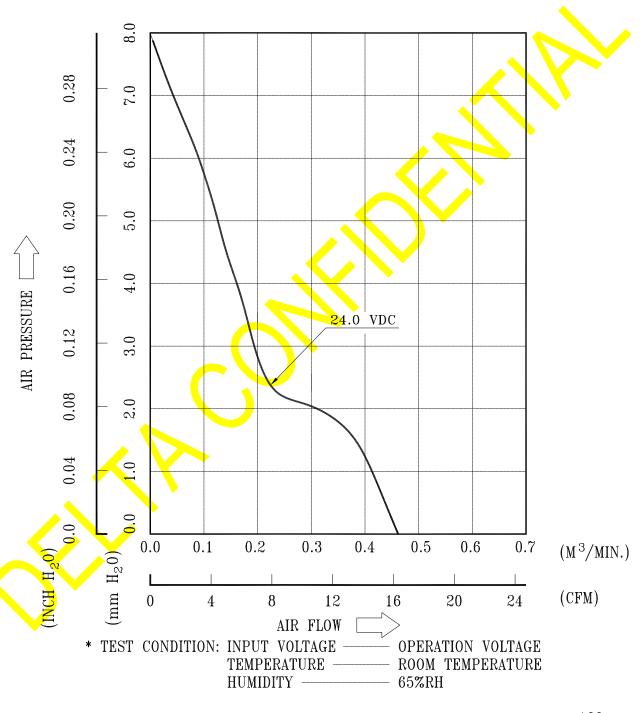

#### 8. P & Q CURVE:

page: 4

DELTA MODEL: AFB0524HHB7GY

#### 2. CHARACTERS:

| ITEM                      | DESCRIPTION                                         |  |  |
|---------------------------|-----------------------------------------------------|--|--|
| 111111                    | DESCINITION                                         |  |  |
| RATED VOLTAGE             | 24 VDC                                              |  |  |
| OPERATION VOLTAGE         | 14.0 - 27.6 VDC                                     |  |  |
|                           | 0.08 (MAX. 0.12) A                                  |  |  |
| INPUT CURRENT             | SAFETY CURRENT ON LABEL: 0.12A                      |  |  |
| INPUT POWER               | 1.92 (MAX. 2.88) W                                  |  |  |
| SPEED                     | 6400 ± 10%                                          |  |  |
| MAX. AIR FLOW             | 0.460 (MIN. 0.410 ) M <sup>3</sup> /MIN.            |  |  |
| (AT ZERO STATIC PRESSURE) | 16.24 (MIN. 14.48 ) CFM                             |  |  |
| MAX.AIR PRESSURE          | 8.00 (MIN. 6.44 ) mmH <sub>2</sub> 0                |  |  |
| (AT ZERO AIRFLOW)         | $0.315$ (MIN. $0.253$ ) inch $\tilde{\text{H}_2}$ 0 |  |  |
| ACOUSTICAL NOISE (AVG.)   | 36.0 (MAX. 39.0) dB-A                               |  |  |
| INSULATION TYPE           | UL: CLASS A                                         |  |  |
|                           |                                                     |  |  |