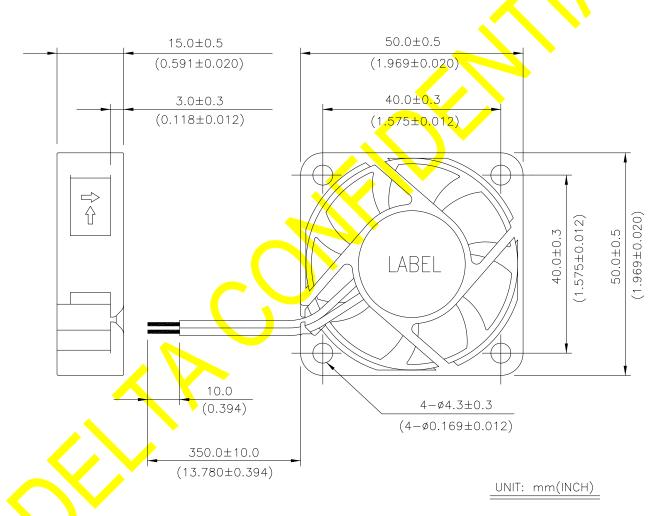

#### 9. DIMENSION DRAWING:

NOISE IS MEASURED AT RATED VOLTAGE IN FREE AIR IN ANECHOIC CHAMBER WITH B & K SOUND LEVEL METER WITH MICROPHONE AT A DISTANCE OF ONE METER FROM THE FAN INTAKE.

| PART NO: |              |               |     |                                    |  |
|----------|--------------|---------------|-----|------------------------------------|--|
| DELTA    | MODEL:       | AFB0524HHB7GY |     |                                    |  |
| 3. ME(   | CHANICAL:    |               |     |                                    |  |
| 3-1      | . DIMENSIONS |               | SEE | DIMENSIONS DRAWING                 |  |
| 3-2      | . FRAME ——   |               |     | - PLASTIC UL: 94V-0                |  |
| 3-3      | . IMPELLER — |               |     | – PLASTIC UL <mark>: 94V-</mark> 0 |  |