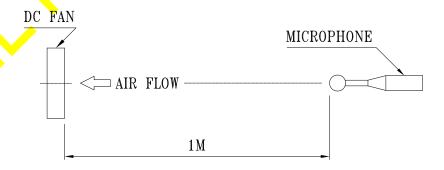

NOISE IS MEASURED AT RATED VOLTAGE IN FREE AIR IN ANECHOIC CHAMBER WITH B & K SOUND LEVEL METER WITH MICROPHONE AT A DISTANCE OF ONE METER FROM THE FAN INTAKE.

| PART NO: |              |               |     |                                    |  |
|----------|--------------|---------------|-----|------------------------------------|--|
| DELTA    | MODEL:       | AFB0524HHB7GY |     |                                    |  |
| 3. ME(   | CHANICAL:    |               |     |                                    |  |
| 3-1      | . DIMENSIONS |               | SEE | DIMENSIONS DRAWING                 |  |
| 3-2      | . FRAME ——   |               |     | - PLASTIC UL: 94V-0                |  |
| 3-3      | . IMPELLER — |               |     | – PLASTIC UL <mark>: 94V-</mark> 0 |  |