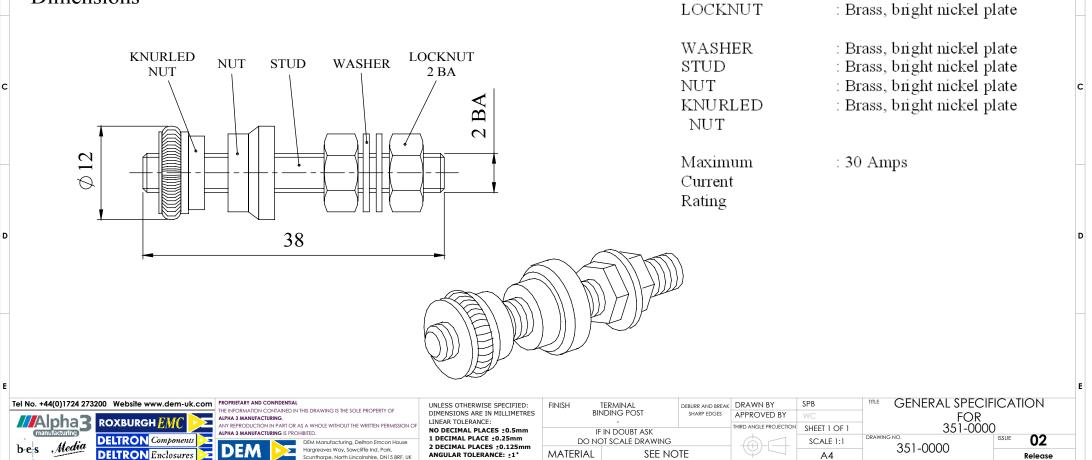

A non-insulated terminal binding post, manufactured from nickel plated brass, rated at 30 Amps, with a non-captive 2 BA nut. Can be used on a maximum of 12,5mm panel thickness.

## Dimensions

MATERIAL