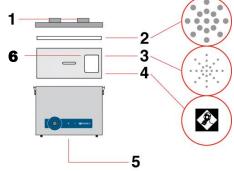

## **FumeBuster**

- 1) Dual Air inlet
- 2) Pre-filter
- 3) Main filter (HEPA Location)
- 4) Main filter (Carbon Location)
- 5) Clean air return
- 6) Filter I.D. label

|                     | FumeBuster                       |            |
|---------------------|----------------------------------|------------|
| Model               | 070363EB                         | 070362EB   |
| Voltage (50hz/60Hz) | 120v (1ph)                       | 230v (1ph) |
| Wattage             | .3 kW                            | .3 kW      |
| Airflow             | 377 cfm (640 m <sup>3</sup> /Hr) |            |
| Vacuum              | 2.5 inwg (.62 kPa)               |            |
| Air Inlet           | 75mm                             |            |
| -Sound Rating       | 58 dBA                           |            |
| Dimensions (L/W/H)  | 16.75in x 16.5in x 14in          |            |
| Weight              | 25 lbs                           |            |