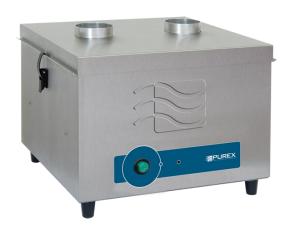

## **FumeBuster**

- 1) Dual Air inlet
- 2) Pre-filter
- 3) Main filter (HEPA Location)
- 4) Main filter (Carbon Location)
- 5) Clean air return
- 6) Filter I.D. label

|                     | FumeBuster                       |            |
|---------------------|----------------------------------|------------|
| Model               | 070363EB                         | 070362EB   |
| Voltage (50hz/60Hz) | 120v (1ph)                       | 230v (1ph) |
| Wattage             | .3 kW                            | .3 kW      |
| Airflow             | 377 cfm (640 m <sup>3</sup> /Hr) |            |
| Vacuum              | 2.5 inwg (.62 kPa)               |            |
| Air Inlet           | 75mm                             |            |
| -Sound Rating       | 58 dBA                           |            |
| Dimensions (L/W/H)  | 16.75in x 16.5in x 14in          |            |
| Weight              | 25 lbs                           |            |