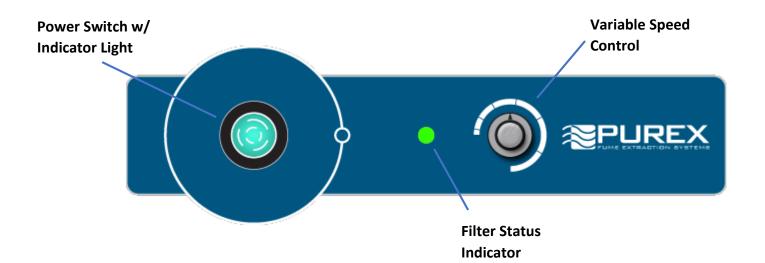

## **Purex Systems**

- Automatic Flow Control maintains constant extraction rate
- Adjustable Air Flow extends filter life
- Blocked Filter Warning
- ❖ Easy to change filters
- Quiet operation
- Reverse Air Flow prevents condensation and extends filter life

- HEPA filtration removes 99.997% of particles down to .3 microns
- Gas and particle sensors on exhaust
- **❖** Filter Blocked Monitor
- ❖ Remote Machine Interface
- Welded stainless steel construction
- Continuous run brushless motors
- Low energy consumption