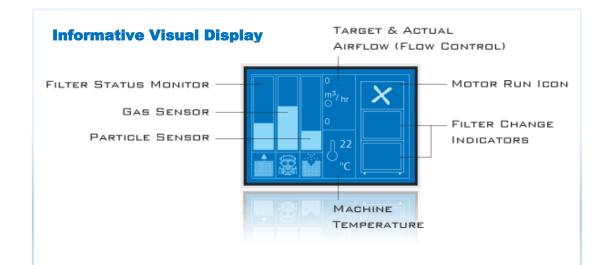

- HEPA filtration removes 99.997%
   of particles down to .3 microns
- \* Gas and particle sensors on exhaust
- Filter Blocked Monitor
- Gas Safety Sensor
- Particle Safety Sensor
- Motor Run Indicator
- Airflow reading
- Filtered air temperature
- Quick-read visual display
- Remote Machine Interface