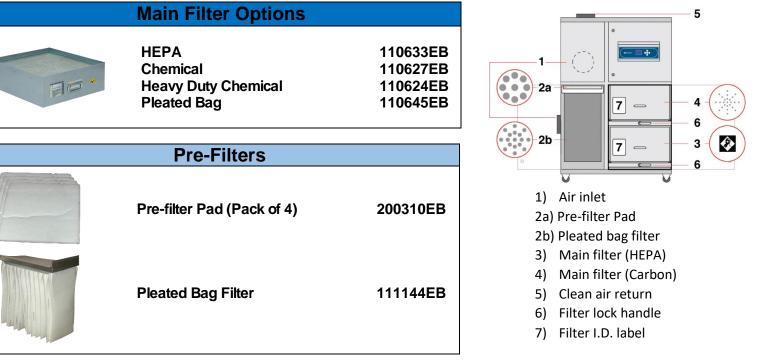

## **Purex Digital Systems**

- Automatic Flow Control maintains constant extraction rate
- ✤ Adjustable Air Flow extends filter life
- Blocked Filter Warning
- Easy to change filters
- Low energy consumption
- Quiet operation
- Welded stainless steel construction
- Reverse Air Flow prevents condensation and extends filter life
- Continuous run brushless motors

- HEPA filtration removes 99.997%
   of particles down to .3 microns
- \* Gas and particle sensors on exhaust
- Filter Blocked Monitor
- Gas Safety Sensor
- Particle Safety Sensor
- Motor Run Indicator
- Airflow reading
- Filtered air temperature
- Quick-read visual display
- Remote Machine Interface