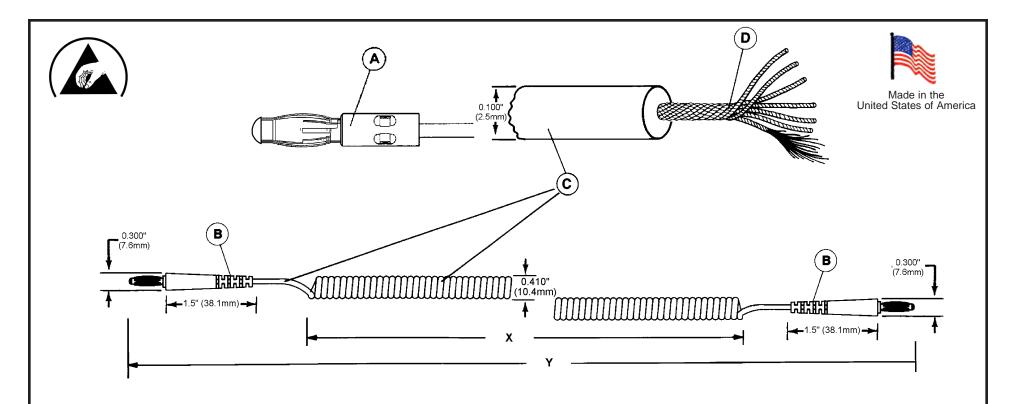

Banana-Banana Coil Cord allows cart users to ground carts to common grounding point on a bench.

- A. Patented\* barrel type banana plug with machined contour spring support. Crimped uniformly from 4 sides for maximum strength. Fits industry standard banana jack ≥ .157". Will maintain greater than 1 pound disengagement force over the life of the cord.
- B. Thermoplastic elastomer strain relief molded on. Bending Life Test average >1,000,000 cycles per ANSI/ESD S20.20 (Tested per ESD S1.1). Break load average 30 pounds.
- C. Wire insulation black color PVC. Break load average 30 pounds.
- D. Single T-2940 tinsel conductor. Consisting of 7 strands of polyester wrapped with copper. High flex life. Equivalent is 29 gauge (cir mil and/or ohms).

| ITEM         | Retracted Length |     | Extended Length |     |
|--------------|------------------|-----|-----------------|-----|
|              | Х                | Υ   | Nominal         | Max |
| <u>14113</u> | 24"              | 32" | 12'             | 17' |
| <u>14114</u> | 30"              | 38" | 15'             | 22' |

Unless otherwise noted, tolerance is ±10%

\*U.S. Patent 5951337

Specifications and procedures subject to change without notice.