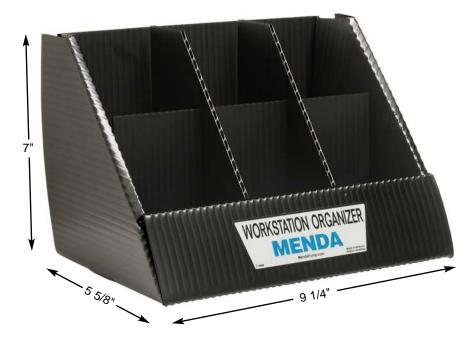

### **Description**

- Ideal for improving the appearance of the workstation and standardizing the placement of tools at any workstation.
- Contains six cells that can be used for various items which are used on the workstation, such as MENDA dispensing bottles, lotion, flux bottles, solder spools, cutters, tweezers, wash bottles and various other workbench accessories.
- The front of the workstation organizer is cut low for quick and easy access to smaller items placed in the front cells.
- Dimensions: 9-1/4"L x 5-5/8"W x 7"H
- Made from an Extruded Conductive polypropylene Plastek<sup>™</sup> material, making it ideal to properly set up and standardize any ESD workstation.
- Conductive 10E2 10E4 ohm material provides reliable path-to-ground
- Superior strength and durability; made from extruded, high impact polypropylene materials
- Chemical and moisture resistant
- · Economical alternative to injection molded products
- Made in America

35874 Workstation Organizer, Box Only, 6 cells

Workstation Organizer, Box Only, 6 cells

3651 WALNUT AVE., CHINO, CA 91710 PHONE: (909) 627-2453 • FAX: (951) 755-8848

WEBSITE: MendaPump.com

DRAWING NUMBER 35874 **DATE:**November 2008