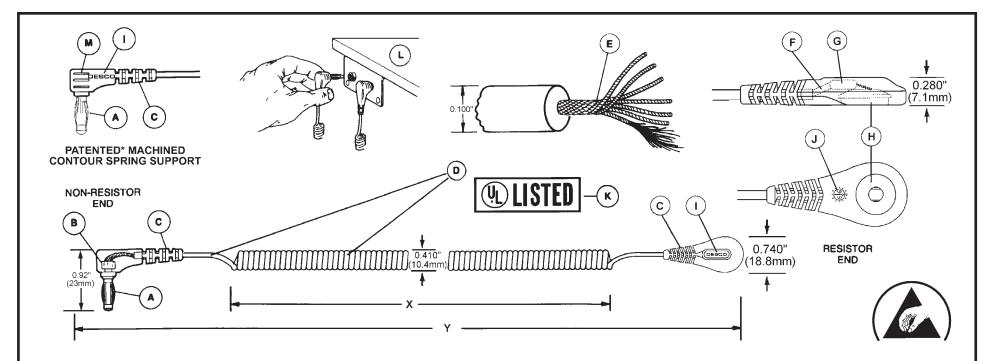

- A. Patented\* barrel type banana plug with machined contour spring support. Fits industry standard banana jack ≥ .157". Will maintain greater than 1 pound disengagement force over the life of the cord.
- B. Crimped termination to stranded conductor.
- C. Thermoplastic elastomer strain relief molded on. Bending Life Test average >1,000,000 cycles per ANSI/ESD S20.20 (Tested per ESD S1.1). Break load average 30 pounds.
- D. Relaxed retraction coil cord produces less tug force on wearer's wrist. Wire insulation black color PVC. Break load average 30 pounds.
- E. Tinsel conductor. Consisting of polyester wrapped with copper. High flex life. Equivalent is 29 gauge (cir mil and/or Ohms).
- F. Autosplice brass crimp secures conductors to resistor lead and provides stress relief for resistor.
- G. One megohm ±5%, 1/4 watt, series resistor limits current for operator safety.
- H. Spring loaded 4mm medical snap socket. Spring separation .125" .165". Provides 1-5 pound breakaway from .160" snap stud (ESD S1.1). Compatible with most major brands.

- I. Desco logo molded in compliance with ESD S1.1.
- J. Date coded with date of manufacture. Arrow points to month of manufacture (12:00 = December), numerals indicate the year (03=2003).
- K. Underwriters Laboratory Listing 90P1C when used with Desco 09025, 09026, 09027, 09028, 09041, 09043, 09044, 09045, or 14840 wristbands.
- L. Right angle design allows cord to hang out of the way of chairs and carts. Swivels on banana barrel for less strain extending the life of the cord.
- M. Ribbed molding assists grasping of right angle banana plug.

| ITEM  | Retracted Length |     | Extended Length |      |
|-------|------------------|-----|-----------------|------|
|       | Х                | Υ   | Nominal         | Max  |
| 91095 | 12"              | 22" | 6'              | 8.5' |

\*US Patent 5,951,337