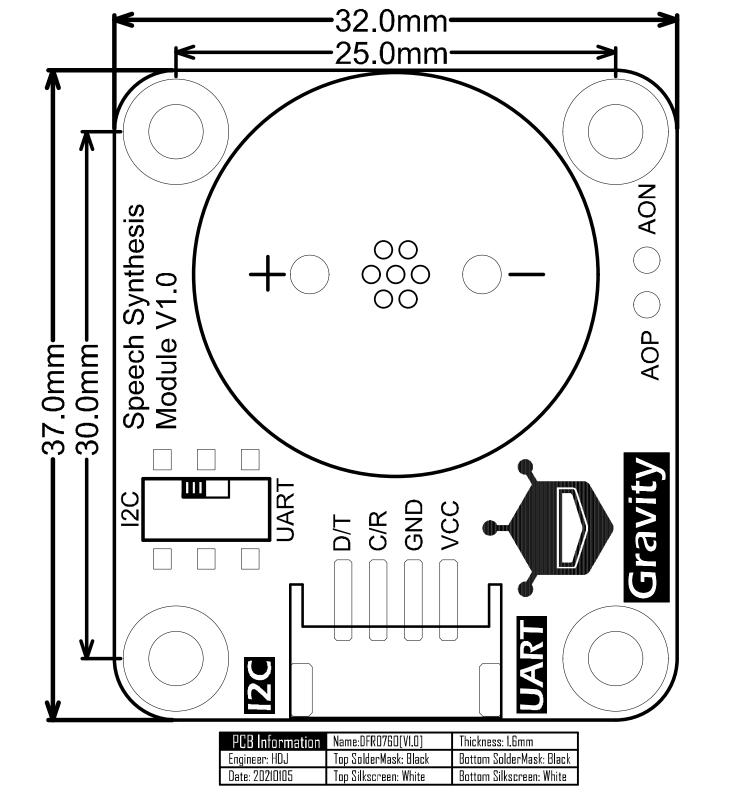

## **X-ON Electronics**

Largest Supplier of Electrical and Electronic Components

Click to view similar products for Multiple Function Sensor Modules category:

Click to view products by DF Robot manufacturer:

Other Similar products are found below:

AD5T MM7150-AB1 SIBA5-JRAB-DKL 2314277-1 HS4011 5046 RD298HPTX2 2316851-1 1-2314277-2 1-2314291-1 2316852-1 2331211-3 2316852-2 2316851-2 1-2314277-1 4692 CS-20SHSS-A CS-125HSS-A CS-95SSS-A eATVS-4 eATVS-8 WISE-2410-NB WISE-S100-A EK6-PSX NGM\_1 TRDU5 SKU-7000 BHI260AP SCD SHSQP360L cs-iq-motor-01 DFR0759 DFR0760 SEN0161-V2 SEN0169-V2 SEN0335 SEN0375 SEN0438 SEN0438 SEN0460 FSM-IMX547C/C01-Bundle-V1B FSM-IMX547M/C01-Bundle-V1B SA1P-UC24V LFS1K0.1107.2I.B.070-6.S LFS1K0.1305.6W.B.010-6 LFS1K0.1505.6W.B.010-6 V-Link-200 U001-C U053-D U101