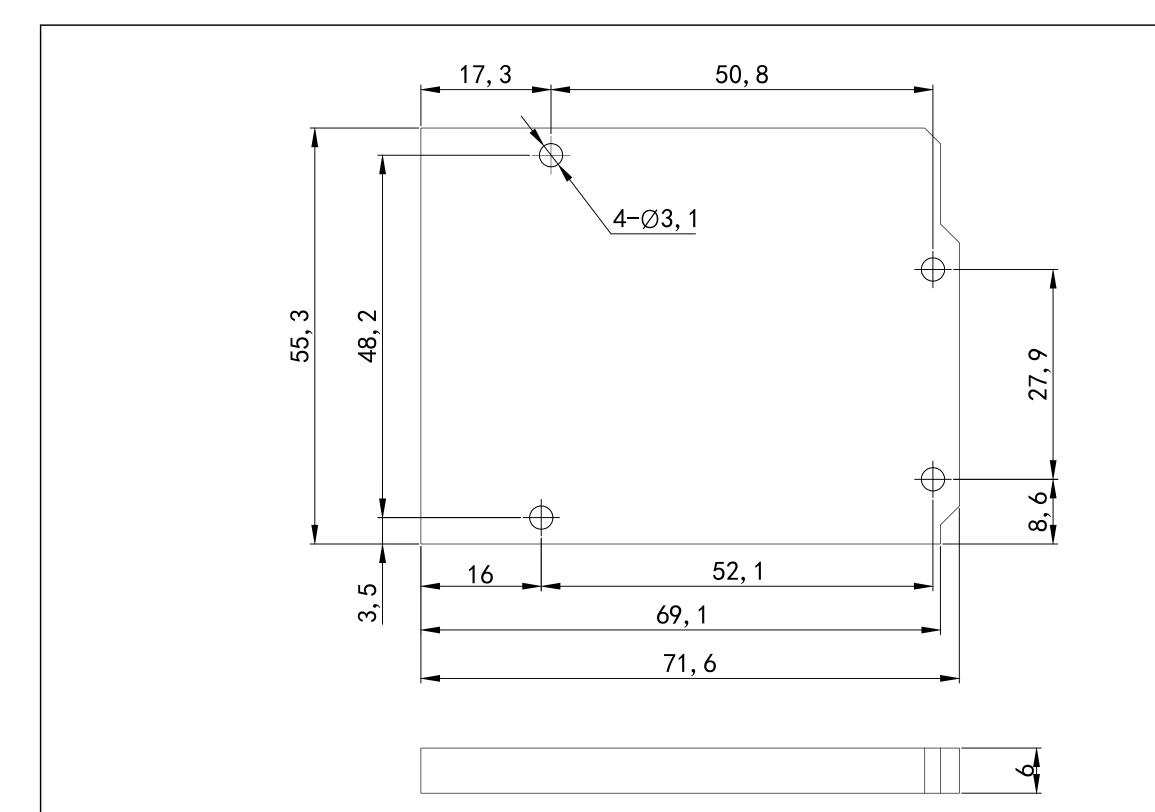

| 7      | 「调整工程图比例 |      |      | 修订   |    |
|--------|----------|------|------|------|----|
|        |          |      |      |      |    |
| 标题:    |          |      |      |      |    |
|        | UNO      | Case | Э    | V1.0 |    |
|        |          |      |      |      |    |
| 工程图号   |          |      |      |      | A3 |
|        |          |      |      |      |    |
| 比例:1:2 |          |      | 图纸 1 | (共1) |    |