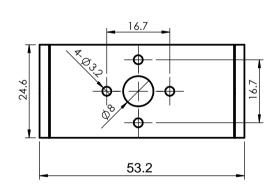

## ROBOT-006

|    |    |     |    |   |   |    | ┪ 材 │                                            |
|----|----|-----|----|---|---|----|--------------------------------------------------|
|    |    |     |    |   |   |    | 料                                                |
| 标记 | 处数 | 更改文 | 件号 | 签 | 名 | 日期 | <del>-                                    </del> |
| 设计 |    |     | 工  | 艺 |   |    | <br>  名  <br>  称                                 |
| 绘图 |    |     | 标  | 准 |   |    | $\vdash$                                         |
| 校对 |    |     | 描  | 图 |   |    | 表处                                               |
| 审核 |    |     | 描  | 校 |   |    |                                                  |

1.5mm 铝板

Edited by Fo Copyright (c

立丝氧化黑

ROBOT-006 图号 数 量 重 量 比 例 1:1 第 张 共 1 张 龙凡汇众

畐面: A4