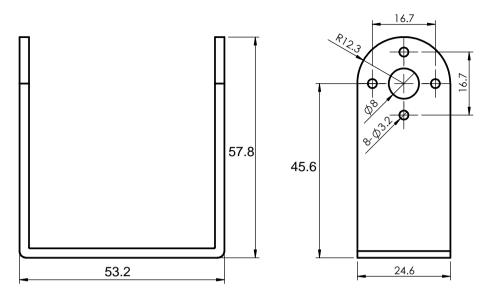

## ROBOT-006

|    |    |     |    |   |   |    | ┪ 材 │                                            |
|----|----|-----|----|---|---|----|--------------------------------------------------|
|    |    |     |    |   |   |    | 料                                                |
| 标记 | 处数 | 更改文 | 件号 | 签 | 名 | 日期 | <del>-                                    </del> |
| 设计 |    |     | 工  | 艺 |   |    | <br>  名  <br>  称                                 |
| 绘图 |    |     | 标  | 准 |   |    | $\vdash$                                         |
| 校对 |    |     | 描  | 图 |   |    | 表处                                               |
| 审核 |    |     | 描  | 校 |   |    |                                                  |

1.5mm 铝板

Edited by Fo Copyright (c

立丝氧化黑

ROBOT-006 图号 数 量 重 量 比 例 1:1 第 张 共 1 张 龙凡汇众

畐面: A4