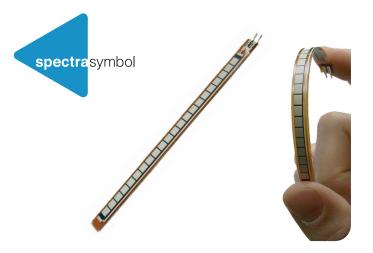

# FLEX SENSOR FS

#### **Features**

- Angle Displacement Measurement
- Bends and Flexes physically with motion device
- Possible Uses
- Robotics
- Gaming (Virtual Motion)
- Medical Devices
- Computer Peripherals
- Musical Instruments
- Physical Therapy
- Simple Construction
- Low Profile