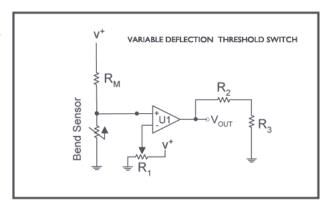

"You can also test your flex sensor using the simplest circut, and skip the op amp."

"Adjustable Buffer - a potentiometer can be added to the circuit to adjust the sensitivity range."

"Variable Deflection Threshold Switch - an op amp is used and outputs either high or low depending on the voltage of the inverting input. In this way you can use the flex sensor as a switch without going through a microcontroller."