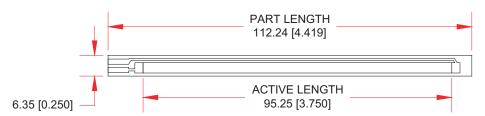

### **Dimensional Diagram - Stock Flex Sensor**

#### **Mechanical Specifications**

-Life Cycle: >1 million -Height: ≤0.43mm (0.017")

-Temperature Range: -35°C to +80°C