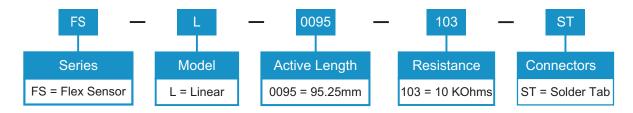

# FLEX SENSOR FS

#### **Features**

- Angle Displacement Measurement
- Bends and Flexes physically with motion device
- Possible Uses
- Robotics
- Gaming (Virtual Motion)
- Medical Devices
- Computer Peripherals
- Musical Instruments
- Physical Therapy
- Simple Construction
- Low Profile

#### **Mechanical Specifications**

-Life Cycle: >1 million -Height: ≤0.43mm (0.017")

-Temperature Range: -35°C to +80°C

#### **Electrical Specifications**

-Flat Resistance: 10K Ohms -Resistance Tolerance: ±30%

-Bend Resistance Range: 60K to 110K Ohms -Power Rating: 0.50 Watts continuous. 1 Watt

Peak

### **Dimensional Diagram - Stock Flex Sensor**



#### How to Order - Stock Flex Sensor



#### How It Works



#### **BASIC FLEX SENSOR CIRCUIT:**



Following are notes from the ITP Flex Sensor Workshop

"The impedance buffer in the [Basic Flex Sensor Circuit] (above) is a single sided operational amplifier, used with these sensors because the low bias current of the op amp reduces errer due to source impedance of the flex sensor as voltage divider. Suggested op amps are the LM358 or LM324."

"You can also test your flex sensor using the simplest circut, and skip the op amp."

"Adjustable Buffer - a potentiometer can be added to the circuit to adjust the sensitivity range."



"Variable Deflection Threshold Switch - an op amp is used and outputs either high or low depending on the voltage of the inverting input. In this way you can use the flex sensor as a switch without goi