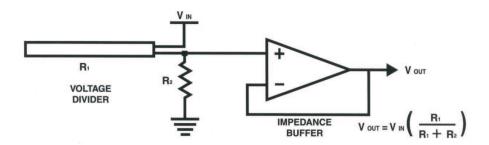

#### **BASIC FLEX SENSOR CIRCUIT:**

Following are notes from the ITP Flex Sensor Workshop

"The impedance buffer in the [Basic Flex Sensor Circuit] (above) is a single sided operational amplifier, used with these sensors because the low bias current of the op amp reduces errer due to source impedance of the flex sensor as voltage divider. Suggested op amps are the LM358 or LM324."