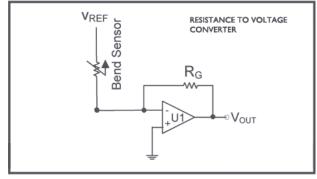

"Resistance to Voltage Converter - use the sensor as the input of a resistance to voltage converter using a dual sided supply op-amp. A negative reference voltage will give a positive output. Should be used in situations when you want output at a low degree of bending."