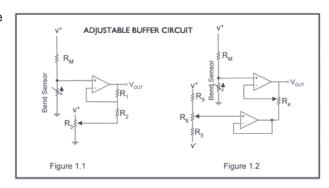

"You can also test your flex sensor using the simplest circut, and skip the op amp."

"Adjustable Buffer - a potentiometer can be added to the circuit to adjust the sensitivity range."

"Variable Deflection Threshold Switch - an op amp is used and outputs either high or low depending on the voltage of the inverting input. In this way you can use the flex sensor as a switch without going through a microcontroller."