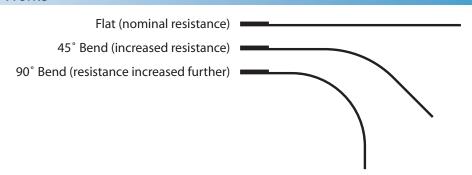

#### **Electrical Specifications**

-Flat Resistance: 10K Ohms -Resistance Tolerance: ±30%

-Bend Resistance Range: 60K to 110K Ohms -Power Rating: 0.50 Watts continuous. 1 Watt

Peak

#### How It Works