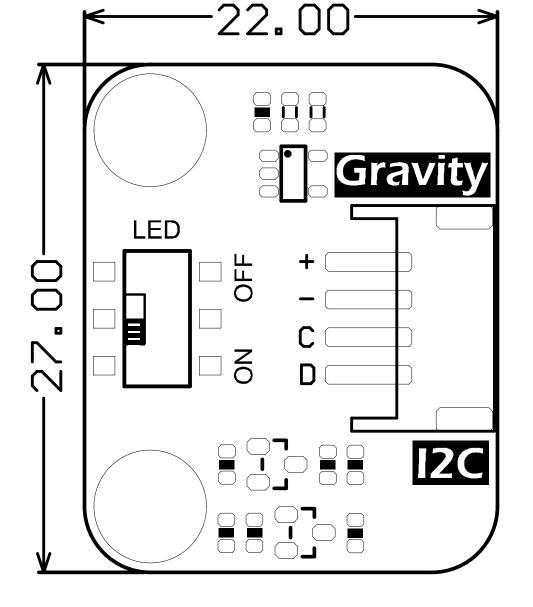

| PCB Information | Name:[SEN0404](V1.0)  | Thickness: 1.0mm         |
|-----------------|-----------------------|--------------------------|
| Engineer:Aaron  | Top SolderMask: Black | Bottom SolderMask: Black |
| Date: 20210406  | Top Silkscreen: White | Bottom Silkscreen: White |