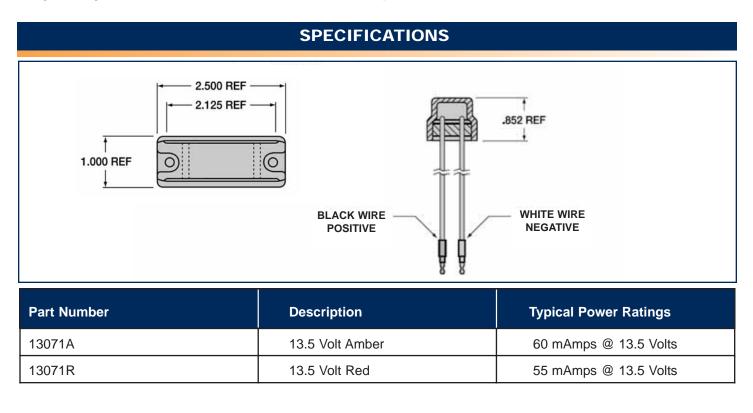

The 13 Series marker lamps use Dialight's unique potted construction to provide a superior sealing against moisture. The use of integral wiring results in fewer interconnections between the lamp and the vehicle harness.