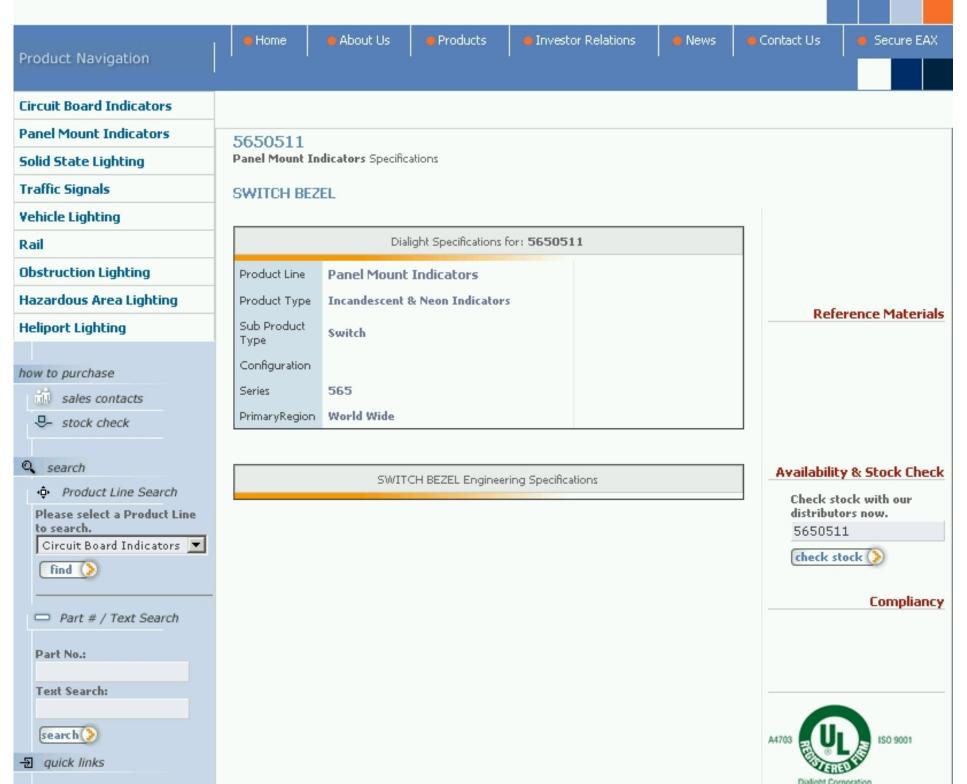

**Dialight Corporate Video** 

Presentation at LightFair 2007 - "Presentation of White LEDs" : by Ian Ferguson, Georgia Tech in conjunction with Dialight Corp. View PDF File

Application Notes FAQs

Dialight Ltd (UK) Dialight Garufo Dialight BLP LumiDrives

## **X-ON Electronics**

Largest Supplier of Electrical and Electronic Components

Click to view similar products for Switch Bezels / Switch Caps category:

Click to view products by Dialight manufacturer:

Other Similar products are found below:

896805000 LW1A-B2-R LW2A-B1-G LW2A-B1-S 61-9221.0 61-9221.9 61-9593.0 61-9593.2 61-9600.1 704.604.4 704-6089 704-6097

704.955.3 76 760203000 760503000 766601000 MG12KB MH11 MH13 MH16 MHU31 800C2BLK MJ621 MJ623 MJ626 MJ627 908
1634 92-343.200 92-343.400 95CAP-001 95CAP-010 95CAP-112 11-932.7