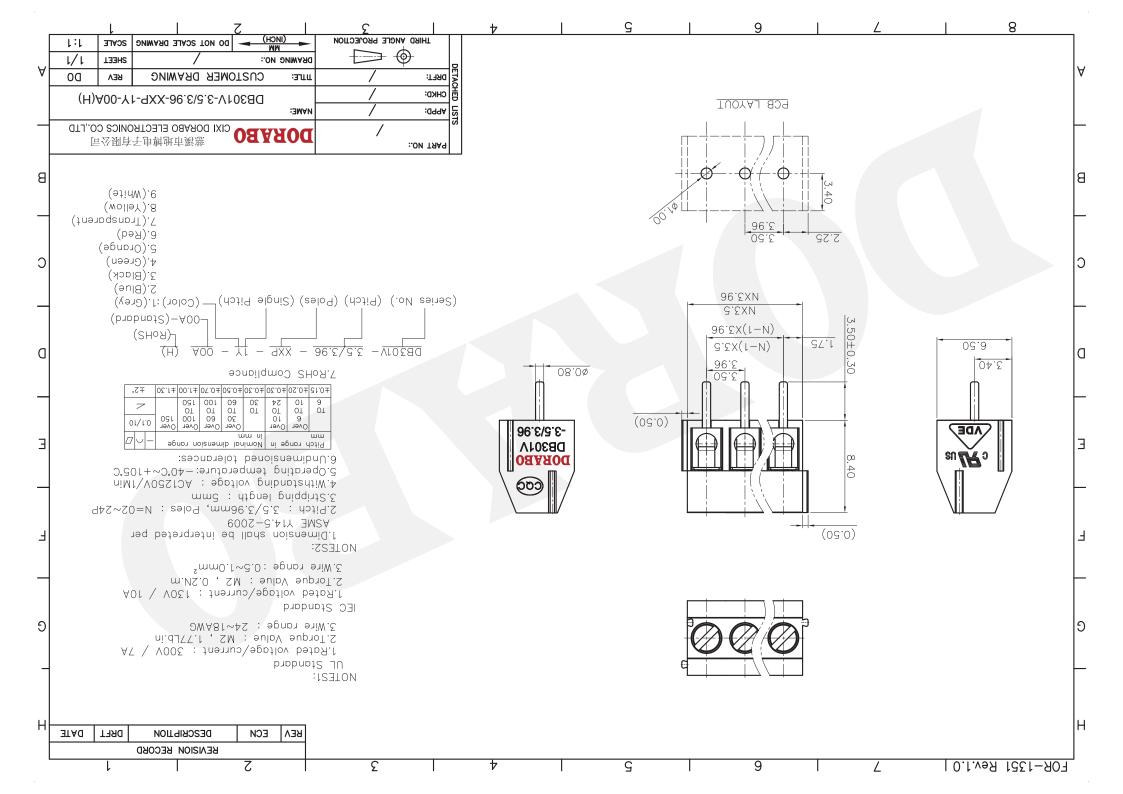

A331LM333M063A A331TW682M500A 500332U050BB2B ALS31B1003NX E32D600LPN133TDA5M 550152M200BC2B

36DX253G075DC2A 101C282U063AK2A DB301V-3.5-3P-GN DB301V-3.5-2P-GN WR479M1JT1LO5 OBJ35 OBJ35A

WL338M2WU1AD6 WL 10000U/100V WL 4700U/200V B43310A5109M000 B43310C9228M000 B43310A9828M000