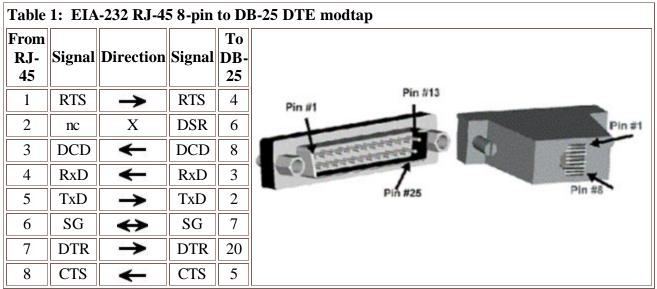

## Modtap - RJ-45f (Etherlite) to DB-25m DTE

The wiring diagram for an RJ-45 8-pin to DB-25 DTE modtap is shown in Table 1. This adapter is used to connect a modem to an Etherlite port, and is available from Digi by ordering part number 76000450.

\* Arrows indicate which direction the signal is flowing

## NOTES:

- This cable utilizes the RTS/CTS signals of the modem for hardware flow control.
- A straight-through RJ45 cable is used between Etherlite and modtap adapter.
- EIA-232 cables cannot exceed 2500pF.