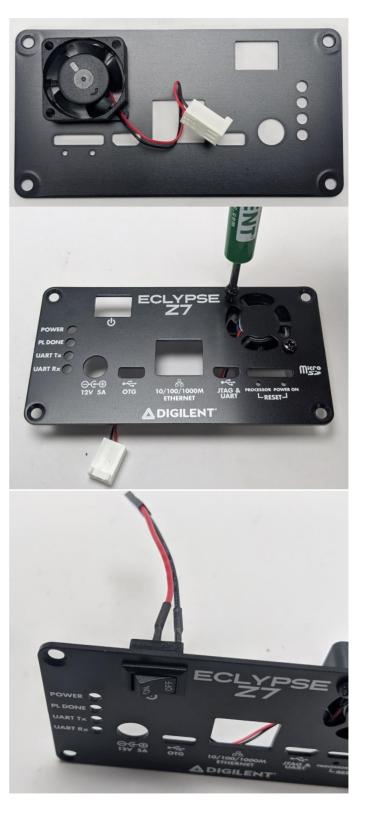

### 2 Assembly

Align fan on the main interface faceplate as in the picture. The label will face outwards.

Secure the fan to the faceplate using the 2 fan screws.

Insert the power switch into the power switch hole and press into place.