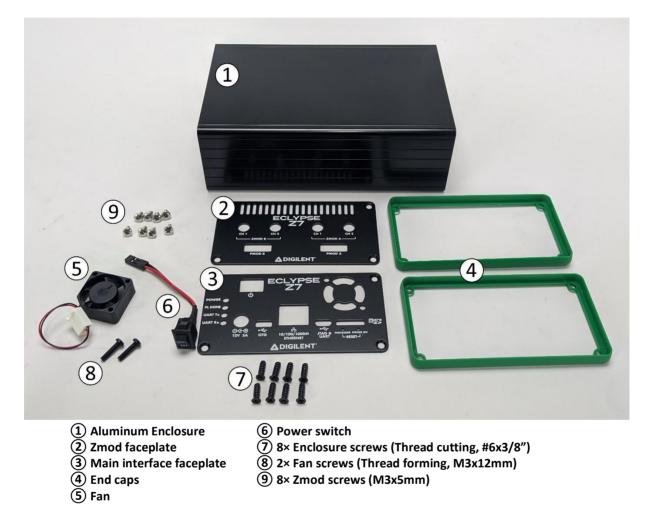

### What's in the box?

## 1 Materials Needed

- 1× Phillips Screwdriver
- 1x 8mm wrench or pliers