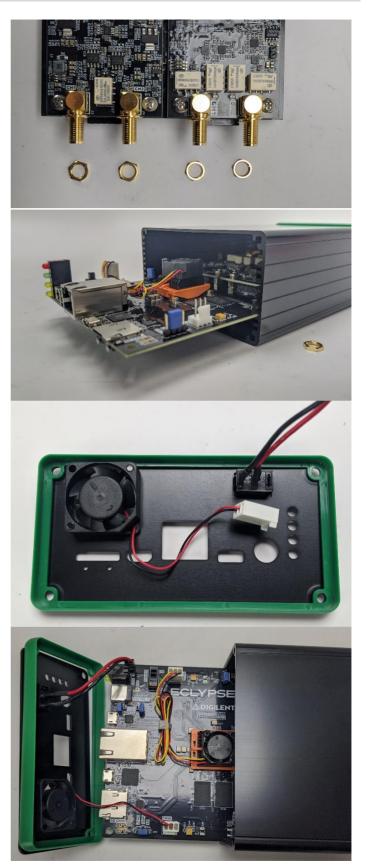

Remove the metal standoffs from the left side of the Eclypse Z7.

Screw the Zmods in using the 8 Zmod screws.

Remove the nuts from the Zmod SMA connectors using a wrench or pliers. Leave the washers on the connectors.

Insert the Eclypse Z7 into the 3<sup>rd</sup> rack of the open end of the aluminum enclosure, Zmods first.

Place the other end cap over the main interface faceplate.

Plug the power switch wire into the SWT (J13) jumper. Plug the fan into the CASE (J14) jumper.

Fully insert the Eclypse Z7 into the enclosure. Screw in the main interface faceplate using the last 4 enclosure screws.

Screw the nuts back onto the SMA connectors.

Job done!