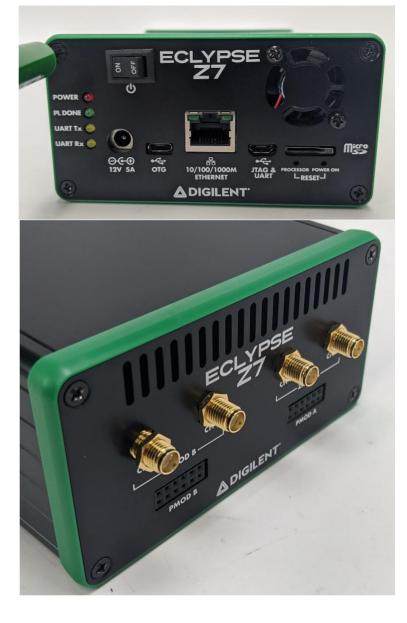

### 2 Assembly

Align fan on the main interface faceplate as in the picture. The label will face outwards.

Secure the fan to the faceplate using the 2 fan screws.

Insert the power switch into the power switch hole and press into place.

Remove the metal standoffs from the left side of the Eclypse Z7.

Screw the Zmods in using the 8 Zmod screws.

Remove the nuts from the Zmod SMA connectors using a wrench or pliers. Leave the washers on the connectors.

Insert the Eclypse Z7 into the 3<sup>rd</sup> rack of the open end of the aluminum enclosure, Zmods first.

Place the other end cap over the main interface faceplate.

Plug the power switch wire into the SWT (J13) jumper. Plug the fan into the CASE (J14) jumper.