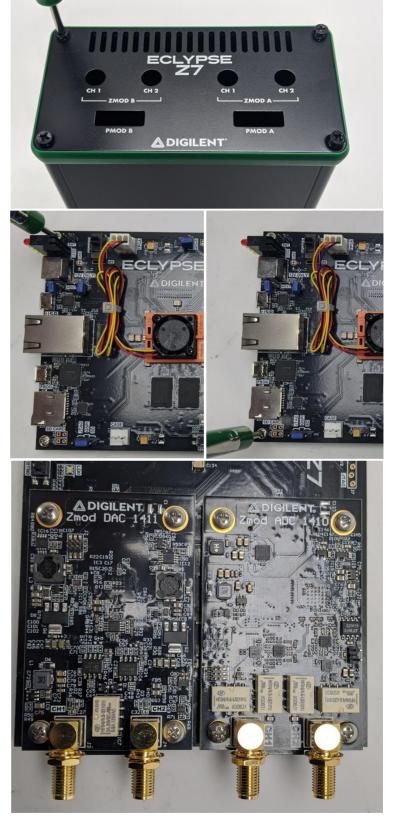

Place green end cap on one end of the aluminum enclosure. Place Zmod faceplate on the end cap and screw in using 4 enclosure screws.

The screws will form threads in the aluminum enclosure the first time they are screwed in.

Remove the metal standoffs from the left side of the Eclypse Z7.

Screw the Zmods in using the 8 Zmod screws.

Remove the nuts from the Zmod SMA connectors using a wrench or pliers. Leave the washers on the connectors.