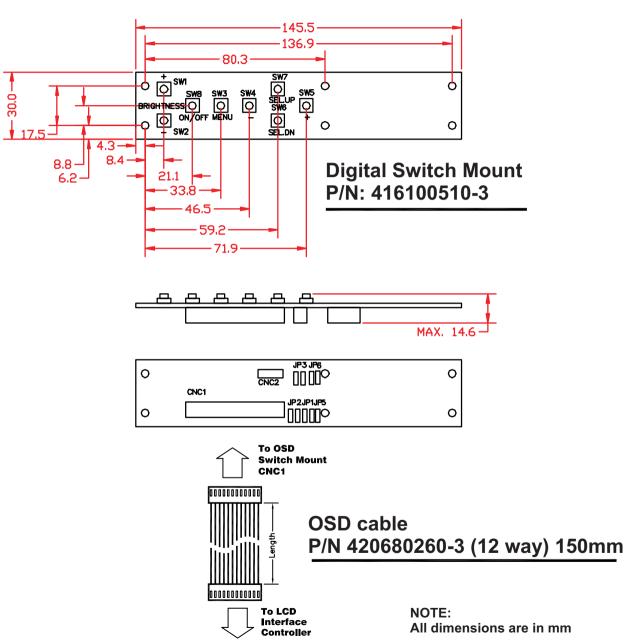

Kit 60109-3 includes :

- 1) Digital OSD switch mount P/N 416100510-3
- 2) OSD cable,150mm P/N 420680260-3