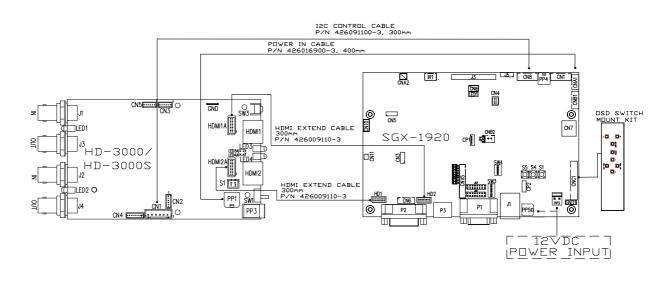

#### <Method 2> :

Use HDMI extend cable P/N 426009110-3 connect between HDMI1A /HDMI2A on HD-3000/HD-3000S and HD1 / HD2 on SGX-1920.

#### KIT 7070x-3 includes the following items :

| Item | Part number | Description                           | Quantity |
|------|-------------|---------------------------------------|----------|
| 1    | 4160164XX-3 | HD-3000S                              | 1        |
| 2    | 426009110-3 | HDMI Extend Cable, 300mm              | 1        |
| 3    | 426016900-3 | Power In Cable, 400mm                 | 1        |
| 4    | 426091100-3 | I <sup>2</sup> C Control Cable, 300mm | 1        |

#### KIT 7070x-3 includes the following items :

| Item | Part number | Description                           | Quantity |
|------|-------------|---------------------------------------|----------|
| 1    | 4160160XX-3 | HD-3000                               | 1        |
| 2    | 426009110-3 | HDMI Extend Cable, 300mm              | 2        |
| 3    | 426016900-3 | Power In Cable, 400mm                 | 1        |
| 4    | 426091100-3 | I <sup>2</sup> C Control Cable, 300mm | 1        |