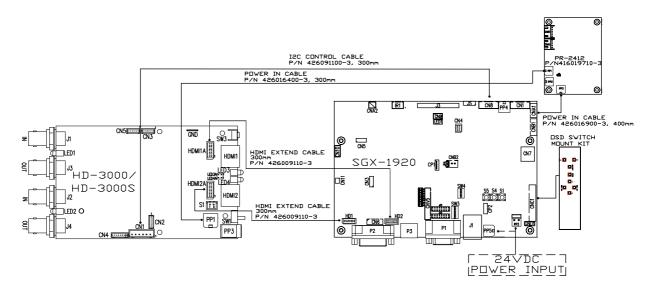

#### <Method 2> :

Use HDMI extend cable P/N 426009110-3 connect between HDMI1A /HDMI2A on HD-3000/HD-3000S and HD1 / HD2 on SGX-1920.

| Item | Part number | Description                           | Quantity |
|------|-------------|---------------------------------------|----------|
| 1    | 4160164XX-3 | HD-3000S                              | 1        |
| 2    | 416019710-3 | Power Converter board, PR-2412        | 1        |
| 3    | 426009110-3 | HDMI Extend Cable, 300mm              | 1        |
| 4    | 426016400-3 | Power In Cable, 300mm                 | 1        |
| 5    | 426016900-3 | Power In Cable, 400mm                 | 1        |
| 6    | 426091100-3 | I <sup>2</sup> C Control Cable, 300mm | 1        |

KIT 7070x-3 includes the following items :

| Item | Part number | Description                           | Quantity |
|------|-------------|---------------------------------------|----------|
| 1    | 4160160XX-3 | HD-3000                               | 1        |
| 2    | 416019710-3 | Power Converter board, PR-2412        | 1        |
| 3    | 426009110-3 | HDMI Extend Cable, 300mm              | 2        |
| 4    | 426016400-3 | Power In Cable, 300mm                 | 1        |
| 5    | 426016900-3 | Power In Cable, 400mm                 | 1        |
| 6    | 426091100-3 | I <sup>2</sup> C Control Cable, 300mm | 1        |