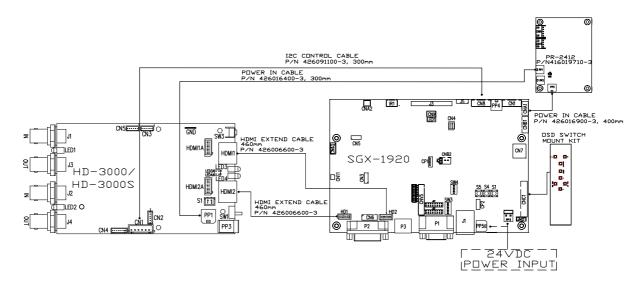

#### <Method 1> :

Use HDMI extend cable P/N 426006600-3 connect between HDMI1/HDMI2 on HD-3000/HD-3000S and HD1/HD2 on SGX-1920.

KIT 70703-3 includes the following items :

| Item | Part number | Description                           | Quantity |
|------|-------------|---------------------------------------|----------|
| 1    | 4160164XX-3 | HD-3000S                              | 1        |
| 2    | 416019710-3 | Power Converter board, PR-2412        | 1        |
| 3    | 426006600-3 | HDMI Extend Cable, 460mm              | 1        |
| 4    | 426016400-3 | Power In Cable, 300mm                 | 1        |
| 5    | 426016900-3 | Power In Cable, 400mm                 | 1        |
| 6    | 426091100-3 | I <sup>2</sup> C Control Cable, 300mm | 1        |

| Item | Part number | Description                           | Quantity |
|------|-------------|---------------------------------------|----------|
| 1    | 4160160XX-3 | HD-3000                               | 1        |
| 2    | 416019710-3 | Power Converter board, PR-2412        | 1        |
| 3    | 426006600-3 | HDMI Extend Cable, 460mm              | 2        |
| 4    | 426016400-3 | Power In Cable, 300mm                 | 1        |
| 5    | 426016900-3 | Power In Cable, 400mm                 | 1        |
| 6    | 426091100-3 | I <sup>2</sup> C Control Cable, 300mm | 1        |