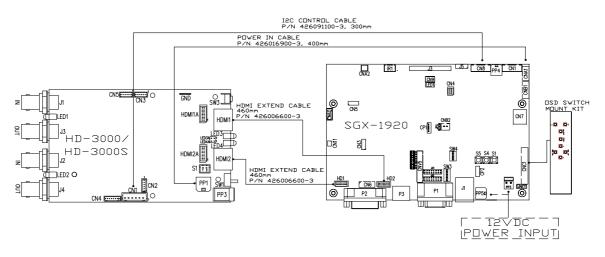

#### <Method 1> :

Use HDMI extend cable P/N 426006600-3 connect between HDMI1 /HDMI2 on HD-3000/HD-3000S and HD1 / HD2 on SGX-1920.

#### KIT 70702-3 includes the following items :

| Item | Part number | Description                           | Quantity |
|------|-------------|---------------------------------------|----------|
| 1    | 4160164XX-3 | HD-3000S                              | 1        |
| 2    | 426006600-3 | HDMI Extend Cable, 460mm              | 1        |
| 3    | 426016900-3 | Power In Cable, 400mm                 | 1        |
| 4    | 426091100-3 | I <sup>2</sup> C Control Cable, 300mm | 1        |

#### KIT 7070x-3 includes the following items :

| Item | Part number | Description                           | Quantity |
|------|-------------|---------------------------------------|----------|
| 1    | 4160160XX-3 | HD-3000                               | 1        |
| 2    | 426006600-3 | HDMI Extend Cable, 460mm              | 2        |
| 3    | 426016900-3 | Power In Cable, 400mm                 | 1        |
| 4    | 426091100-3 | I <sup>2</sup> C Control Cable, 300mm | 1        |