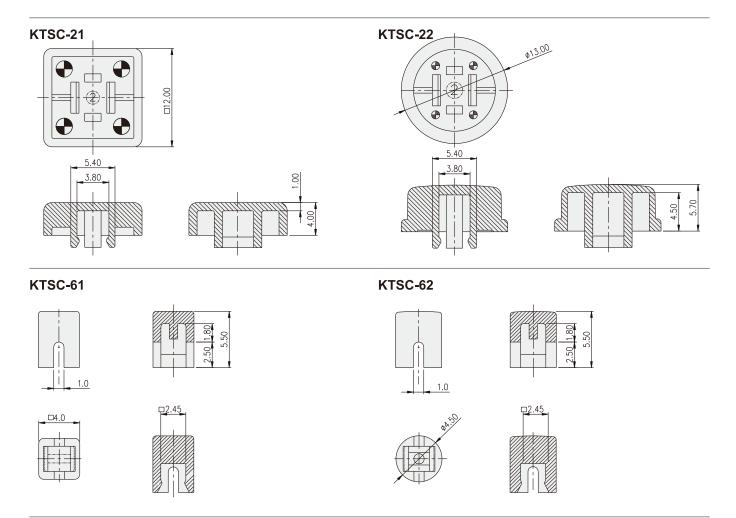

## **HOW TO ORDER** KTSC-Cap color: Y=Yellow B=Blue Prod. Size: <Tactile Switch> 2=12X12mm (Can be applied on DTS\_-24) 6=6x6mm (Can be applied on DTS\_-644) R=Red I =Ivory K=Black G=Green Cap Type: 1=Square S=Salmon 2=Round Ge=Gray