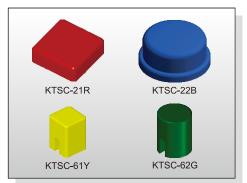

## **HOW TO ORDER** KTSC-Cap color: Y=Yellow B=Blue Prod. Size: <Tactile Switch> 2=12X12mm (Can be applied on DTS\_-24) 6=6x6mm (Can be applied on DTS\_-644) R=Red I =Ivory K=Black G=Green Cap Type: 1=Square S=Salmon 2=Round Ge=Gray