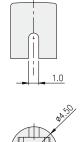

## **X-ON Electronics**

Largest Supplier of Electrical and Electronic Components

Click to view similar products for Switch Bezels / Switch Caps category:

Click to view products by Diptronics manufacturer:

Other Similar products are found below :

 896809000
 LW2A-B1-G
 704.604.4
 704.955.3
 7527
 76
 760203000
 760503000
 785105000
 785106000
 79211759
 MG12KB

 MH11
 MHU31
 800C2BLK
 MJ1216
 MJ33
 MJ612
 908-1634
 92-343.200
 92-343.400
 95CAP-011
 95CAP-112
 11-932.7
 99-902.9
 99-909.5

 99-920.8
 A0261A
 11-931.2
 11-936
 11-937
 AT496F
 AT496H
 AW-RF8
 161006
 184-1872
 187-1872
 188-1471
 18-920.1
 1DFBLK
 1D 

 GRY
 1DS30
 1KBS1116
 C159
 1X02
 1ZW00
 24678182
 KTSC61K
 908-1632