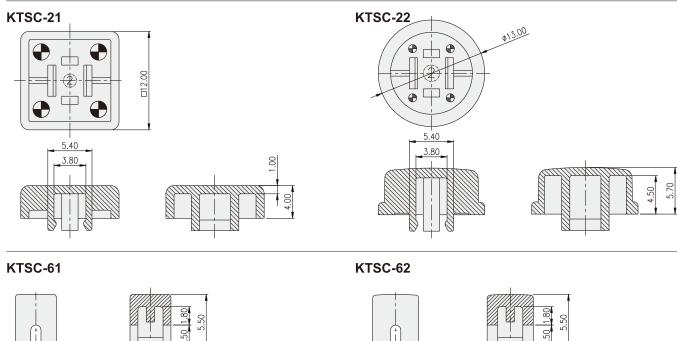

## **X-ON Electronics**

Largest Supplier of Electrical and Electronic Components

Click to view similar products for Switch Bezels / Switch Caps category:

Click to view products by Diptronics manufacturer:

Other Similar products are found below :

 896809000
 LW2A-B1-G
 704.604.4
 704.955.3
 7527
 76
 760203000
 760503000
 785105000
 785106000
 79211759
 MG12KB

 MH11
 MHU31
 800C2BLK
 MJ1216
 MJ33
 MJ612
 908-1634
 92-343.200
 92-343.400
 95CAP-011
 95CAP-112
 11-932.7
 99-902.9
 99-909.5

 99-920.8
 A0261A
 11-931.2
 11-936
 11-937
 AT496F
 AT496H
 AW-RF8
 161006
 184-1872
 187-1872
 188-1471
 18-920.1
 1DFBLK
 1D 

 GRY
 1DS30
 1KBS1116
 C159
 1X02
 1ZW00
 24678182
 KTSC61K
 908-1632