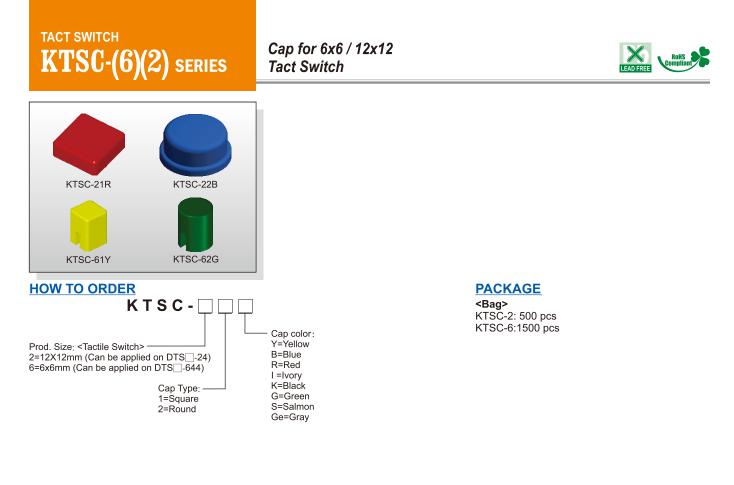

## **X-ON Electronics**

Largest Supplier of Electrical and Electronic Components

Click to view similar products for Switch Bezels / Switch Caps category:

Click to view products by Diptronics manufacturer:

Other Similar products are found below :

 896809000
 LW2A-B1-G
 704.604.4
 704.955.3
 7527
 76
 760203000
 760503000
 785105000
 785106000
 79211759
 MG12KB

 MH11
 MHU31
 800C2BLK
 MJ1216
 MJ33
 MJ612
 908-1634
 92-343.200
 92-343.400
 95CAP-011
 95CAP-112
 11-932.7
 99-902.9
 99-909.5

 99-920.8
 A0261A
 11-931.2
 11-936
 11-937
 AT496F
 AT496H
 AW-RF8
 161006
 184-1872
 187-1872
 188-1471
 18-920.1
 1DFBLK
 1D 

 GRY
 1DS30
 1KBS1116
 C159
 1X02
 1ZW00
 24678182
 KTSC61K
 908-1632