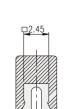

## **X-ON Electronics**

Largest Supplier of Electrical and Electronic Components

Click to view similar products for Switch Bezels / Switch Caps category:

Click to view products by Diptronics manufacturer:

Other Similar products are found below :

 896809000
 LW2A-B1-G
 704.604.4
 704.955.3
 7527
 76
 760203000
 760503000
 785105000
 785106000
 79211759
 MG12KB

 MH11
 MHU31
 800C2BLK
 MJ1216
 MJ33
 MJ612
 908-1634
 92-343.200
 92-343.400
 95CAP-011
 95CAP-112
 11-932.7
 99-902.9
 99-909.5

 99-920.8
 A0261A
 11-931.2
 11-936
 11-937
 AT496F
 AT496H
 AW-RF8
 161006
 184-1872
 187-1872
 188-1471
 18-920.1
 1DFBLK
 1D 

 GRY
 1DS30
 1KBS1116
 C159
 1X02
 1ZW00
 24678182
 KTSC61K
 908-1632