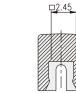

## **X-ON Electronics**

Largest Supplier of Electrical and Electronic Components

Click to view similar products for Switch Bezels / Switch Caps category:

Click to view products by Diptronics manufacturer:

Other Similar products are found below :

 896809000
 LW2A-B1-G
 704.604.4
 704.955.3
 7527
 76
 760203000
 760503000
 785105000
 785106000
 79211759
 MG12KB

 MH11
 MHU31
 800C2BLK
 MJ1216
 MJ33
 MJ612
 908-1634
 92-343.200
 92-343.400
 95CAP-011
 95CAP-112
 11-932.7
 99-902.9
 99-909.5

 99-920.8
 A0261A
 11-931.2
 11-936
 11-937
 AT496F
 AT496H
 AW-RF8
 161006
 184-1872
 187-1872
 188-1471
 18-920.1
 1DFBLK
 1D 

 GRY
 1DS30
 1KBS1116
 C159
 1X02
 1ZW00
 24678182
 KTSC61K
 908-1632