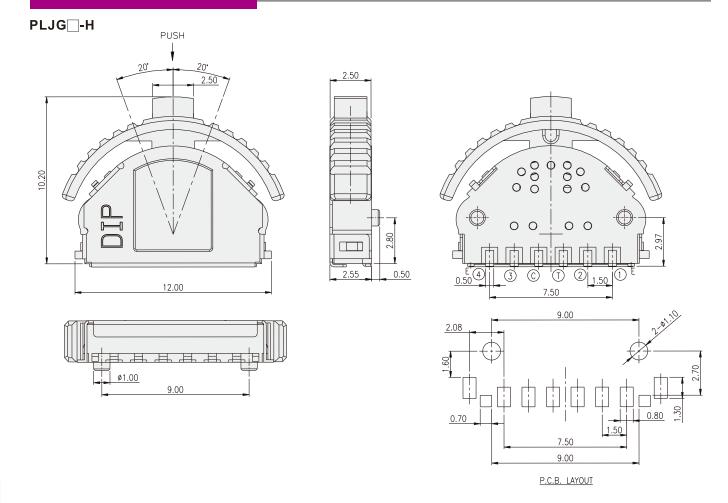

Dielectric<br>Strength   | 100V AC/1 minute                                                 |
| Operating Force          | 40±20gf, Return actuator<br>150+100/-50gf, Center push direction |
| Operating Life           | 100,000 cycles                                                   |
| Operating Temp.          | -10°C ~ +70°C                                                    |
| Storage Temp.            | -25°C ~ +85°C                                                    |
|                          |                                                                  |

#### **CIRCUIT**



#### **PACKAGE**

<a href="#">Tape & Reel></a>
PLJ(G), PLJG1: 1000 pcs
PLJG(2)(3): 800 pcs PLMG5: 750 pcs





PLJG











## PLJG1











000

0 0

000

P.C.B. LAYOUT

MULTI FUNCTION SWITCH





















# **X-ON Electronics**

Largest Supplier of Electrical and Electronic Components

Click to view similar products for Multi-Directional Switches category:

Click to view products by Diptronics manufacturer:

Other Similar products are found below: