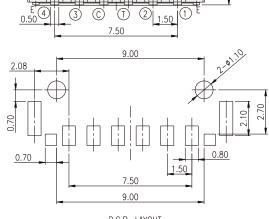

ega$ min. 100V DC                                       |
| Dielectric<br>Strength   | 100V AC/1 minute                                                 |
| Operating Force          | 40±20gf, Return actuator<br>150+100/-50gf, Center push direction |
| Operating Life           | 100,000 cycles                                                   |
| Operating Temp.          | -10°C ~ +70°C                                                    |
| Storage Temp.            | -25°C ~ +85°C                                                    |
|                          |                                                                  |

#### **CIRCUIT**



#### **PACKAGE**

<a href="#">Tape & Reel></a>
PLJ(G), PLJG1: 1000 pcs
PLJG(2)(3): 800 pcs PLMG5: 750 pcs





PLJG











## PLJG1











000

0 0

000

P.C.B. LAYOUT

MULTI FUNCTION SWITCH





















# **X-ON Electronics**

Largest Supplier of Electrical and Electronic Components

Click to view similar products for Multi-Directional Switches category:

Click to view products by Diptronics manufacturer:

Other Similar products are found below: