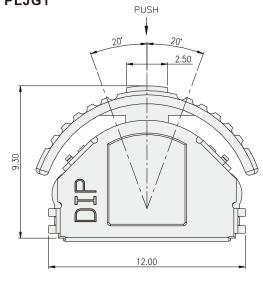

00M $\Omega$ min. 100V DC                                       |
| Dielectric<br>Strength   | 100V AC/1 minute                                                 |
| Operating Force          | 40±20gf, Return actuator<br>150+100/-50gf, Center push direction |
| Operating Life           | 100,000 cycles                                                   |
| Operating Temp.          | -10°C ~ +70°C                                                    |
| Storage Temp.            | -25°C ~ +85°C                                                    |
|                          |                                                                  |

#### **CIRCUIT**



#### **PACKAGE**

<a href="#">Tape & Reel></a>
PLJ(G), PLJG1: 1000 pcs
PLJG(2)(3): 800 pcs PLMG5: 750 pcs





PLJG











## PLJG1











000

0 0

000

P.C.B. LAYOUT

MULTI FUNCTION SWITCH





















# **X-ON Electronics**

Largest Supplier of Electrical and Electronic Components

Click to view similar products for Multi-Directional Switches category:

Click to view products by Diptronics manufacturer:

Other Similar products are found below: