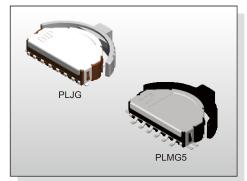

### **FEATURES**

※Multi function (Push & Lever)

#### **PACKAGE**

<a href="#">Tape & Reel></a>
PLJ(G), PLJG1: 1000 pcs
PLJG(2)(3): 800 pcs PLMG5: 750 pcs

PLJG