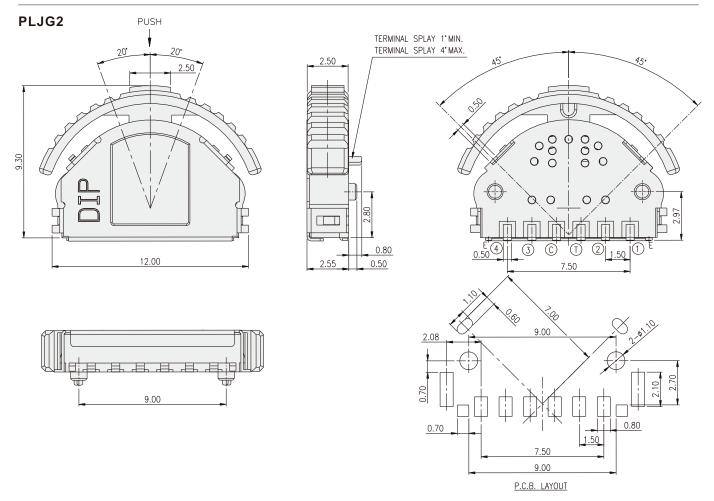

ielectric<br>Strength   | 100V AC/1 minute                                                 |
| Operating Force          | 40±20gf, Return actuator<br>150+100/-50gf, Center push direction |
| Operating Life           | 100,000 cycles                                                   |
| Operating Temp.          | -10°C ~ +70°C                                                    |
| Storage Temp.            | -25°C ~ +85°C                                                    |
|                          |                                                                  |

#### **CIRCUIT**



#### **PACKAGE**

<a href="#">Tape & Reel></a>
PLJ(G), PLJG1: 1000 pcs
PLJG(2)(3): 800 pcs PLMG5: 750 pcs





PLJG











## PLJG1











000

0 0

000

P.C.B. LAYOUT

MULTI FUNCTION SWITCH





















# **X-ON Electronics**

Largest Supplier of Electrical and Electronic Components

Click to view similar products for Multi-Directional Switches category:

Click to view products by Diptronics manufacturer:

Other Similar products are found below: