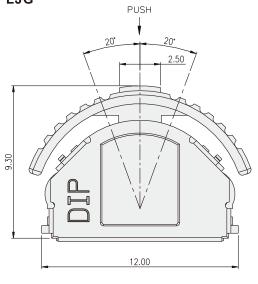

### **FEATURES**

※Multi function (Push & Lever)

### **SPECIFICATION**

| Contact Rating           | 10mA, 5V DC                                                      |
|--------------------------|------------------------------------------------------------------|
| Contact<br>Resistance    | 100mΩ max.                                                       |
| Insulation<br>Resistance | 100M $\Omega$ min. 100V DC                                       |
| Dielectric<br>Strength   | 100V AC/1 minute                                                 |
| Operating Force          | 40±20gf, Return actuator<br>150+100/-50gf, Center push direction |
| Operating Life           | 100,000 cycles                                                   |
| Operating Temp.          | -10°C ~ +70°C                                                    |
| Storage Temp.            | -25°C ~ +85°C                                                    |
|                          |                                                                  |