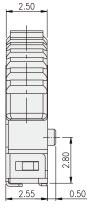

### **SPECIFICATION**

| Contact Rating           | 10mA, 5V DC                                                      |
|--------------------------|------------------------------------------------------------------|
| Contact<br>Resistance    | 100mΩ max.                                                       |
| Insulation<br>Resistance | 100M $\Omega$ min. 100V DC                                       |
| Dielectric<br>Strength   | 100V AC/1 minute                                                 |
| Operating Force          | 40±20gf, Return actuator<br>150+100/-50gf, Center push direction |
| Operating Life           | 100,000 cycles                                                   |
| Operating Temp.          | -10°C ~ +70°C                                                    |
| Storage Temp.            | -25°C ~ +85°C                                                    |
|                          |                                                                  |