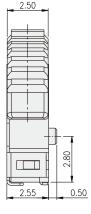

$\Omega$ min. 100V DC                                       |
| Dielectric<br>Strength   | 100V AC/1 minute                                                 |
| Operating Force          | 40±20gf, Return actuator<br>150+100/-50gf, Center push direction |
| Operating Life           | 100,000 cycles                                                   |
| Operating Temp.          | -10°C ~ +70°C                                                    |
| Storage Temp.            | -25°C ~ +85°C                                                    |
|                          |                                                                  |

#### **CIRCUIT**



#### **PACKAGE**

<a href="#">Tape & Reel></a>
PLJ(G), PLJG1: 1000 pcs
PLJG(2)(3): 800 pcs PLMG5: 750 pcs





PLJG











## PLJG1











000

0 0

000

P.C.B. LAYOUT

MULTI FUNCTION SWITCH





















# **X-ON Electronics**

Largest Supplier of Electrical and Electronic Components

Click to view similar products for Multi-Directional Switches category:

Click to view products by Diptronics manufacturer:

Other Similar products are found below: