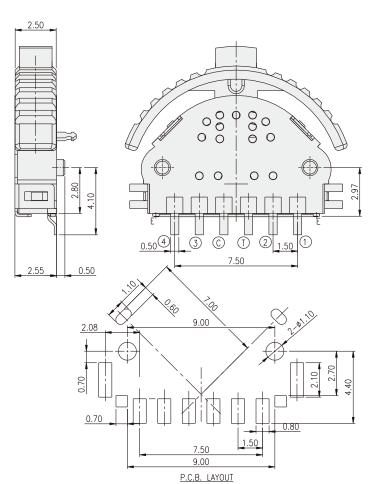

>Strength   | 100V AC/1 minute                                                 |
| Operating Force          | 40±20gf, Return actuator<br>150+100/-50gf, Center push direction |
| Operating Life           | 100,000 cycles                                                   |
| Operating Temp.          | -10°C ~ +70°C                                                    |
| Storage Temp.            | -25°C ~ +85°C                                                    |
|                          |                                                                  |

#### **CIRCUIT**



#### **PACKAGE**

<a href="#">Tape & Reel></a>
PLJ(G), PLJG1: 1000 pcs
PLJG(2)(3): 800 pcs PLMG5: 750 pcs





PLJG











## PLJG1











000

0 0

000

P.C.B. LAYOUT

MULTI FUNCTION SWITCH





















# **X-ON Electronics**

Largest Supplier of Electrical and Electronic Components

Click to view similar products for Multi-Directional Switches category:

Click to view products by Diptronics manufacturer:

Other Similar products are found below: