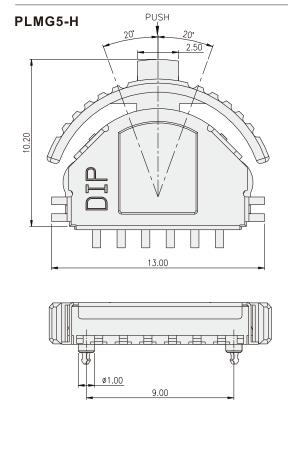

### **SPECIFICATION**

| Contact Rating           | 10mA, 5V DC                                                      |
|--------------------------|------------------------------------------------------------------|
| Contact<br>Resistance    | 100mΩ max.                                                       |
| Insulation<br>Resistance | 100M $\Omega$ min. 100V DC                                       |
| Dielectric<br>Strength   | 100V AC/1 minute                                                 |
| Operating Force          | 40±20gf, Return actuator<br>150+100/-50gf, Center push direction |
| Operating Life           | 100,000 cycles                                                   |
| Operating Temp.          | -10°C ~ +70°C                                                    |
| Storage Temp.            | -25°C ~ +85°C                                                    |
|                          |                                                                  |