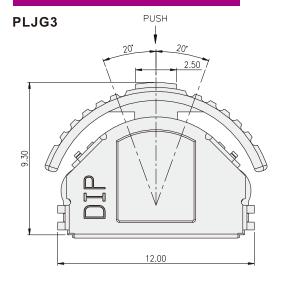

### **SPECIFICATION**

| Contact Rating           | 10mA, 5V DC                                                      |
|--------------------------|------------------------------------------------------------------|
| Contact<br>Resistance    | 100mΩ max.                                                       |
| Insulation<br>Resistance | 100M $\Omega$ min. 100V DC                                       |
| Dielectric<br>Strength   | 100V AC/1 minute                                                 |
| Operating Force          | 40±20gf, Return actuator<br>150+100/-50gf, Center push direction |
| Operating Life           | 100,000 cycles                                                   |
| Operating Temp.          | -10°C ~ +70°C                                                    |
| Storage Temp.            | -25°C ~ +85°C                                                    |
|                          |                                                                  |