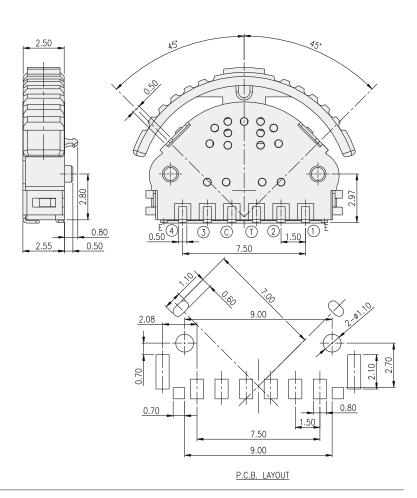

c<br>Strength   | 100V AC/1 minute                                                 |
| Operating Force          | 40±20gf, Return actuator<br>150+100/-50gf, Center push direction |
| Operating Life           | 100,000 cycles                                                   |
| Operating Temp.          | -10°C ~ +70°C                                                    |
| Storage Temp.            | -25°C ~ +85°C                                                    |
|                          |                                                                  |

#### **CIRCUIT**



#### **PACKAGE**

<a href="#">Tape & Reel></a>
PLJ(G), PLJG1: 1000 pcs
PLJG(2)(3): 800 pcs PLMG5: 750 pcs





PLJG











## PLJG1











000

0 0

000

P.C.B. LAYOUT

MULTI FUNCTION SWITCH





















# **X-ON Electronics**

Largest Supplier of Electrical and Electronic Components

Click to view similar products for Multi-Directional Switches category:

Click to view products by Diptronics manufacturer:

Other Similar products are found below: