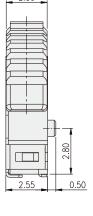

Omega$ min. 100V DC                                       |
| Dielectric<br>Strength   | 100V AC/1 minute                                                 |
| Operating Force          | 40±20gf, Return actuator<br>150+100/-50gf, Center push direction |
| Operating Life           | 100,000 cycles                                                   |
| Operating Temp.          | -10°C ~ +70°C                                                    |
| Storage Temp.            | -25°C ~ +85°C                                                    |
|                          |                                                                  |

#### **CIRCUIT**



#### **PACKAGE**

<a href="#">Tape & Reel></a>
PLJ(G), PLJG1: 1000 pcs
PLJG(2)(3): 800 pcs PLMG5: 750 pcs





PLJG











## PLJG1











000

0 0

000

P.C.B. LAYOUT

MULTI FUNCTION SWITCH





















# **X-ON Electronics**

Largest Supplier of Electrical and Electronic Components

Click to view similar products for Multi-Directional Switches category:

Click to view products by Diptronics manufacturer:

Other Similar products are found below: