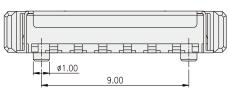

<br>Resistance | 100M $\Omega$ min. 100V DC                                       |
| Dielectric<br>Strength   | 100V AC/1 minute                                                 |
| Operating Force          | 40±20gf, Return actuator<br>150+100/-50gf, Center push direction |
| Operating Life           | 100,000 cycles                                                   |
| Operating Temp.          | -10°C ~ +70°C                                                    |
| Storage Temp.            | -25°C ~ +85°C                                                    |
|                          |                                                                  |

#### **CIRCUIT**



#### **PACKAGE**

<a href="#">Tape & Reel></a>
PLJ(G), PLJG1: 1000 pcs
PLJG(2)(3): 800 pcs PLMG5: 750 pcs





PLJG











## PLJG1











000

0 0

000

P.C.B. LAYOUT

MULTI FUNCTION SWITCH





















# **X-ON Electronics**

Largest Supplier of Electrical and Electronic Components

Click to view similar products for Multi-Directional Switches category:

Click to view products by Diptronics manufacturer:

Other Similar products are found below: