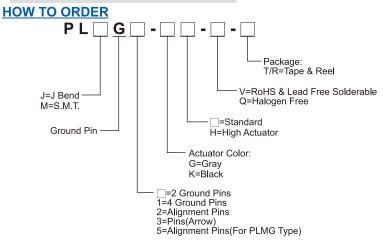

#### **PACKAGE**

<a href="#">Tape & Reel></a>
PLJ(G), PLJG1: 1000 pcs
PLJG(2)(3): 800 pcs PLMG5: 750 pcs

PLJG