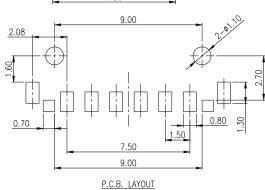

sistance | 100M $\Omega$ min. 100V DC                                       |
| Dielectric<br>Strength   | 100V AC/1 minute                                                 |
| Operating Force          | 40±20gf, Return actuator<br>150+100/-50gf, Center push direction |
| Operating Life           | 100,000 cycles                                                   |
| Operating Temp.          | -10°C ~ +70°C                                                    |
| Storage Temp.            | -25°C ~ +85°C                                                    |
|                          |                                                                  |

#### **CIRCUIT**



#### **PACKAGE**

<a href="#">Tape & Reel></a>
PLJ(G), PLJG1: 1000 pcs
PLJG(2)(3): 800 pcs PLMG5: 750 pcs





PLJG











## PLJG1











000

0 0

000

P.C.B. LAYOUT

MULTI FUNCTION SWITCH





















# **X-ON Electronics**

Largest Supplier of Electrical and Electronic Components

Click to view similar products for Multi-Directional Switches category:

Click to view products by Diptronics manufacturer:

Other Similar products are found below: