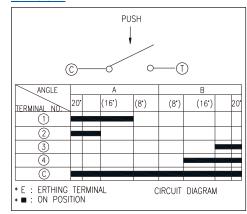

-----------|
| Contact<br>Resistance    | 100mΩ max.                                                       |
| Insulation<br>Resistance | 100M $\Omega$ min. 100V DC                                       |
| Dielectric<br>Strength   | 100V AC/1 minute                                                 |
| Operating Force          | 40±20gf, Return actuator<br>150+100/-50gf, Center push direction |
| Operating Life           | 100,000 cycles                                                   |
| Operating Temp.          | -10°C ~ +70°C                                                    |
| Storage Temp.            | -25°C ~ +85°C                                                    |
|                          |                                                                  |

#### **CIRCUIT**



#### **PACKAGE**

<a href="#">Tape & Reel></a>
PLJ(G), PLJG1: 1000 pcs
PLJG(2)(3): 800 pcs PLMG5: 750 pcs





PLJG











## PLJG1











000

0 0

000

P.C.B. LAYOUT

MULTI FUNCTION SWITCH





















# **X-ON Electronics**

Largest Supplier of Electrical and Electronic Components

Click to view similar products for Multi-Directional Switches category:

Click to view products by Diptronics manufacturer:

Other Similar products are found below: