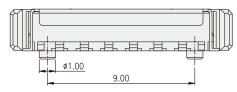

M $\Omega$ min. 100V DC                                       |
| Dielectric<br>Strength   | 100V AC/1 minute                                                 |
| Operating Force          | 40±20gf, Return actuator<br>150+100/-50gf, Center push direction |
| Operating Life           | 100,000 cycles                                                   |
| Operating Temp.          | -10°C ~ +70°C                                                    |
| Storage Temp.            | -25°C ~ +85°C                                                    |
|                          |                                                                  |

#### **CIRCUIT**



#### **PACKAGE**

<a href="#">Tape & Reel></a>
PLJ(G), PLJG1: 1000 pcs
PLJG(2)(3): 800 pcs PLMG5: 750 pcs





PLJG











## PLJG1











000

0 0

000

P.C.B. LAYOUT

MULTI FUNCTION SWITCH





















# **X-ON Electronics**

Largest Supplier of Electrical and Electronic Components

Click to view similar products for Multi-Directional Switches category:

Click to view products by Diptronics manufacturer:

Other Similar products are found below: