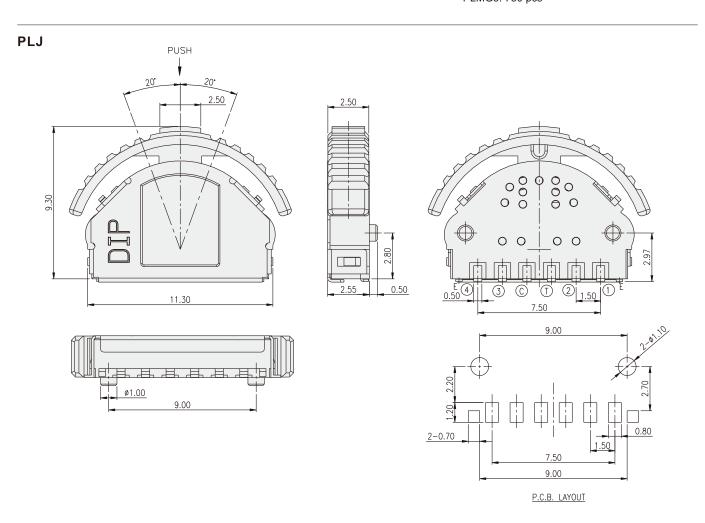

| Insulation<br>Resistance | 100M $\Omega$ min. 100V DC                                       |
| Dielectric<br>Strength   | 100V AC/1 minute                                                 |
| Operating Force          | 40±20gf, Return actuator<br>150+100/-50gf, Center push direction |
| Operating Life           | 100,000 cycles                                                   |
| Operating Temp.          | -10°C ~ +70°C                                                    |
| Storage Temp.            | -25°C ~ +85°C                                                    |
|                          |                                                                  |

#### **CIRCUIT**



#### **PACKAGE**

<a href="#">Tape & Reel></a>
PLJ(G), PLJG1: 1000 pcs
PLJG(2)(3): 800 pcs PLMG5: 750 pcs





PLJG











## PLJG1











000

0 0

000

P.C.B. LAYOUT

MULTI FUNCTION SWITCH





















# **X-ON Electronics**

Largest Supplier of Electrical and Electronic Components

Click to view similar products for Multi-Directional Switches category:

Click to view products by Diptronics manufacturer:

Other Similar products are found below: