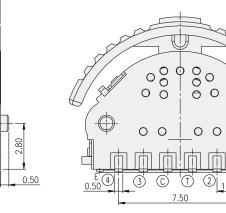

Resistance | 100M $\Omega$ min. 100V DC                                       |
| Dielectric<br>Strength   | 100V AC/1 minute                                                 |
| Operating Force          | 40±20gf, Return actuator<br>150+100/-50gf, Center push direction |
| Operating Life           | 100,000 cycles                                                   |
| Operating Temp.          | -10°C ~ +70°C                                                    |
| Storage Temp.            | -25°C ~ +85°C                                                    |
|                          |                                                                  |

#### **CIRCUIT**



#### **PACKAGE**

<a href="#">Tape & Reel></a>
PLJ(G), PLJG1: 1000 pcs
PLJG(2)(3): 800 pcs PLMG5: 750 pcs





PLJG











## PLJG1











000

0 0

000

P.C.B. LAYOUT

MULTI FUNCTION SWITCH





















# **X-ON Electronics**

Largest Supplier of Electrical and Electronic Components

Click to view similar products for Multi-Directional Switches category:

Click to view products by Diptronics manufacturer:

Other Similar products are found below: