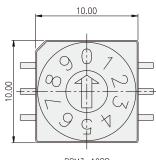

## **RB** series

10x10mm Rotary Coded Type





RBH3-



66



## RBH2-







RBM3-





RBM3-10RB









P.C.B. LAYOUT

67

## **X-ON Electronics**

Largest Supplier of Electrical and Electronic Components

Click to view similar products for Coded Rotary Switches category:

Click to view products by Diptronics manufacturer:

Other Similar products are found below :

PT65SG178 PT65SG23 DRS4010 CW1S-2E11 S-1031A S-1010A SBS1004 P36S101TR P65THR101L254 RM3AF-10R-V-T/R RH3HAF-10R-V-B PT65501RT P25SMT101TR P65SMT101 P65THR101V MSDR-10H1 GSDR-10S 01-1234 01-1433 07-3153 07-3154 CRD10CM0SBR DRS4116 94HCB16RAT 94HCB10T 94HBB16WT 94HBB16RAT 94HBB10WT 94HBB10RAT 94HBB08RAT 94HAC10T 94HAB16WT 94HAB16T 94HAB10WT 94HAB10RAT 94HAB08WT 94HAB08RAT ND3FR10P ND3FR16B-R DRR3110 94HEB08WRT 94HCB16WT 94HCB16T 94HCB10RAT 94HCB08T 94HBB16T 94HBB10T 94HBB08T 94HAB16RAT 94HAB10T