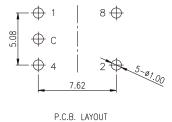

## **RB** series

10x10mm Rotary Coded Type





RBH3-



66



## RBH2-







RBM3-





RBM3-10RB









P.C.B. LAYOUT

67

## **X-ON Electronics**

Largest Supplier of Electrical and Electronic Components

Click to view similar products for Coded Rotary Switches category:

Click to view products by Diptronics manufacturer:

Other Similar products are found below :

PT65SG178 PT65SG23 DRS4010 CW1S-2E11 S-1031A S-1010A SBS1004 P36S101TR P65THR101L254 RM3AF-10R-V-T/R RH3HAF-10R-V-B PT65501RT P25SMT101TR P65SMT101 P65THR101V MSDR-10H1 GSDR-10S 01-1234 01-1433 07-3153 07-3154 CRD10CM0SBR DRS4116 94HCB16RAT 94HCB10T 94HBB16WT 94HBB16RAT 94HBB10WT 94HBB10RAT 94HBB08RAT 94HAC10T 94HAB16WT 94HAB16T 94HAB10WT 94HAB10RAT 94HAB08WT 94HAB08RAT ND3FR10P ND3FR16B-R DRR3110 94HEB08WRT 94HCB16WT 94HCB16T 94HCB10RAT 94HCB08T 94HBB16T 94HBB10T 94HBB08T 94HAB16RAT 94HAB10T