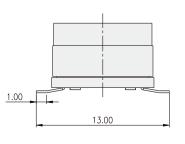

## **RB** series

10x10mm Rotary Coded Type





RBH3-



66



## RBH2-







RBM3-





RBM3-10RB









P.C.B. LAYOUT

67

## **X-ON Electronics**

Largest Supplier of Electrical and Electronic Components

Click to view similar products for Coded Rotary Switches category:

Click to view products by Diptronics manufacturer:

Other Similar products are found below :

PT65SG178 PT65SG23 DRS4010 CW1S-2E11 S-1031A S-1010A SBS1004 P36S101TR P65THR101L254 RM3AF-10R-V-T/R RH3HAF-10R-V-B PT65501RT P25SMT101TR P65SMT101 P65THR101V MSDR-10H1 GSDR-10S 01-1234 01-1433 07-3153 07-3154 CRD10CM0SBR DRS4116 94HCB16RAT 94HCB10T 94HBB16WT 94HBB16RAT 94HBB10WT 94HBB10RAT 94HBB08RAT 94HAC10T 94HAB16WT 94HAB16T 94HAB10WT 94HAB10RAT 94HAB08WT 94HAB08RAT ND3FR10P ND3FR16B-R DRR3110 94HEB08WRT 94HCB16WT 94HCB16T 94HCB10RAT 94HCB08T 94HBB16T 94HBB10T 94HBB08T 94HAB16RAT 94HAB10T