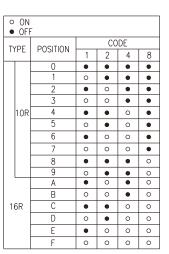

## **RB** series

10x10mm Rotary Coded Type

RBH3-

66

## RBH2-

RBM3-

RBM3-10RB

P.C.B. LAYOUT

67