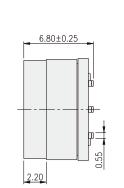

## **RB** series

10x10mm Rotary Coded Type

RBH3-

66

## RBH2-

RBM3-

RBM3-10RB

P.C.B. LAYOUT

67