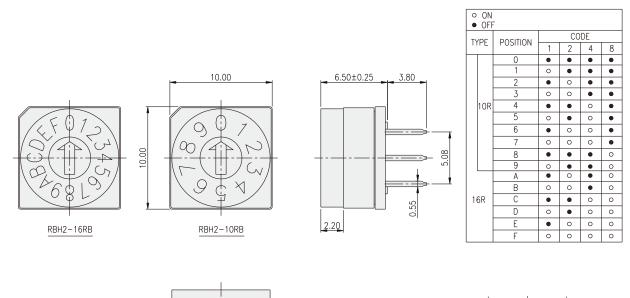

## **RB** series

10x10mm Rotary Coded Type





RBH3-



66



## RBH2-







RBM3-





RBM3-10RB









P.C.B. LAYOUT

67

## **X-ON Electronics**

Largest Supplier of Electrical and Electronic Components

Click to view similar products for Coded Rotary Switches category:

Click to view products by Diptronics manufacturer:

Other Similar products are found below :

PT65SG178 PT65SG23 DRS4010 CW1S-2E11 S-1031A S-1010A SBS1004 P36S101TR P65THR101L254 RM3AF-10R-V-T/R RH3HAF-10R-V-B PT65501RT P25SMT101TR P65SMT101 P65THR101V MSDR-10H1 GSDR-10S 01-1234 01-1433 07-3153 07-3154 CRD10CM0SBR DRS4116 94HCB16RAT 94HCB10T 94HBB16WT 94HBB16RAT 94HBB10WT 94HBB10RAT 94HBB08RAT 94HAC10T 94HAB16WT 94HAB16T 94HAB10WT 94HAB10RAT 94HAB08WT 94HAB08RAT ND3FR10P ND3FR16B-R DRR3110 94HEB08WRT 94HCB16WT 94HCB16T 94HCB10RAT 94HCB08T 94HBB16T 94HBB10T 94HBB08T 94HAB16RAT 94HAB10T