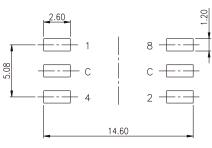

## **RB** series

10x10mm Rotary Coded Type





RBH3-



66



## RBH2-







RBM3-





RBM3-10RB









P.C.B. LAYOUT

67

## **X-ON Electronics**

Largest Supplier of Electrical and Electronic Components

Click to view similar products for Coded Rotary Switches category:

Click to view products by Diptronics manufacturer:

Other Similar products are found below :

PT65SG178 PT65SG23 DRS4010 CW1S-2E11 S-1031A S-1010A SBS1004 P36S101TR P65THR101L254 RM3AF-10R-V-T/R RH3HAF-10R-V-B PT65501RT P25SMT101TR P65SMT101 P65THR101V MSDR-10H1 GSDR-10S 01-1234 01-1433 07-3153 07-3154 CRD10CM0SBR DRS4116 94HCB16RAT 94HCB10T 94HBB16WT 94HBB16RAT 94HBB10WT 94HBB10RAT 94HBB08RAT 94HAC10T 94HAB16WT 94HAB16T 94HAB10WT 94HAB10RAT 94HAB08WT 94HAB08RAT ND3FR10P ND3FR16B-R DRR3110 94HEB08WRT 94HCB16WT 94HCB16T 94HCB10RAT 94HCB08T 94HBB16T 94HBB10T 94HBB08T 94HAB16RAT 94HAB10T