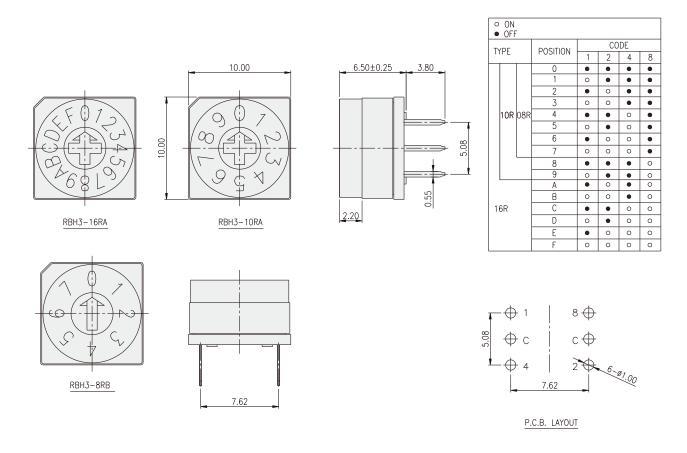

## **RB** series

10x10mm Rotary Coded Type

RBH3-

66

## RBH2-

RBM3-

RBM3-10RB

P.C.B. LAYOUT

67