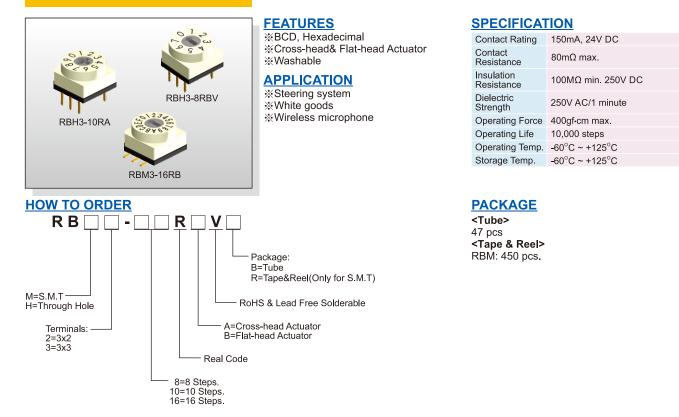

## **RB** series

10x10mm Rotary Coded Type





RBH3-



66



## RBH2-







RBM3-





RBM3-10RB









P.C.B. LAYOUT

67

## **X-ON Electronics**

Largest Supplier of Electrical and Electronic Components

Click to view similar products for Coded Rotary Switches category:

Click to view products by Diptronics manufacturer:

Other Similar products are found below :

PT65SG178 PT65SG23 DRS4010 CW1S-2E11 S-1031A S-1010A SBS1004 P36S101TR P65THR101L254 RM3AF-10R-V-T/R RH3HAF-10R-V-B PT65501RT P25SMT101TR P65SMT101 P65THR101V MSDR-10H1 GSDR-10S 01-1234 01-1433 07-3153 07-3154 CRD10CM0SBR DRS4116 94HCB16RAT 94HCB10T 94HBB16WT 94HBB16RAT 94HBB10WT 94HBB10RAT 94HBB08RAT 94HAC10T 94HAB16WT 94HAB16T 94HAB10WT 94HAB10RAT 94HAB08WT 94HAB08RAT ND3FR10P ND3FR16B-R DRR3110 94HEB08WRT 94HCB16WT 94HCB16T 94HCB10RAT 94HCB08T 94HBB16T 94HBB10T 94HB