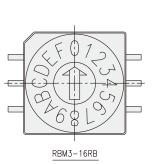

## **RB** series

10x10mm Rotary Coded Type





RBH3-



66



## RBH2-







RBM3-





RBM3-10RB









P.C.B. LAYOUT

67

## **X-ON Electronics**

Largest Supplier of Electrical and Electronic Components

Click to view similar products for Coded Rotary Switches category:

Click to view products by Diptronics manufacturer:

Other Similar products are found below :

PT65SG178 PT65SG23 DRS4010 CW1S-2E11 S-1031A S-1010A SBS1004 P36S101TR P65THR101L254 RM3AF-10R-V-T/R RH3HAF-10R-V-B PT65501RT P25SMT101TR P65SMT101 P65THR101V MSDR-10H1 GSDR-10S 01-1234 01-1433 07-3153 07-3154 CRD10CM0SBR DRS4116 94HCB16RAT 94HCB10T 94HBB16WT 94HBB16RAT 94HBB10WT 94HBB10RAT 94HBB08RAT 94HAC10T 94HAB16WT 94HAB16T 94HAB10WT 94HAB10RAT 94HAB08WT 94HAB08RAT ND3FR10P ND3FR16B-R DRR3110 94HEB08WRT 94HCB16WT 94HCB16T 94HCB10RAT 94HCB08T 94HBB16T 94HBB10T 94HBB08T 94HAB16RAT 94HAB10T