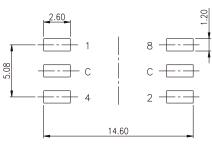

## **RB** series

10x10mm Rotary Coded Type





RBH3-



66



## RBH2-







RBM3-





RBM3-10RB









P.C.B. LAYOUT

67

## **X-ON Electronics**

Largest Supplier of Electrical and Electronic Components

Click to view similar products for Coded Rotary Switches category:

Click to view products by Diptronics manufacturer:

Other Similar products are found below :

PT65SG178 PT65SG23 DRS4010 CW1S-2E11 S-1031A SBS1004 P36S101TR P65THR101L254 RM3AF-10R-V-T/R RH3HAF-10R-V-B PT65501RT P25SMT101TR P65SMT101 P65THR101V MSDR-10H1 GSDR-10S 01-1433 07-3153 07-3154 CRD10CM0SBR DRS4116 94HCB16RAT 94HCB10T 94HBB16WT 94HBB16RAT 94HBB10WT 94HBB10RAT 94HBB08RAT 94HAC10T 94HAB16WT 94HAB16T 94HAB10WT 94HAB10RAT 94HAB08WT 94HAB08RAT ND3FR10P ND3FR16B-R DRR3110 94HEB08WRT 94HCB16WT 94HCB16T 94HCB10RAT 94HCB08T 94HBB16T 94HBB10T 94HBB08T 94HAB16RAT 94HAB10T 94HAB08T S-2011A