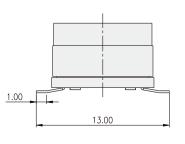

## **RB** series

10x10mm Rotary Coded Type





RBH3-



66



## RBH2-







RBM3-





RBM3-10RB









P.C.B. LAYOUT

67

## **X-ON Electronics**

Largest Supplier of Electrical and Electronic Components

Click to view similar products for Coded Rotary Switches category:

Click to view products by Diptronics manufacturer:

Other Similar products are found below :

PT65SG178 PT65SG23 DRS4010 CW1S-2E11 S-1031A SBS1004 P36S101TR P65THR101L254 RM3AF-10R-V-T/R RH3HAF-10R-V-B PT65501RT P25SMT101TR P65SMT101 P65THR101V MSDR-10H1 GSDR-10S 01-1433 07-3153 07-3154 CRD10CM0SBR DRS4116 94HCB16RAT 94HCB10T 94HBB16WT 94HBB16RAT 94HBB10WT 94HBB10RAT 94HBB08RAT 94HAC10T 94HAB16WT 94HAB16T 94HAB10WT 94HAB10RAT 94HAB08WT 94HAB08RAT ND3FR10P ND3FR16B-R DRR3110 94HEB08WRT 94HCB16WT 94HCB16T 94HCB10RAT 94HCB08T 94HBB16T 94HBB10T 94HBB08T 94HAB16RAT 94HAB10T 94HAB08T S-2011A