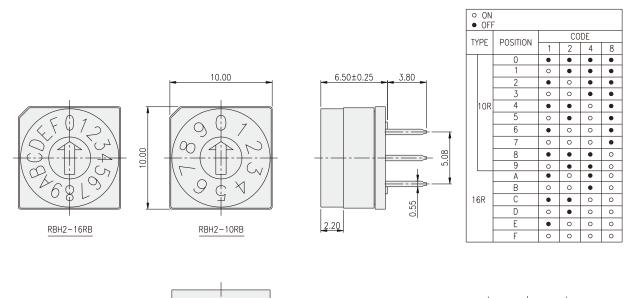

## **RB** series

10x10mm Rotary Coded Type





RBH3-



66



## RBH2-







RBM3-





RBM3-10RB









P.C.B. LAYOUT

67

## **X-ON Electronics**

Largest Supplier of Electrical and Electronic Components

Click to view similar products for Coded Rotary Switches category:

Click to view products by Diptronics manufacturer:

Other Similar products are found below :

PT65SG178 PT65SG23 DRS4010 CW1S-2E11 S-1031A SBS1004 P36S101TR P65THR101L254 RM3AF-10R-V-T/R RH3HAF-10R-V-B PT65501RT P25SMT101TR P65SMT101 P65THR101V MSDR-10H1 GSDR-10S 01-1433 07-3153 07-3154 CRD10CM0SBR DRS4116 94HCB16RAT 94HCB10T 94HBB16WT 94HBB16RAT 94HBB10WT 94HBB10RAT 94HBB08RAT 94HAC10T 94HAB16WT 94HAB16T 94HAB10WT 94HAB10RAT 94HAB08WT 94HAB08RAT ND3FR10P ND3FR16B-R DRR3110 94HEB08WRT 94HCB16WT 94HCB16T 94HCB10RAT 94HCB08T 94HBB16T 94HBB10T 94HBB08T 94HAB16RAT 94HAB10T 94HAB08T S-2011A