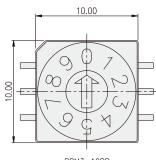

## **RB** series

10x10mm Rotary Coded Type





RBH3-



66



## RBH2-







RBM3-





RBM3-10RB









P.C.B. LAYOUT

67

## **X-ON Electronics**

Largest Supplier of Electrical and Electronic Components

Click to view similar products for Coded Rotary Switches category:

Click to view products by Diptronics manufacturer:

Other Similar products are found below :

PT65SG178 PT65SG23 DRS4010 CW1S-2E11 S-1031A SBS1004 P36S101TR P65THR101L254 RM3AF-10R-V-T/R RH3HAF-10R-V-B PT65501RT P25SMT101TR P65SMT101 P65THR101V MSDR-10H1 GSDR-10S 01-1433 07-3153 07-3154 CRD10CM0SBR DRS4116 94HCB16RAT 94HCB10T 94HBB16WT 94HBB16RAT 94HBB10WT 94HBB10RAT 94HBB08RAT 94HAC10T 94HAB16WT 94HAB16T 94HAB10WT 94HAB10RAT 94HAB08WT 94HAB08RAT ND3FR10P ND3FR16B-R DRR3110 94HEB08WRT 94HCB16WT 94HCB16T 94HCB10RAT 94HCB08T 94HBB16T 94HBB10T 94HBB08T 94HAB16RAT 94HAB10T 94HAB08T S-2011A