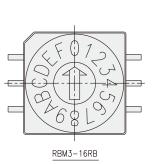

## **RB** series

10x10mm Rotary Coded Type





RBH3-



66



## RBH2-







RBM3-





RBM3-10RB









P.C.B. LAYOUT

67

## **X-ON Electronics**

Largest Supplier of Electrical and Electronic Components

Click to view similar products for Coded Rotary Switches category:

Click to view products by Diptronics manufacturer:

Other Similar products are found below :

PT65SG178 PT65SG23 DRS4010 CW1S-2E11 S-1031A SBS1004 P36S101TR P65THR101L254 RM3AF-10R-V-T/R RH3HAF-10R-V-B PT65501RT P25SMT101TR P65SMT101 P65THR101V MSDR-10H1 GSDR-10S 01-1433 07-3153 07-3154 CRD10CM0SBR DRS4116 94HCB16RAT 94HCB10T 94HBB16WT 94HBB16RAT 94HBB10WT 94HBB10RAT 94HBB08RAT 94HAC10T 94HAB16WT 94HAB16T 94HAB10WT 94HAB10RAT 94HAB08WT 94HAB08RAT ND3FR10P ND3FR16B-R DRR3110 94HEB08WRT 94HCB16WT 94HCB16T 94HCB10RAT 94HCB08T 94HBB16T 94HBB10T 94HBB08T 94HAB16RAT 94HAB10T 94HAB08T S-2011A