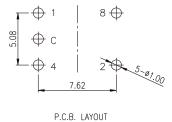

## **RB** series

10x10mm Rotary Coded Type





RBH3-



66



## RBH2-







RBM3-





RBM3-10RB









P.C.B. LAYOUT

67

## **X-ON Electronics**

Largest Supplier of Electrical and Electronic Components

Click to view similar products for Coded Rotary Switches category:

Click to view products by Diptronics manufacturer:

Other Similar products are found below :

PT65SG178 PT65SG23 DRS4010 CW1S-2E11 S-1031A SBS1004 P36S101TR P65THR101L254 RM3AF-10R-V-T/R RH3HAF-10R-V-B PT65501RT P25SMT101TR P65SMT101 P65THR101V MSDR-10H1 GSDR-10S 01-1433 07-3153 07-3154 CRD10CM0SBR DRS4116 94HCB16RAT 94HCB10T 94HBB16WT 94HBB16RAT 94HBB10WT 94HBB10RAT 94HBB08RAT 94HAC10T 94HAB16WT 94HAB16T 94HAB10WT 94HAB10RAT 94HAB08WT 94HAB08RAT ND3FR10P ND3FR16B-R DRR3110 94HEB08WRT 94HCB16WT 94HCB16T 94HCB10RAT 94HCB08T 94HBB16T 94HBB10T 94HBB08T 94HAB16RAT 94HAB10T 94HAB08T S-2011A