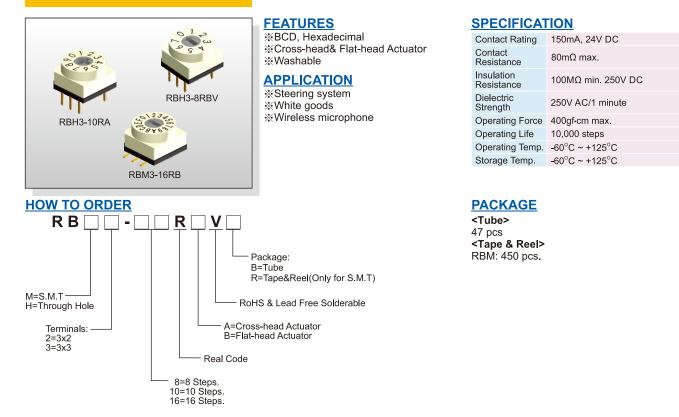

## **RB** series

10x10mm Rotary Coded Type





RBH3-



66



## RBH2-







RBM3-





RBM3-10RB









P.C.B. LAYOUT

67

## **X-ON Electronics**

Largest Supplier of Electrical and Electronic Components

Click to view similar products for Coded Rotary Switches category:

Click to view products by Diptronics manufacturer:

Other Similar products are found below :

PT65SG178 PT65SG23 DRS4010 CW1S-2E11 S-1031A SBS1004 P36S101TR P65THR101L254 RM3AF-10R-V-T/R RH3HAF-10R-V-B PT65501RT P25SMT101TR P65SMT101 P65THR101V MSDR-10H1 GSDR-10S 01-1433 07-3153 07-3154 CRD10CM0SBR DRS4116 94HCB16RAT 94HCB10T 94HBB16WT 94HBB16RAT 94HBB10WT 94HBB10RAT 94HBB08RAT 94HAC10T 94HAB16WT 94HAB16T 94HAB10WT 94HAB10RAT 94HAB08WT 94HAB08RAT ND3FR10P ND3FR16B-R DRR3110 94HEB08WRT 94HCB16WT 94HCB16T 94HCB10RAT 94HCB08T 94HBB16T 94HBB10T 94HBB08T 94HAB16RAT