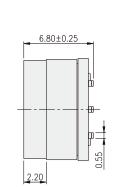

## **RB** series

10x10mm Rotary Coded Type





RBH3-



66



## RBH2-







RBM3-





RBM3-10RB









P.C.B. LAYOUT

67

## **X-ON Electronics**

Largest Supplier of Electrical and Electronic Components

Click to view similar products for Coded Rotary Switches category:

Click to view products by Diptronics manufacturer:

Other Similar products are found below :

PT65SG178 PT65SG23 DRS4010 CW1S-2E11 S-1031A SBS1004 P36S101TR P65THR101L254 RM3AF-10R-V-T/R RH3HAF-10R-V-B PT65501RT P25SMT101TR P65SMT101 P65THR101V MSDR-10H1 GSDR-10S 01-1433 07-3153 07-3154 CRD10CM0SBR DRS4116 94HCB16RAT 94HCB10T 94HBB16WT 94HBB16RAT 94HBB10WT 94HBB10RAT 94HBB08RAT 94HAC10T 94HAB16WT 94HAB16T 94HAB10WT 94HAB10RAT 94HAB08WT 94HAB08RAT ND3FR10P ND3FR16B-R DRR3110 94HEB08WRT 94HCB16WT 94HCB16T 94HCB10RAT 94HCB08T 94HBB16T 94HBB10T 94HBB08T 94HAB16RAT 94HAB10T 94HAB08T S-2011A