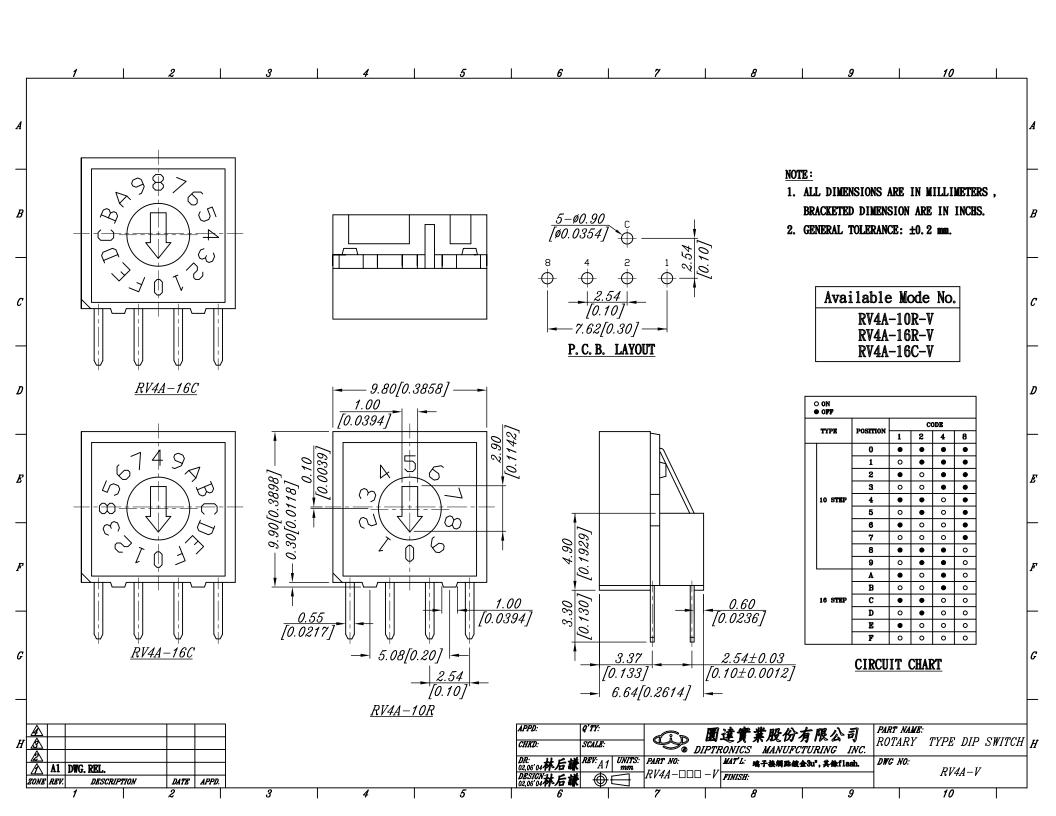

## **X-ON Electronics**

Largest Supplier of Electrical and Electronic Components

Click to view similar products for Coded Rotary Switches category:

Click to view products by Diptronics manufacturer:

Other Similar products are found below:

PT65503RT P60AS703 P60A703 P60A503 P65THR101L254 RTE16 LFTSVTPL 13613 RTAP31S12WFLSP PDR-10(AC-100G) BER10H1 BHR-10 PER-16S BHR-16 BER-10 BER-04 BER-16H1 01-1104 01-1123 01-1164 01-1234 01-1263 01-1424 01-1433 07-3153
07-3154 CRD10CM0SBR DRS4116 RTE1600R44 ERD116CSZ ERD116RFZ ERD116RSZ ERD716M06Z 94HCB16RAT 94HCB10T
94HBB16WT 94HBB16RAT 94HBB10WT 94HBB10RAT 94HBB08RAT 94HAC10T 94HAB16WT 94HAB16T 94HAB10WT
94HAB10RAT 94HAB08WT 94HAB08RAT ERD216RSZ P65SMT101 P65SMT103 P65THR101L254 P65THR703L254