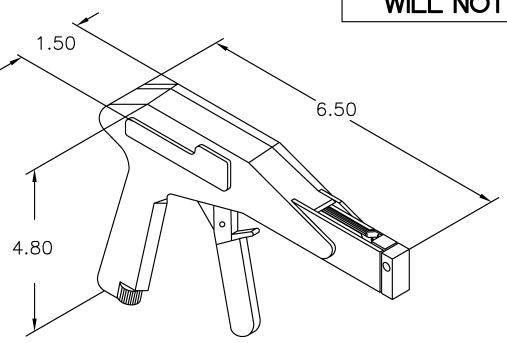

DO NOT SCALE DRAWING

|  | DRN.                                                 | JMC   | DATE<br>8-14-03 |  |  |  |
|--|------------------------------------------------------|-------|-----------------|--|--|--|
|  | CHK'D.                                               | JWJ   | DATE<br>8-14-03 |  |  |  |
|  | APP'D.                                               |       | DATE            |  |  |  |
|  | APP'D.                                               |       | DATE            |  |  |  |
|  |                                                      | NOTE: |                 |  |  |  |
|  | THIS DRAWING IS AN OUTLINE DRAWING OF THE RESPECTIVE |       |                 |  |  |  |
|  |                                                      |       |                 |  |  |  |

THE "-ENV" SUFFIX.

TITLE

DMC PART NUMBER INDICATED. ACTUAL DMC PART NUMBER IS DRAWING NUMBER WITHOUT

DANIELS MANUFACTURING CORP. ORLANDO, FLORIDA

CAGE 11851

CABLE TIE TOOL ENVELOPE DRAWING

41-990-ENV

WHERE USED: