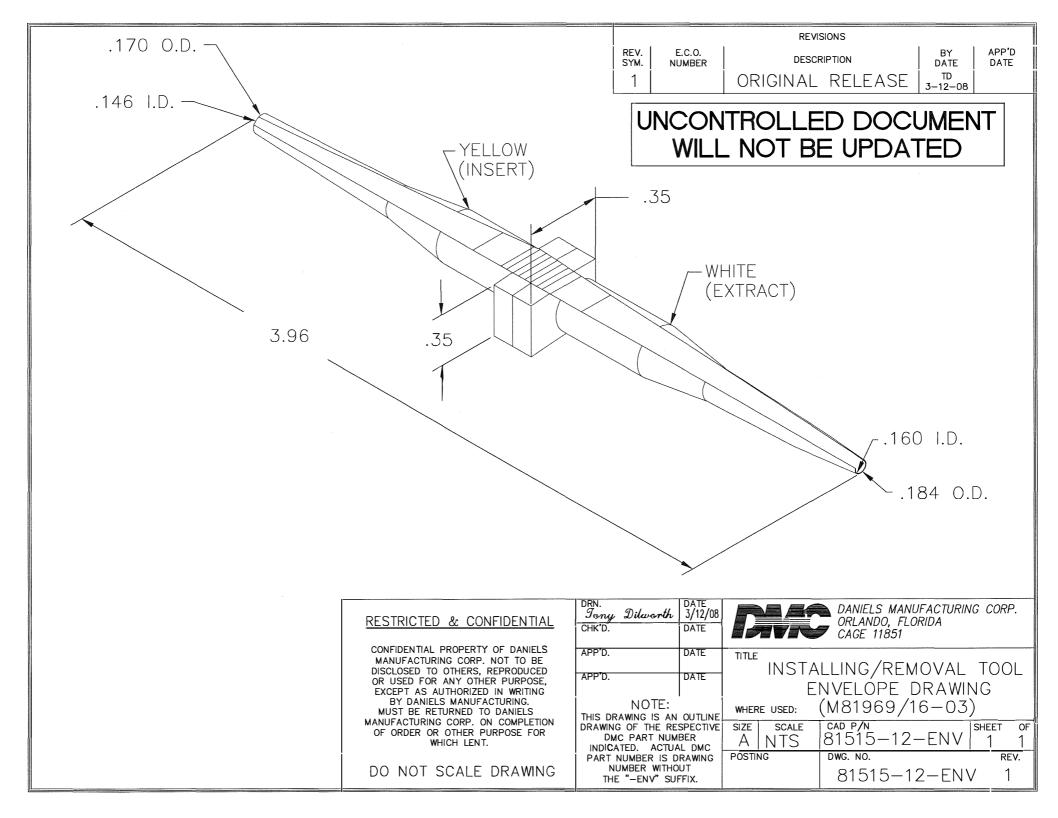

## **X-ON Electronics**

Largest Supplier of Electrical and Electronic Components

Click to view similar products for Extraction, Removal & Insertion Tools category:

Click to view products by DMC manufacturer:

Other Similar products are found below:

M8196914-08 768211-2 809-131 844751-2 8-59558-2 91018-1 12014013 12093647 1-21048-0 R282867020 12093078 1-21048-6

12121897 DCF.91.405.5LT 1322 15314260 15313892 15350698 15350707 15430130 1579018-4 1643916-1 1-679532-0 1976593-3

OUTEXT-0321 2-1579008-3 2-1579008-4 229694-7 231106-1 241469 91040-3 91040-7 965004-000 965069-000 1738219-1 ET-JL05-16

FG 0300 146 3000 FIT-6 210S048 2-1579007-9 231879-1 312138-3 RJ11FODE 356-162 M8196914-10 4-1579018-0 430395-001 483249-1 5-1579007-2 5-1579007-9