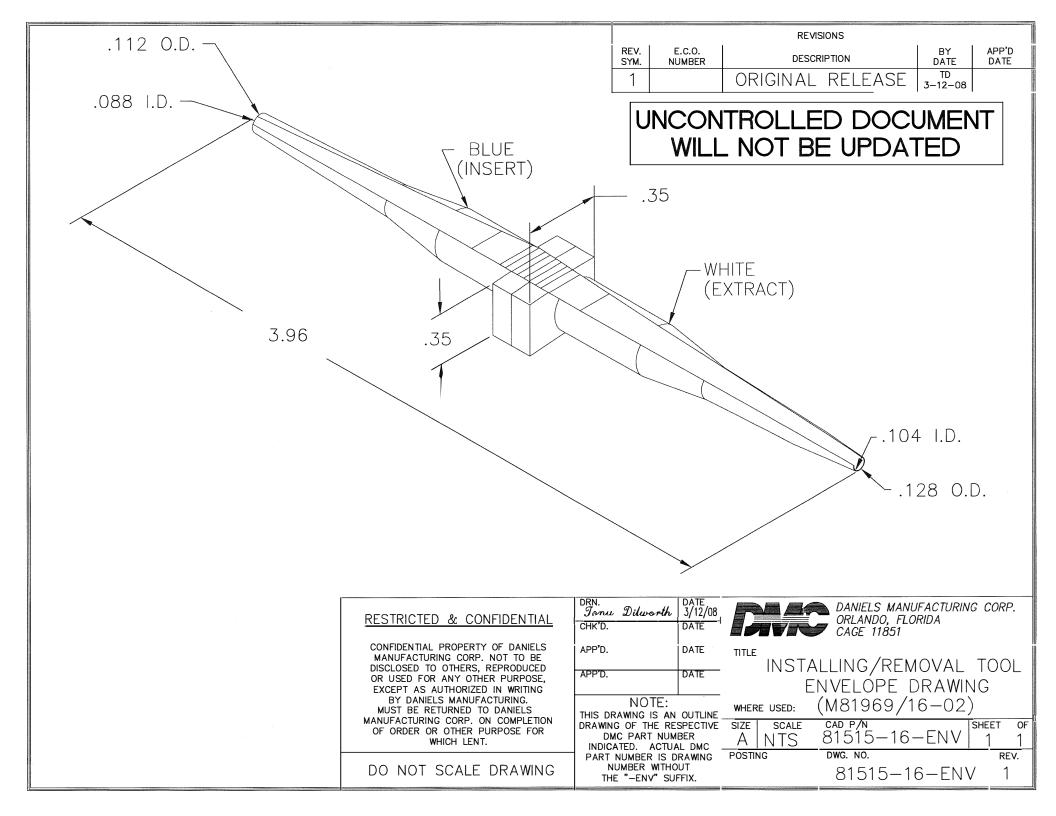

## **X-ON Electronics**

Largest Supplier of Electrical and Electronic Components

Click to view similar products for Extraction, Removal & Insertion Tools category:

Click to view products by DMC manufacturer:

Other Similar products are found below :

M8196914-08 768211-2 809-131 844751-2 8-59558-2 91018-1 12014013 12093647 1-21048-0 R282867020 12093078 1-21048-6 12121897 DCF.91.405.5LT 1322 15314260 15350698 15350707 15430130 1579018-4 1643916-1 1-679532-0 1976593-3 OUTEXT-0321 2-1579008-3 2-1579008-4 229694-7 231106-1 241469 91040-3 91040-7 965004-000 965069-000 1738219-1 ET-JL05-16 FG 0300 146 3000 FIT-6 210S048 2-1579007-9 231879-1 312138-3 RJ11FODE 356-162 M8196914-10 4-1579018-0 430395-001 483249-1 5-1579007-2 5-1579007-9 BPR10