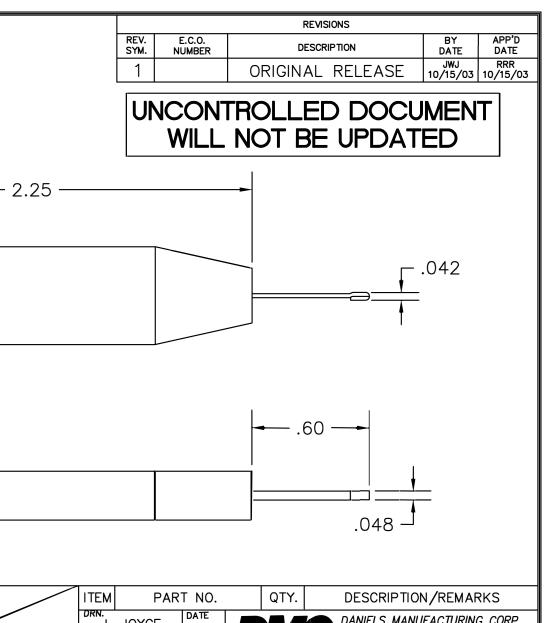

.50

.25 -

## **X-ON Electronics**

Largest Supplier of Electrical and Electronic Components

Click to view similar products for Extraction, Removal & Insertion Tools category:

Click to view products by DMC manufacturer:

Other Similar products are found below:

M8196914-08 768211-2 809-131 844751-2 8-59558-2 91018-1 12014013 12093647 1-21048-0 R282867020 12093078 1-21048-6

12121897 DCF.91.405.5LT 1322 15314260 15350698 15350707 15430130 1579018-4 1643916-1 1-679532-0 1976593-3 OUTEXT-0321

2-1579008-3 2-1579008-4 229694-7 231106-1 241469 91040-3 91040-7 965004-000 965069-000 1738219-1 ET-JL05-16 FG 0300 146

3000 FIT-6 210S048 2-1579007-9 231879-1 312138-3 RJ11FODE 356-162 M8196914-10 4-1579018-0 430395-001 483249-1 5
1579007-2 5-1579007-9 BPR10