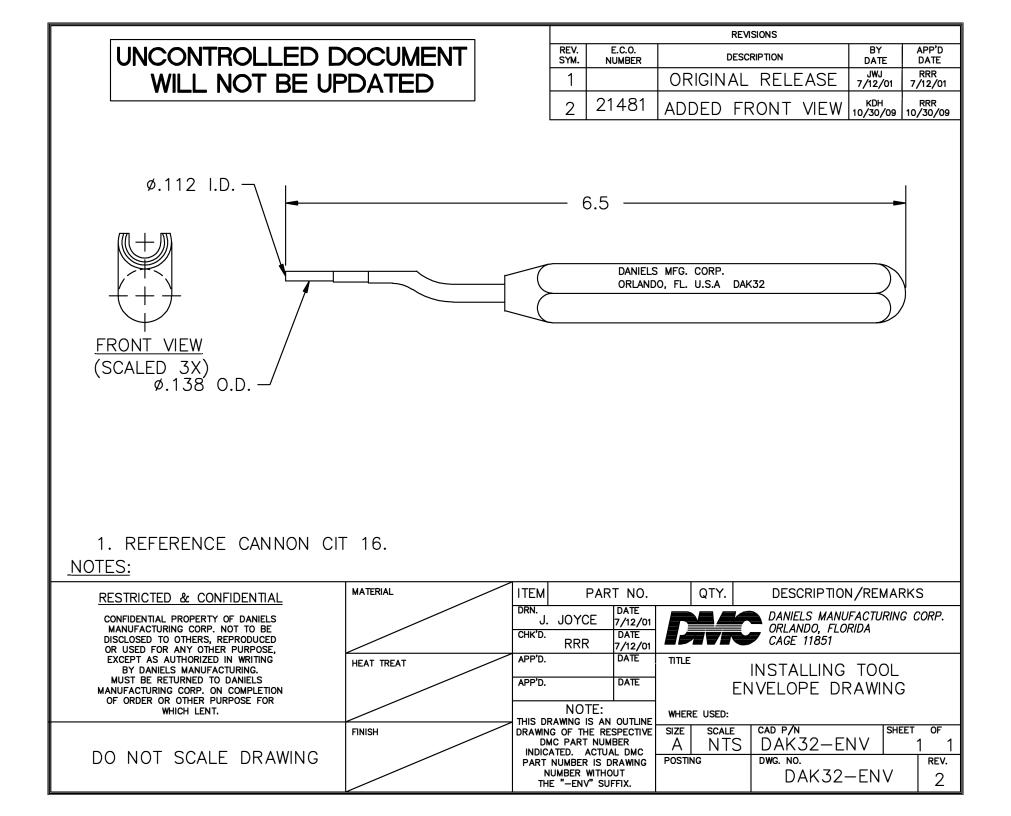

## **X-ON Electronics**

Largest Supplier of Electrical and Electronic Components

Click to view similar products for Extraction, Removal & Insertion Tools category:

Click to view products by DMC manufacturer:

Other Similar products are found below :

M8196914-08 768211-2 809-131 844751-2 8-59558-2 91018-1 12014013 12093647 1-21048-0 R282867020 12093078 1-21048-6 12121897 DCF.91.405.5LT 1322 15314260 15350698 15350707 15430130 1579018-4 1643916-1 1-679532-0 1976593-3 OUTEXT-0321 2-1579008-3 2-1579008-4 229694-7 231106-1 241469 91040-3 91040-7 965004-000 965069-000 1738219-1 ET-JL05-16 FG 0300 146 3000 FIT-6 210S048 2-1579007-9 231879-1 312138-3 RJ11FODE 356-162 M8196914-10 4-1579018-0 430395-001 483249-1 5-1579007-2 5-1579007-9 BPR10