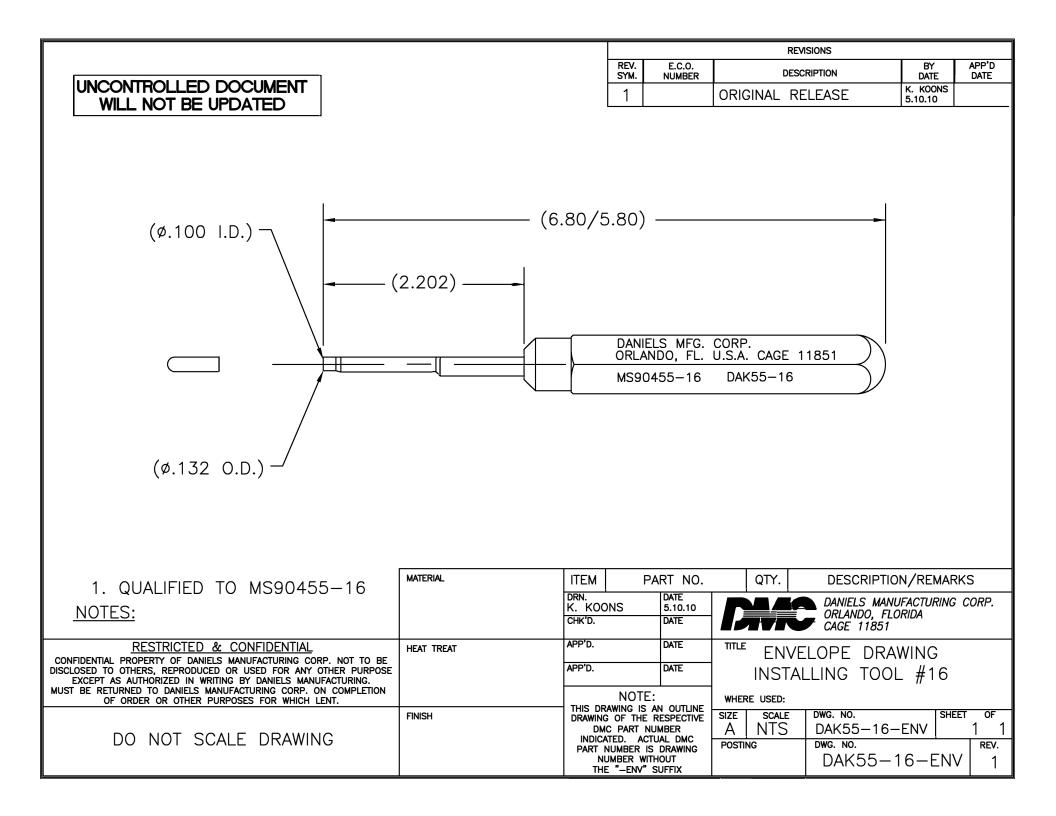

## **X-ON Electronics**

Largest Supplier of Electrical and Electronic Components

Click to view similar products for Extraction, Removal & Insertion Tools category:

Click to view products by DMC manufacturer:

Other Similar products are found below :

M8196914-08 768211-2 809-131 844751-2 8-59558-2 91018-1 12014013 12093647 1-21048-0 R282867020 12093078 1-21048-6 12121897 DCF.91.405.5LT 1322 15314260 15350698 15350707 15430130 1579018-4 1643916-1 1-679532-0 1976593-3 OUTEXT-0321 2-1579008-3 2-1579008-4 229694-7 231106-1 241469 91040-3 91040-7 965004-000 965069-000 1738219-1 ET-JL05-16 FG 0300 146 3000 FIT-6 210S048 2-1579007-9 231879-1 312138-3 RJ11FODE 356-162 M8196914-10 4-1579018-0 430395-001 483249-1 5-1579007-2 5-1579007-9 BPR10