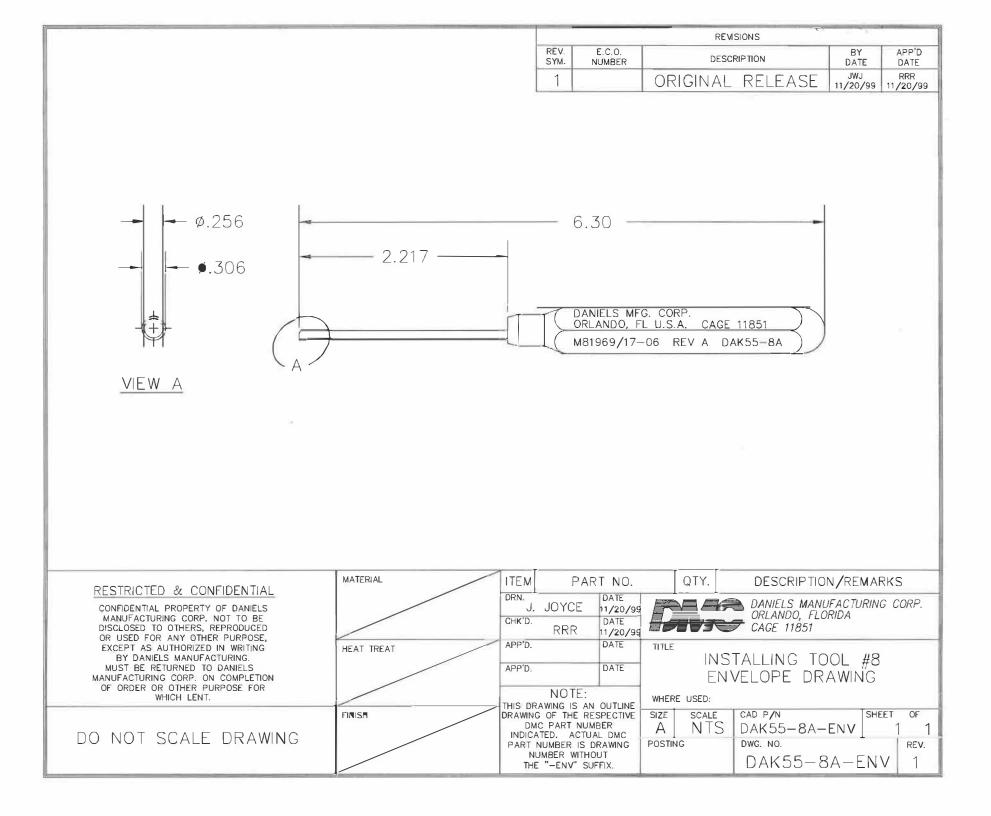

## **X-ON Electronics**

Largest Supplier of Electrical and Electronic Components

Click to view similar products for Extraction, Removal & Insertion Tools category:

Click to view products by DMC manufacturer:

Other Similar products are found below :

M8196914-08 768211-2 809-131 844751-2 8-59558-2 91018-1 12014013 12093647 1-21048-0 R282867020 12093078 1-21048-6 12121897 DCF.91.405.5LT 1322 15314260 15350698 15350707 15430130 1579018-4 1643916-1 1-679532-0 1976593-3 OUTEXT-0321 2-1579008-3 2-1579008-4 229694-7 231106-1 241469 91040-3 91040-7 965004-000 965069-000 1738219-1 ET-JL05-16 FG 0300 146 3000 FIT-6 210S048 2-1579007-9 231879-1 312138-3 RJ11FODE 356-162 M8196914-10 4-1579018-0 430395-001 483249-1 5-1579007-2 5-1579007-9 BPR10