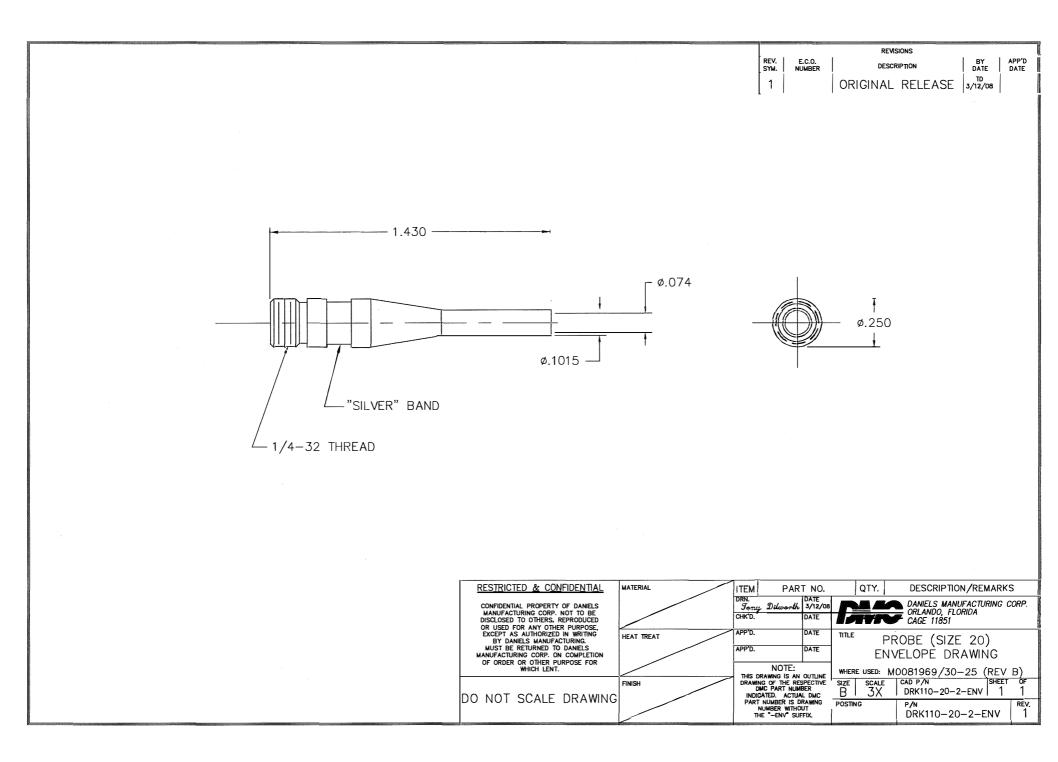

## **X-ON Electronics**

Largest Supplier of Electrical and Electronic Components

Click to view similar products for Extraction, Removal & Insertion Tools category:

Click to view products by DMC manufacturer:

Other Similar products are found below :

M8196914-08 768211-2 809-131 844751-2 8-59558-2 91018-1 12014013 12093647 1-21048-0 R282867020 12093078 1-21048-6 12121897 DCF.91.405.5LT 1322 15314260 15350698 15350707 15430130 1579018-4 1643916-1 1-679532-0 1976593-3 OUTEXT-0321 2-1579008-3 2-1579008-4 229694-7 231106-1 241469 91040-3 91040-7 965004-000 965069-000 1738219-1 ET-JL05-16 FG 0300 146 3000 FIT-6 210S048 2-1579007-9 231879-1 312138-3 RJ11FODE 356-162 M8196914-10 4-1579018-0 430395-001 483249-1 5-1579007-2 5-1579007-9 BPR10