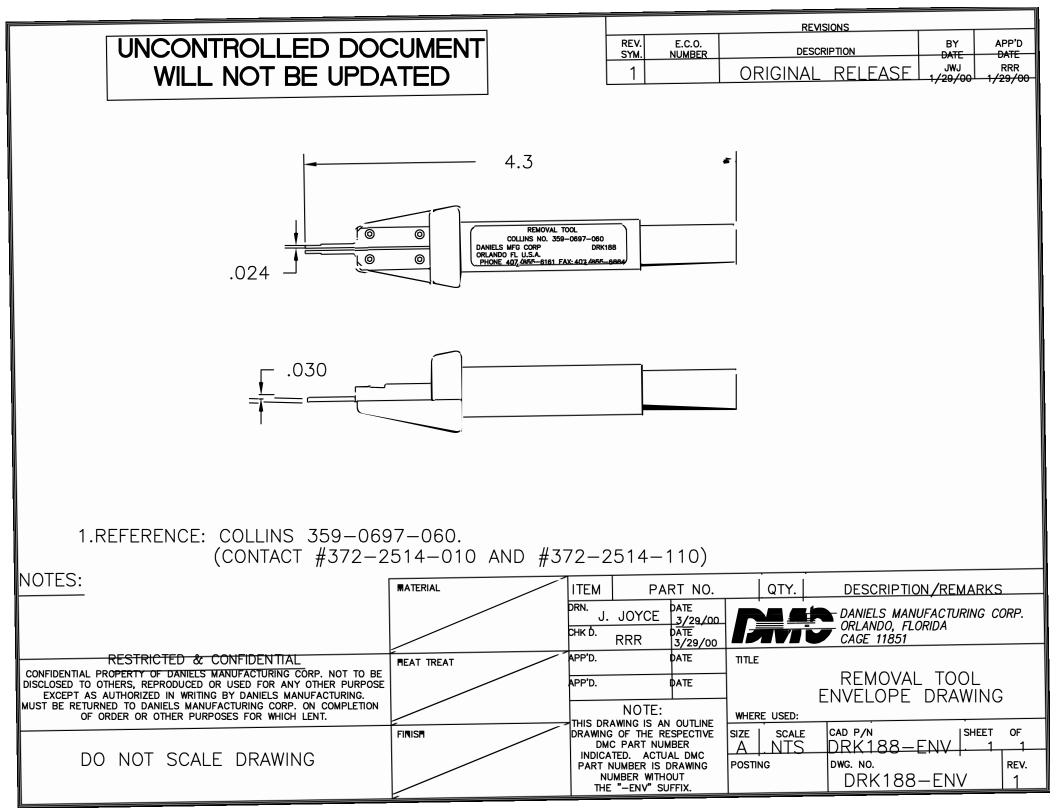

## **X-ON Electronics**

Largest Supplier of Electrical and Electronic Components

Click to view similar products for Extraction, Removal & Insertion Tools category:

Click to view products by DMC manufacturer:

Other Similar products are found below :

M8196914-08 768211-2 809-131 844751-2 8-59558-2 91018-1 12014013 12093647 1-21048-0 R282867020 12093078 1-21048-6 12121897 DCF.91.405.5LT 1322 15314260 15350698 15350707 15430130 1579018-4 1643916-1 1-679532-0 1976593-3 OUTEXT-0321 2-1579008-3 2-1579008-4 229694-7 231106-1 241469 91040-3 91040-7 965004-000 965069-000 1738219-1 ET-JL05-16 FG 0300 146 3000 FIT-6 210S048 2-1579007-9 231879-1 312138-3 RJ11FODE 356-162 M8196914-10 4-1579018-0 430395-001 483249-1 5-1579007-2 5-1579007-9 BPR10